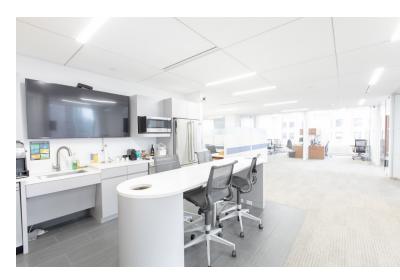

## **SPACE FEATURES**

- High-end, barely occupied sublease
- Furnished (Herman-Miller)
- Exceptionally bright corner unit
- Direct elevator exposure
- 8 perimeter offices, 3 interior offices, 1 large conference room, 1 small conference room, full kitchen with bar area, dedicated reception area

- 8 perimeter offices
- 3 interior offices
- 1 large conference room
- 1 small conference room
- Dedicated reception area
- Configured comfortably for 22, with ability to densify

**EAST 49TH STREET**