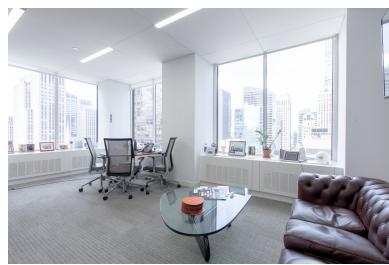

## **SPACE FEATURES**

- High-end, barely occupied sublease
- Furnished (Herman-Miller)
- Exceptionally bright corner unit
- Direct elevator exposure
- 8 perimeter offices, 3 interior offices, 1 large conference room, 1 small conference room, full kitchen with bar area, dedicated reception area

- 8 perimeter offices
- 3 interior offices
- 1 large conference room
- 1 small conference room
- Dedicated reception area
- Configured comfortably for 22, with ability to densify

**EAST 49TH STREET**