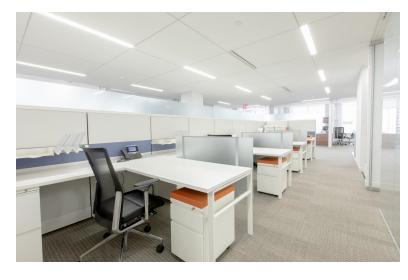

## **SPACE FEATURES**

- High-end, barely occupied sublease
- Furnished (Herman-Miller)
- Exceptionally bright corner unit
- Direct elevator exposure
- 8 perimeter offices, 3 interior offices, 1 large conference room, 1 small conference room, full kitchen with bar area, dedicated reception area

- 8 perimeter offices
- 3 interior offices
- 1 large conference room
- 1 small conference room
- Dedicated reception area
- Configured comfortably for 22, with ability to densify

**EAST 49TH STREET**