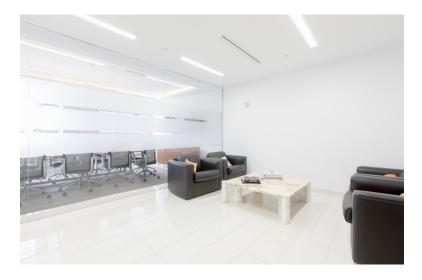

## **SPACE FEATURES**

- High-end, barely occupied sublease
- Furnished (Herman-Miller)
- Exceptionally bright corner unit
- Direct elevator exposure
- 8 perimeter offices, 3 interior offices, 1 large conference room, 1 small conference room, full kitchen with bar area, dedicated reception area

- 8 perimeter offices
- 3 interior offices
- 1 large conference room
- 1 small conference room
- Dedicated reception area
- Configured comfortably for 22, with ability to densify

**EAST 49TH STREET**