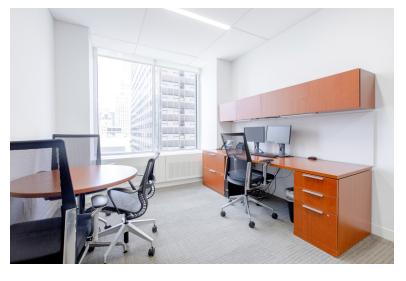

## **SPACE FEATURES**

- High-end, barely occupied sublease
- Furnished (Herman-Miller)
- Exceptionally bright corner unit
- Direct elevator exposure
- 8 perimeter offices, 3 interior offices, 1 large conference room, 1 small conference room, full kitchen with bar area, dedicated reception area

- 8 perimeter offices
- 3 interior offices
- 1 large conference room
- 1 small conference room
- Dedicated reception area
- Configured comfortably for 22, with ability to densify

**EAST 49TH STREET**