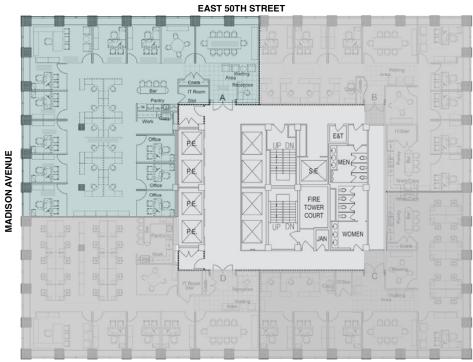

## PARTIAL 27<sup>™</sup> FLOOR 6,007 RSF

Height 9

Available Immediately

Sublease Term Through 3/30/2028

## **SPACE FEATURES**

- High-end, barely occupied sublease
- Furnished (Herman-Miller)
- Exceptionally bright corner unit
- Direct elevator exposure
- 8 perimeter offices, 3 interior offices, 1 large conference room, 1 small conference room, full kitchen with bar area, dedicated reception area

- 8 perimeter offices
- 3 interior offices
- 1 large conference room
- 1 small conference room
- Dedicated reception area
- Configured comfortably for 22, with ability to densify

**EAST 49TH STREET**