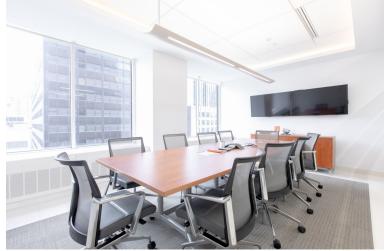

## **SPACE FEATURES**

- High-end, barely occupied sublease
- Furnished (Herman-Miller)
- Exceptionally bright corner unit
- Direct elevator exposure
- 8 perimeter offices, 3 interior offices, 1 large conference room, 1 small conference room, full kitchen with bar area, dedicated reception area

- 8 perimeter offices
- 3 interior offices
- 1 large conference room
- 1 small conference room
- Dedicated reception area
- Configured comfortably for 22, with ability to densify

**EAST 49TH STREET**