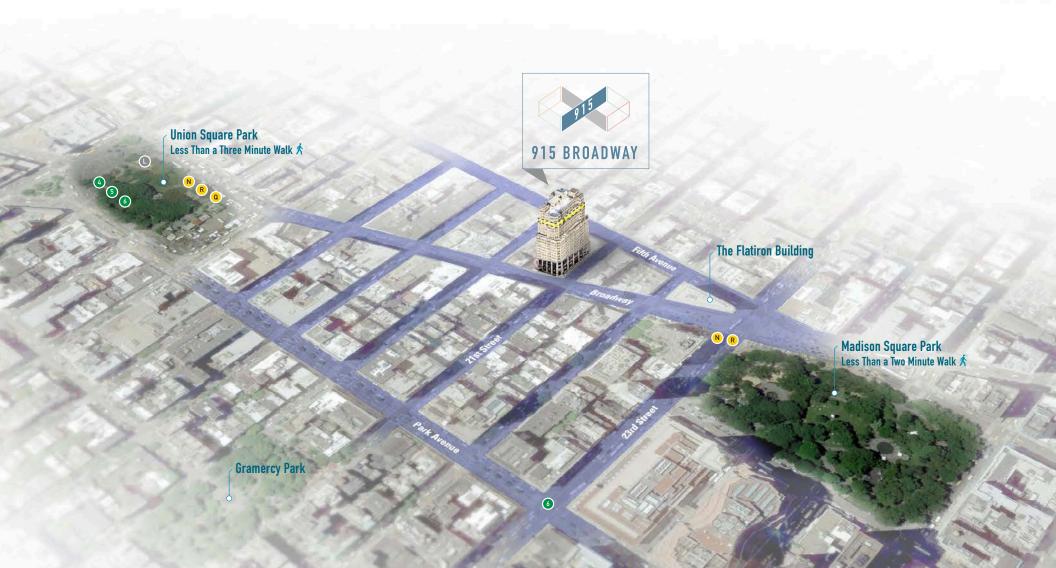

--------|
| Possession: | Immediate              |
| Rent:       | Call or email for info |

- Turnkey, fully furnished space offering abundant natural light, operable windows, and wood floors throughout
- Glass-front work rooms (2) conference rooms and (3) meeting rooms/small offices
- Full wet pantry with seating bar, lounge area, and open area fitted with electric height-adjusted work desks
- High speed fiber on each floor connected to a redundant fiber loop below the building
- Direct access to Union Square transportation hub's **456 NORW** express and local subway lines
- Centrally located between Union Square and Madison Square Parks, the area offering a wide variety of services, retail, and dining options

SUITE 802 - 6,182 RSF (AS BUILT)



Not to scale, for display purposes only



## FLATIRON'S TECH-CENTER, CENTRALLY LOCATED BETWEEN THE PARKS