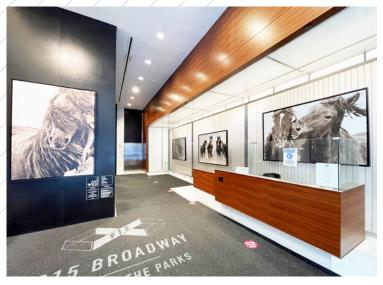

## 6,182 RSF Turnkey, Fully Furnished Space - Operable Windows







## 915 BROADWAY

BETWEEN THE PARKS



| Suite 802   | 6,182 rsf              |
|-------------|------------------------|
| Possession: | Immediate              |
| Rent:       | Call or email for info |

- Turnkey, fully furnished space offering abundant natural light, operable windows, and wood floors throughout
- Glass-front work rooms (2) conference rooms and (3) meeting rooms/small offices
- Full wet pantry with seating bar, lounge area, and open area fitted with electric height-adjusted work desks
- High speed fiber on each floor connected to a redundant fiber loop below the building
- Direct access to Union Square transportation hub's **456 NORW** express and local subway lines
- Centrally located between Union Square and Madison Square Parks, the area offering a wide variety of ser