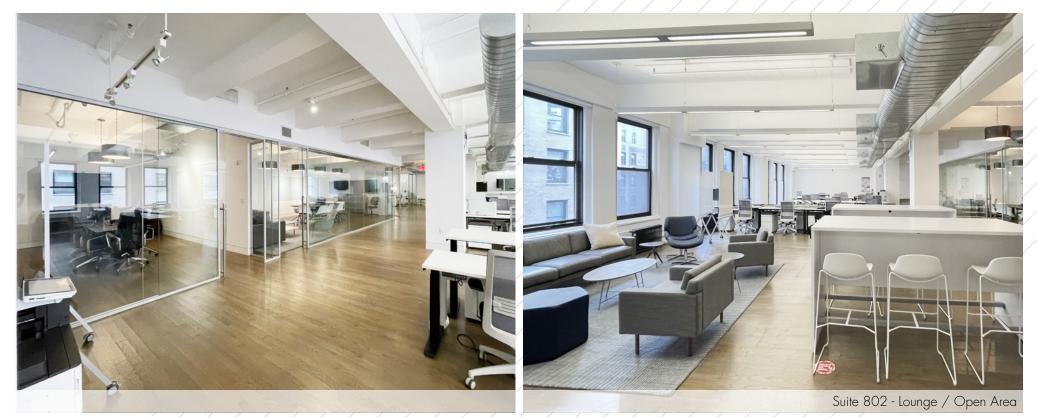

## 915 BROADWAY

BETWEEN THE PARKS

| Suite 802   | 6,182 rsf              |
|-------------|------------------------|
| Possession: | Immediate              |
| Rent:       | Call or email for info |

- Turnkey, fully furnished space offering abundant natural light, operable windows, and wood floors throughout
- Glass-front work rooms (2) conference rooms and (3) meeting rooms/small offices
- Full wet pantry with seating bar, lounge area, and open area fitted with electric height-adjusted work desks
- High speed fiber on each floor connected to a redundant fiber loop below the building
- Direct access to Union Square transportation hub's **456 NORW** express and local subway lines
- Centrally located between Union Square and Madison Square Parks, the area offering a wide variety of services, retail, and dining options