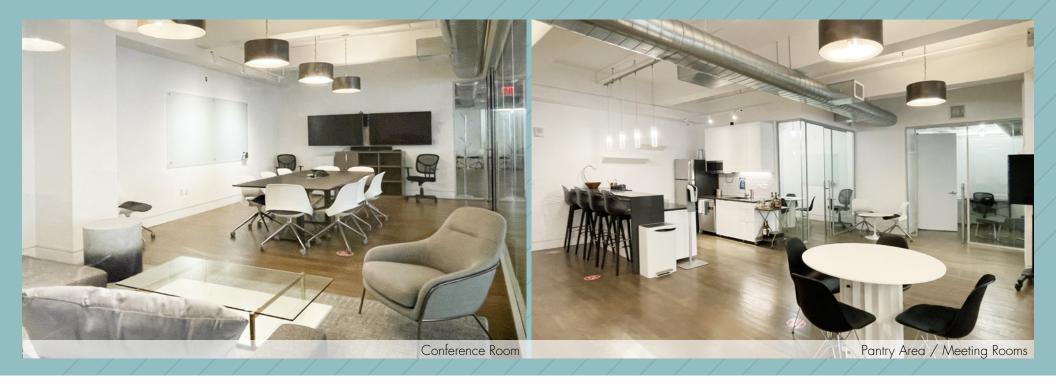

## 915 BROADWAY

BETWEEN THE PARKS

| Suite 802   | 6,182 rsf              |
|-------------|------------------------|
| Possession: | Immediate              |
| Rent:       | Call or email for info |

- Turnkey, fully furnished space offering abundant natural light, operable windows, and wood floors throughout
- Glass-front work rooms (2) conference rooms and (3) meeting rooms/small offices
- Full wet pantry with seating bar, lounge area, and open area fitted with electric height-adjusted work desks
- High speed fiber on each floor connected to a redundant fiber loop below the building
- Direct access to Union Square transportation hub's **456 NORW** express and local subway lines
- Centrally located between Union Square and Madison Square Parks, the area offering a wide variety of services, retail, and dining options