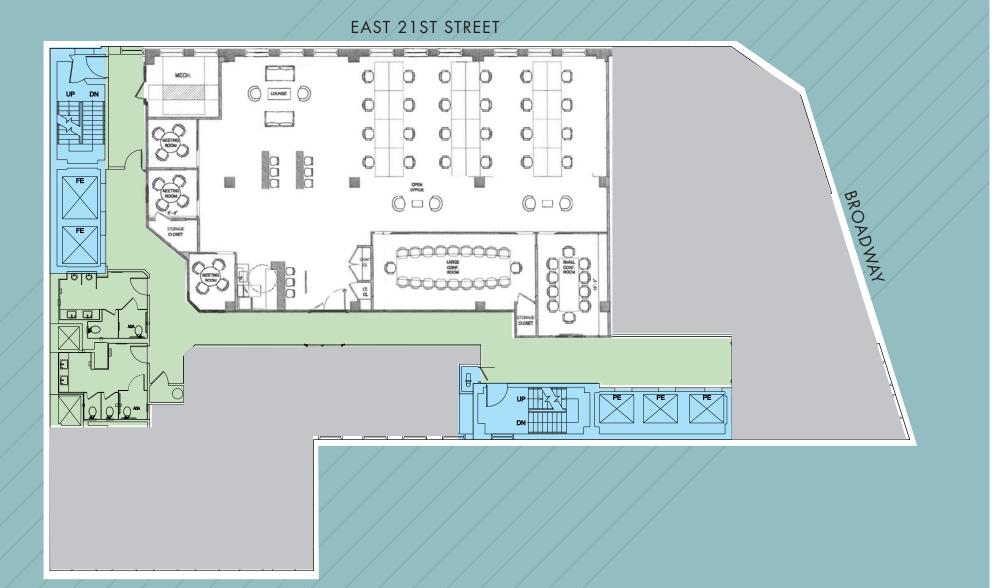

## 915 BROADWAY

BETWEEN THE PARKS

| Suite 802   | 6,182 rsf              |
|-------------|------------------------|
| Possession: | Immediate              |
| Rent:       | Call or email for info |

- Turnkey, fully furnished space offering abundant natural light, operable windows, and wood floors throughout
- Glass-front work rooms (2) conference rooms and (3) meeting rooms/small offices
- Full wet pantry with seating bar, lounge area, and open area fitted with electric height-adjusted work desks
- High speed fiber on each floor connected to a redundant fiber loop below the building
- Direct access to Union Square transportation hub's **456 NORW** express and local subway lines
- Centrally located between Union Square and Madison Square Parks, the area offering a wide variety of services, retail, and dining options

SUITE 802 - 6,182 RSF (AS BUILT)

Not to scale, for display purposes only