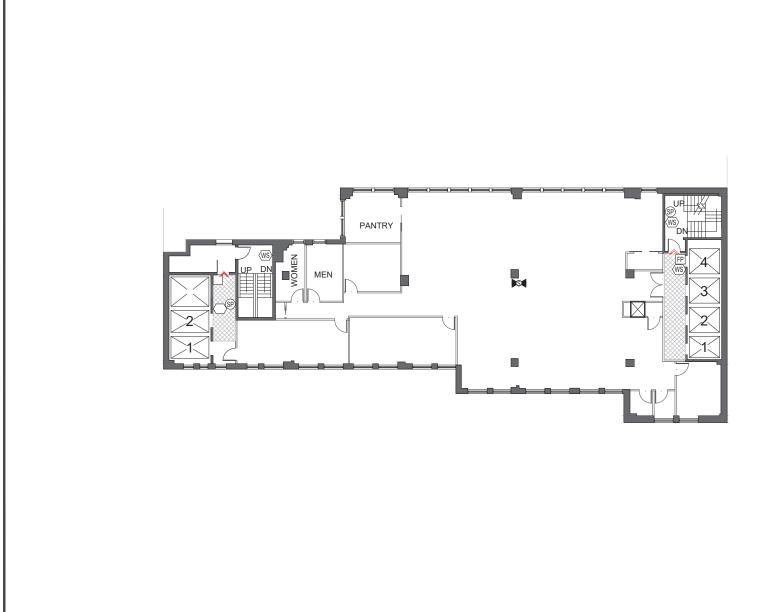

BUILDING ADDRESS: 150 WEST 30TH ST

NEW YORK, NY 10001

DRAWING TITLE:

FL-19 19TH FLOOR

SURVEY BY: SURVEY DATE(S): 09.15.20

WEST 30TH STREET

NOTE: FULL SPRINKLER COVERAGE