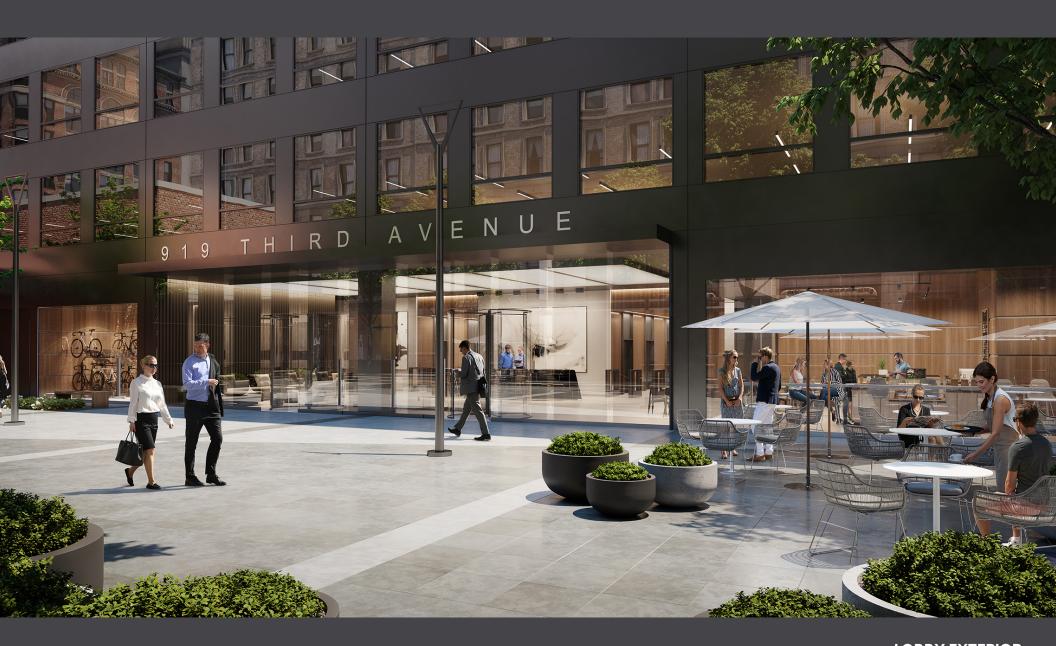

## ELEVATED ENTRANCE EXPERIENCE

The lobby at 919 Third Avenue has been reimagined to elevate the employee and guest experience with hospitality upgrades and a new 19,000 SF open-air plaza. New amenities include a coffee bar, bike room and access from either 55th or 56th Street.

LOBBY EXTERIOR
CAFE & BIKE ROOM
ARTIST RENDERING

**SENSE OF ARRIVAL** 

Employees and guests are welcomed by warm lighting, earth tones and soft furnishings—evoking an understated, luxurious entry experience.

#### REIMAGINED LOBBY AND PLAZA RENOVATION