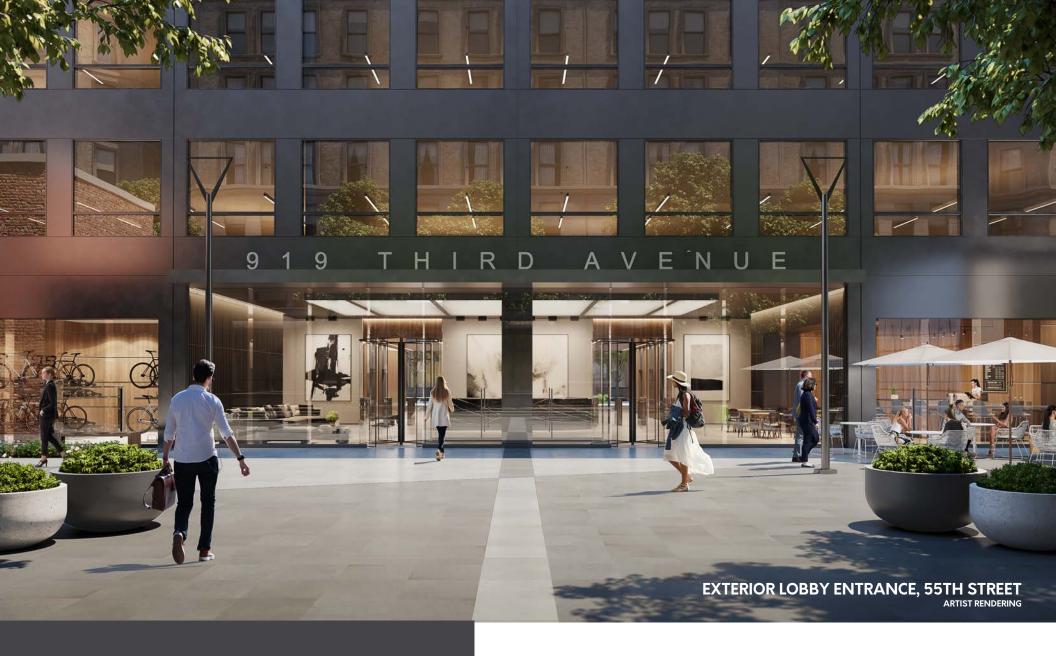

## ELEVATED ENTRANCE EXPERIENCE

The lobby at 919 Third Avenue has been reimagined to elevate the employee and guest experience with hospitality upgrades and a new 19,000 SF open-air plaza. New amenities include a coffee bar, bike room and access from either 55th or 56th Street.

LOBBY EXTERIOR
CAFE & BIKE ROOM
ARTIST RENDERING

**SENSE OF ARRIVAL** 

Employees and guests are welcomed by warm lighting, earth tones and soft furnishings—evoking an understated, luxurious entry experience.

#### REIMAGINED LOBBY AND PLAZA RENOVATION