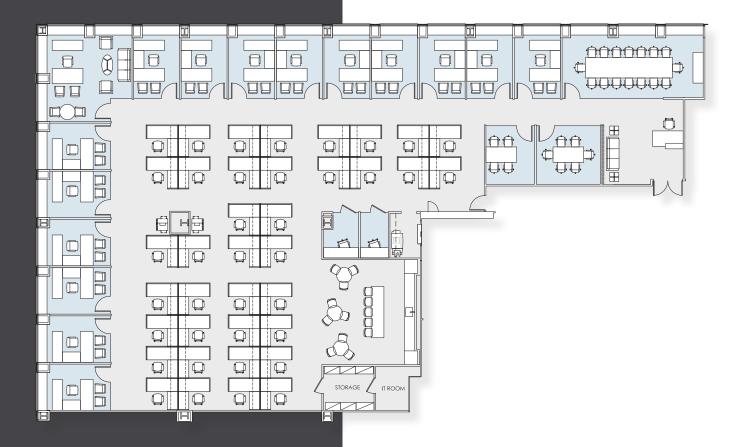

## BREATHTAKING 360-DEGREE VIEWS

The 230,000 SF block, situated at the top of the tower, enjoys panoramic views over Central Park, the East River and beyond.

**SUITE 4000 - 11,104 RSF** 

| Offices          | 16 |
|------------------|----|
| Workstations     | 38 |
| Conference Rooms | 3  |
| Reception        | 1  |
| Pantry           | 1  |
| Phone Rooms      | 2  |
| TOTAL PERSONNEL  | 55 |

**SUITE 4010 - 7,019 RSF** 

| Offices          | 11 |
|------------------|----|
| Workstations     | 19 |
| Conference Rooms | 3  |
| Reception        | 1  |
| Pantry           | 1  |
| Phone Rooms      | 1  |
| TOTAL PERSONNEL  | 31 |

**SUITE 4020 - 7,393 RSF** 

| Offices          | 8  |
|------------------|----|
| Workstations     | 29 |
| Conference Rooms | 2  |
| Reception        | 1  |
| Pantry           | 1  |
| Phone Rooms      | 3  |
| TOTAL PERSONNEL  | 38 |

**SUITE 4030 - 6,801 RSF** 

| Offices          | 10 |
|------------------|----|
| Workstations     | 17 |
| Conference Rooms | 3  |
| Reception        | 1  |
| Pantry           | 1  |
| TOTAL PERSONNEL  | 28 |