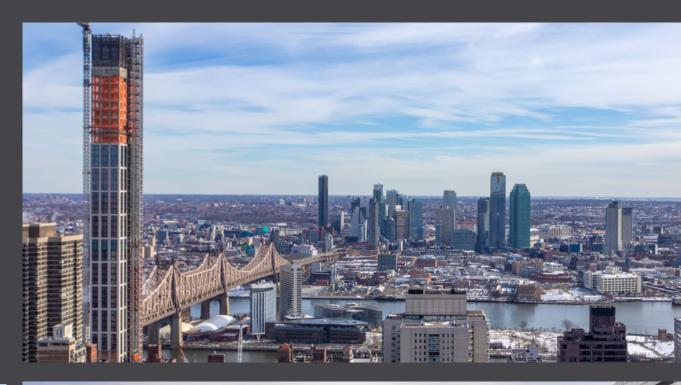

## BREATHTAKING 360-DEGREE VIEWS

The 230,000 SF block, situated at the top of the tower, enjoys panoramic views over Central Park, the East River and beyond.

**SUITE 4000 - 11,104 RSF** 

| Offices          | 16 |
|------------------|----|
| Workstations     | 38 |
| Conference Rooms | 3  |
| Reception        | 1  |
| Pantry           | 1  |
| Phone Rooms      | 2  |
| TOTAL PERSONNEL  | 55 |