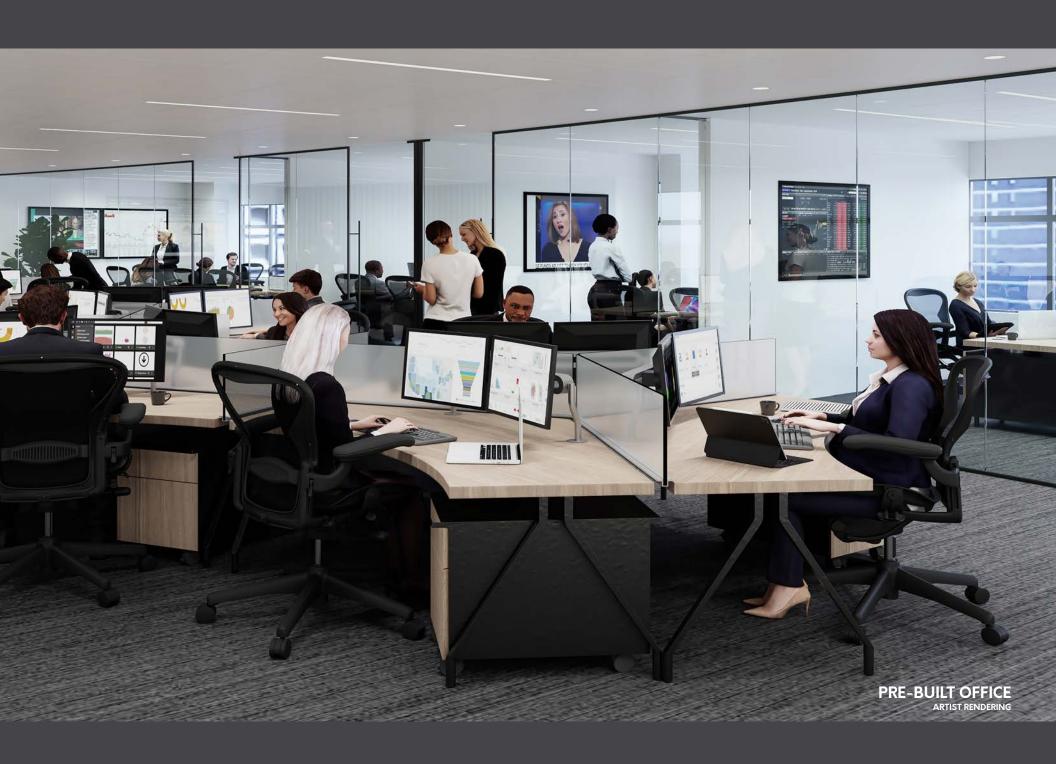

## BREATHTAKING 360-DEGREE VIEWS

The 230,000 SF block, situated at the top of the tower, enjoys panoramic views over Central Park, the East River and beyond.

**SUITE 4000 - 11,104 RSF** 

| Offices          | 16 |
|------------------|----|
| Workstations     | 38 |
| Conference Rooms | 3  |
| Reception        | 1  |
| Pantry           | 1  |
| Phone Rooms      | 2  |
| TOTAL PERSONNEL  | 55 |