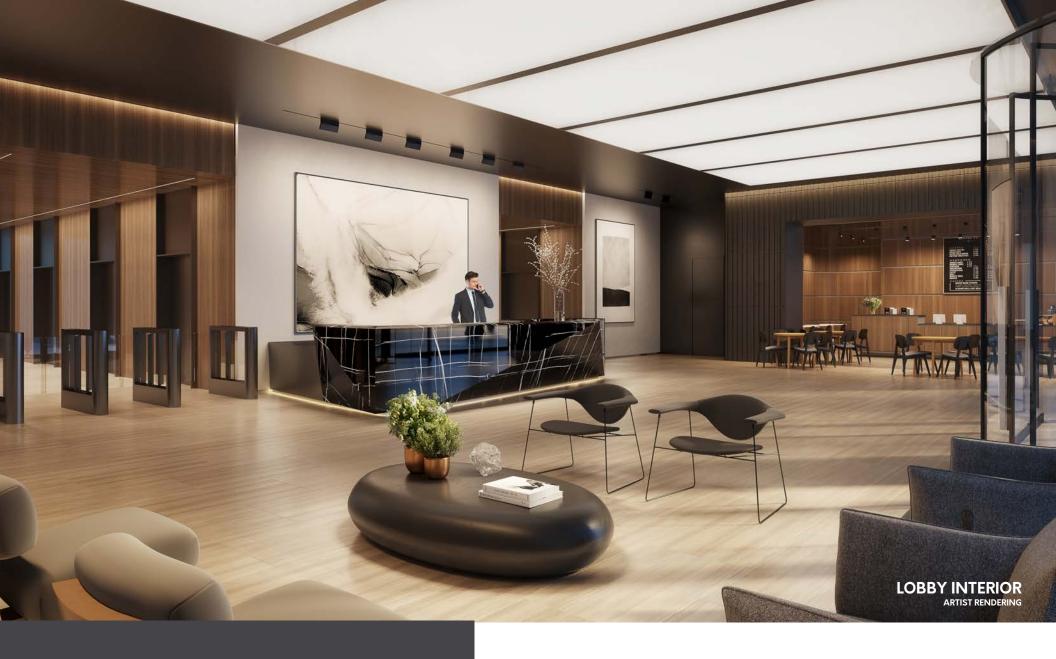

## ELEVATED ENTRANCE EXPERIENCE

The lobby at 919 Third Avenue has been reimagined to elevate the employee and guest experience with hospitality upgrades and a new 19,000 SF open-air plaza. New amenities include a coffee bar, bike room and access from either 55th or 56th Street.

LOBBY EXTERIOR
CAFE & BIKE ROOM
ARTIST RENDERING

**SENSE OF ARRIVAL** 

Employees and guests are welcomed by warm lighting, earth tones and soft furnishings—evoking an understated, luxurious entry experience.