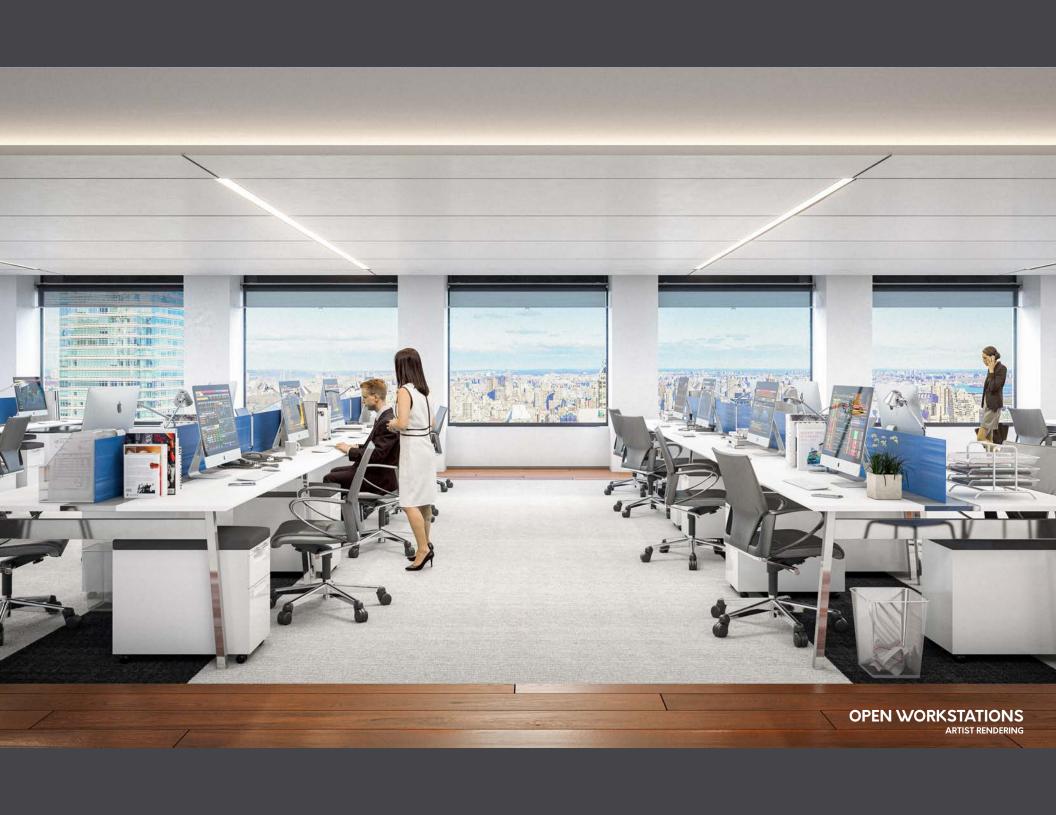

## BREATHTAKING 360-DEGREE VIEWS

The 230,000 SF block, situated at the top of the tower, enjoys panoramic views over Central Park, the East River and beyond.

**SUITE 4000 - 11,104 RSF** 

| Offices          | 16 |
|------------------|----|
| Workstations     | 38 |
| Conference Rooms | 3  |
| Reception        | 1  |
| Pantry           | 1  |
| Phone Rooms      | 2  |
| TOTAL PERSONNEL  | 55 |