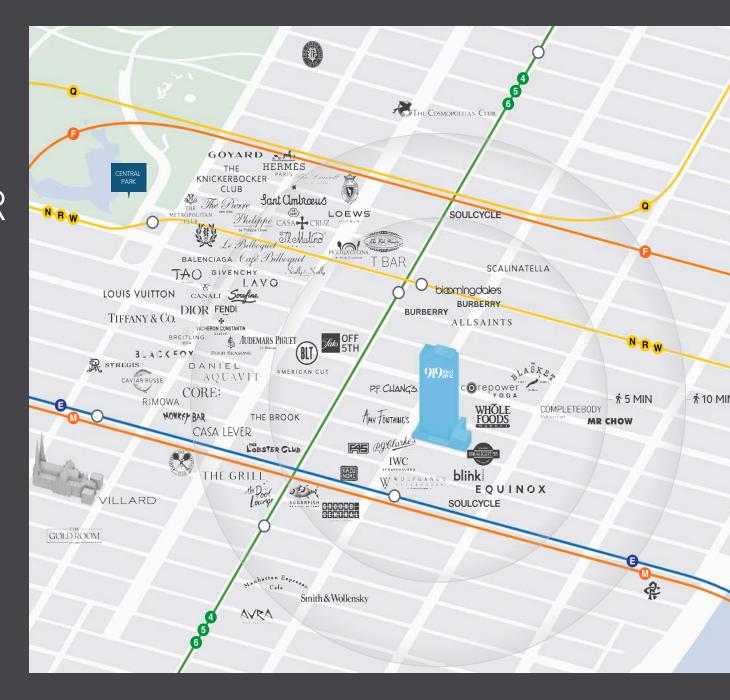

# REDISCOVER THE GEMS MIDTOWN HAS TO OFFER

919 Third Avenue is a vibrant workplace destination, situated in a neighborhood with ample dining, shopping and wellness options. Get to Grand Central in 10 minutes via the 6 train or take the E or M to Penn Station or Port Authority in under 15 minutes.