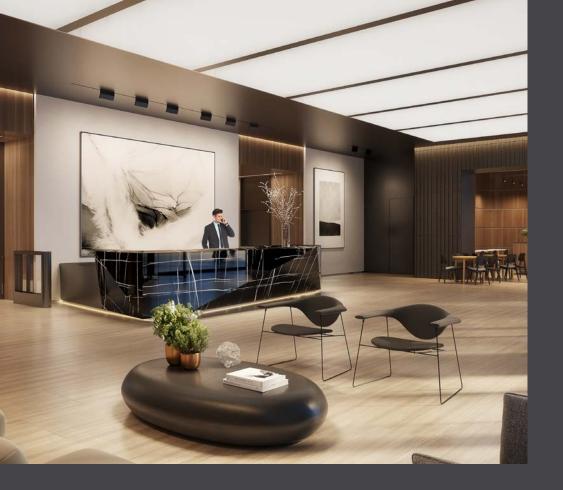

## ELEVATED ENTRANCE EXPERIENCE

The lobby at 919 Third Avenue has been reimagined to elevate the employee and guest experience with hospitality upgrades and a new 19,000 SF open-air plaza. New amenities include a coffee bar, bike room and access from either 55th or 56th Street.

LOBBY EXTERIOR
CAFE & BIKE ROOM
ARTIST RENDERING

**SENSE OF ARRIVAL** 

Employees and guests are welcomed by warm lighting, earth tones and soft furnishings—evoking an understated, luxurious entry experience.

#### REIMAGINED LOBBY AND PLAZA RENOVATION