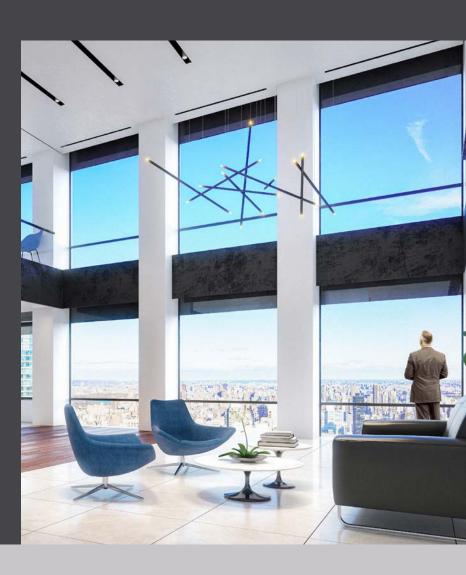

## BREATHTAKING 360-DEGREE VIEWS

The 230,000 SF block, situated at the top of the tower, enjoys panoramic views over Central Park, the East River and beyond.

**SUITE 4000 - 11,104 RSF** 

| Offices          | 16 |
|------------------|----|
| Workstations     | 38 |
| Conference Rooms | 3  |
| Reception        | 1  |
| Pantry           | 1  |
| Phone Rooms      | 2  |
| TOTAL PERSONNEL  | 55 |