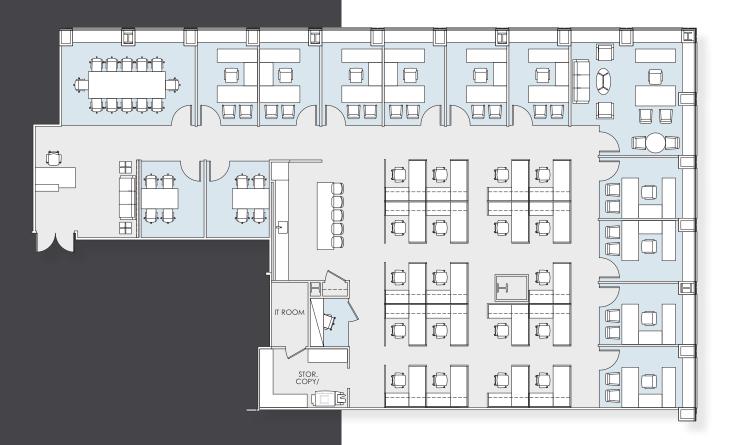

## BREATHTAKING 360-DEGREE VIEWS

The 230,000 SF block, situated at the top of the tower, enjoys panoramic views over Central Park, the East River and beyond.

**SUITE 4000 - 11,104 RSF** 

| Offices          | 16 |
|------------------|----|
| Workstations     | 38 |
| Conference Rooms | 3  |
| Reception        | 1  |
| Pantry           | 1  |
| Phone Rooms      | 2  |
| TOTAL PERSONNEL  | 55 |