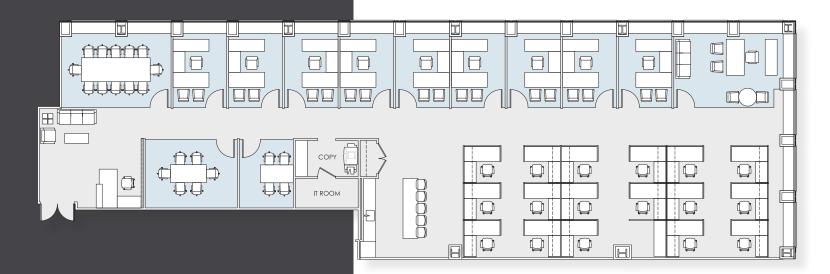

## BREATHTAKING 360-DEGREE VIEWS

The 230,000 SF block, situated at the top of the tower, enjoys panoramic views over Central Park, the East River and beyond.

**SUITE 4000 - 11,104 RSF** 

| Offices          | 16 |
|------------------|----|
| Workstations     | 38 |
| Conference Rooms | 3  |
| Reception        | 1  |
| Pantry           | 1  |
| Phone Rooms      | 2  |
| TOTAL PERSONNEL  | 55 |

**SUITE 4010 - 7,019 RSF** 

| Offices          | 11 |
|------------------|----|
| Workstations     | 19 |
| Conference Rooms | 3  |
| Reception        | 1  |
| Pantry           | 1  |
| Phone Rooms      | 1  |
| TOTAL PERSONNEL  | 31 |

**SUITE 4020 - 7,393 RSF** 

| Offices          | 8  |
|------------------|----|
| Workstations     | 29 |
| Conference Rooms | 2  |
| Reception        | 1  |
| Pantry           | 1  |
| Phone Rooms      | 3  |
| TOTAL PERSONNEL  | 38 |

**SUITE 4030 - 6,801 RSF** 

| Offices          | 10 |
|------------------|----|
| Workstations     | 17 |
| Conference Rooms | 3  |
| Reception        | 1  |
| Pantry           | 1  |
| TOTAL PERSONNEL  | 28 |