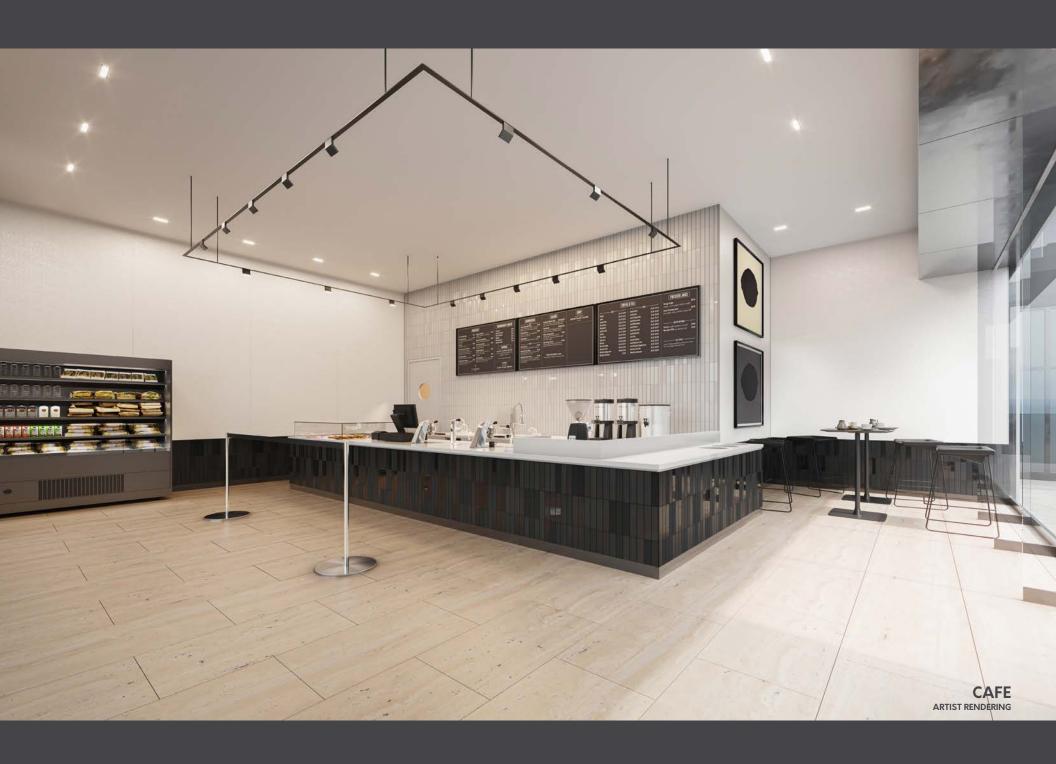

## ELEVATED ENTRANCE EXPERIENCE

The lobby at 919 Third Avenue has been reimagined to elevate the employee and guest experience with hospitality upgrades and a new 19,000 SF open-air plaza. New amenities include a coffee bar, bike room and access from either 55th or 56th Street.

LOBBY EXTERIOR
CAFE & BIKE ROOM
ARTIST RENDERING

**SENSE OF ARRIVAL** 

Employees and guests are welcomed by warm lighting, earth tones and soft furnishings—evoking an understated, luxurious entry experience.