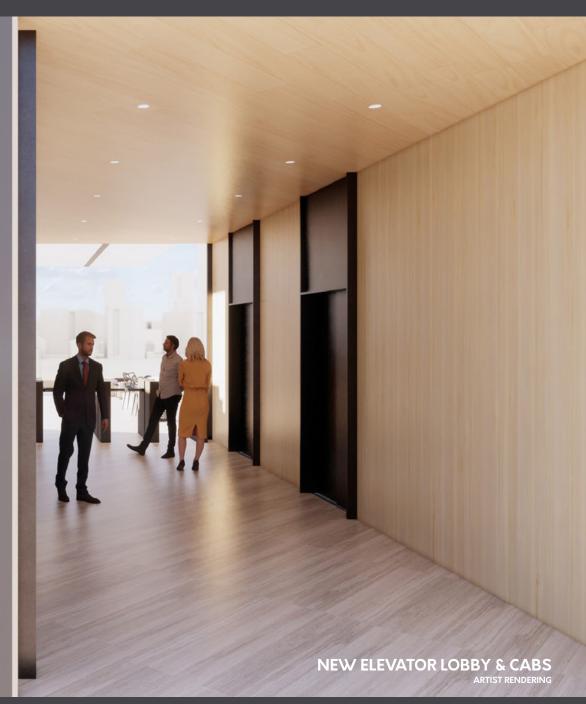

## 1 Sthird ave

## RISE ABOVE THE ORDINARY





## ELEVATED ENTRANCE EXPERIENCE

The lobby at 919 Third Avenue has been reimagined to elevate the employee and guest experience with hospitality upgrades and a new 19,000 SF open-air plaza. New amenities include a coffee bar, bike room and access from either 55th or 56th Street.



LOBBY EXTERIOR
CAFE & BIKE ROOM
ARTIST RENDERING





**SENSE OF ARRIVAL** 

Employees and guests are welcomed by warm lighting, earth tones and soft furnishings—evoking an understated, luxurious entry experience.









#### REIMAGINED LOBBY AND PLAZA RENOVATION











## BREATHTAKING 360-DEGREE VIEWS

The 230,000 SF block, situated at the top of the tower, enjoys panoramic views over Central Park, the East River and beyond.







**SUITE 4000 - 11,104 RSF** 



| Offices          | 16 |
|------------------|----|
| Workstations     | 38 |
| Conference Rooms | 3  |
| Reception        | 1  |
| Pantry           | 1  |
| Phone Rooms      | 2  |
| TOTAL PERSONNEL  | 55 |





**SUITE 4010 - 7,019 RSF** 



| Offices          | 11 |
|------------------|----|
| Workstations     | 19 |
| Conference Rooms | 3  |
| Reception        | 1  |
| Pantry           | 1  |
| Phone Rooms      | 1  |
| TOTAL PERSONNEL  | 31 |





**SUITE 4020 - 7,393 RSF** 



| Offices          | 8  |
|------------------|----|
| Wo