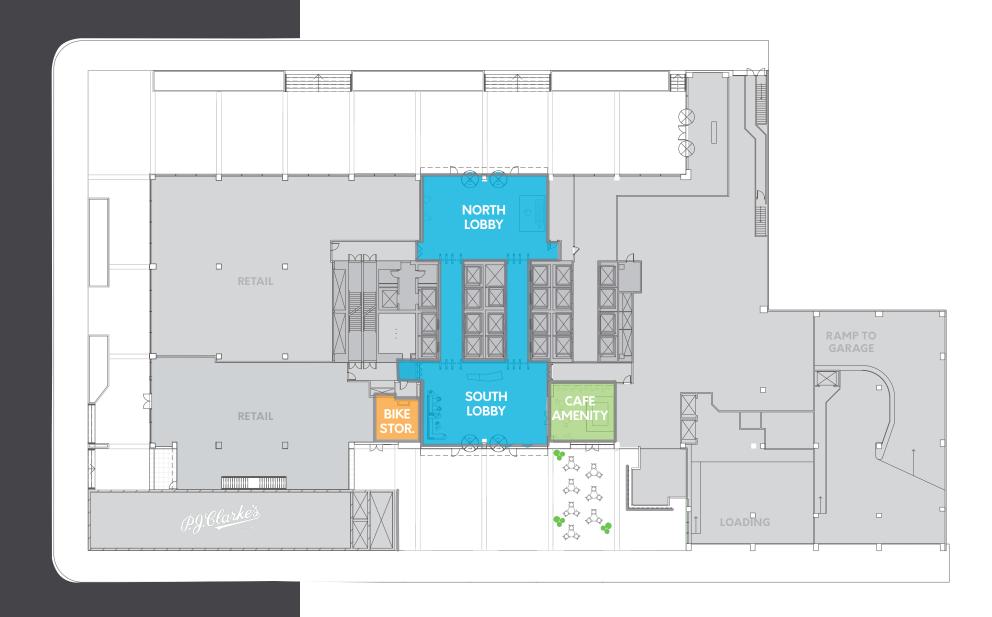

## ELEVATED ENTRANCE EXPERIENCE

The lobby at 919 Third Avenue has been reimagined to elevate the employee and guest experience with hospitality upgrades and a new 19,000 SF open-air plaza. New amenities include a coffee bar, bike room and access from either 55th or 56th Street.

LOBBY EXTERIOR
CAFE & BIKE ROOM
ARTIST RENDERING

**SENSE OF ARRIVAL** 

Employees and guests are welcomed by warm lighting, earth tones and soft furnishings—evoking an understated, luxurious entry experience.