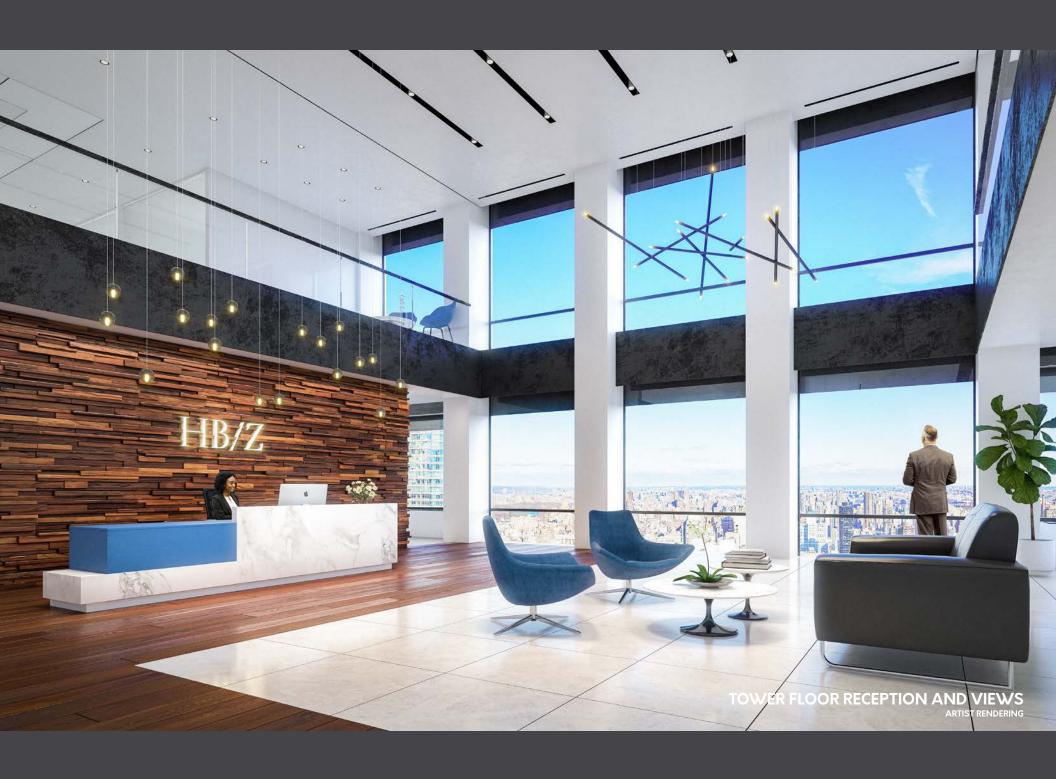

## BREATHTAKING 360-DEGREE VIEWS

The 230,000 SF block, situated at the top of the tower, enjoys panoramic views over Central Park, the East River and beyond.

**SUITE 4000 - 11,104 RSF** 

| Offices          | 16 |
|------------------|----|
| Workstations     | 38 |
| Conference Rooms | 3  |
| Reception        | 1  |
| Pantry           | 1  |
| Phone Rooms      | 2  |
| TOTAL PERSONNEL  | 55 |