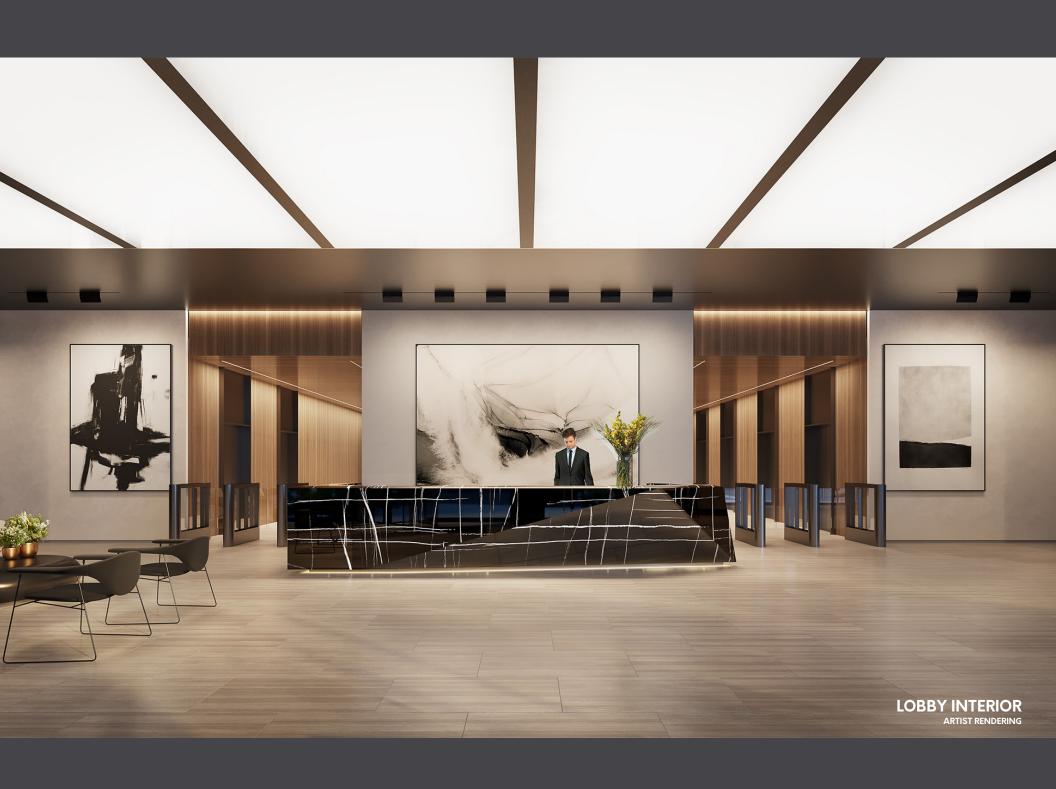

## ELEVATED ENTRANCE EXPERIENCE

The lobby at 919 Third Avenue has been reimagined to elevate the employee and guest experience with hospitality upgrades and a new 19,000 SF open-air plaza. New amenities include a coffee bar, bike room and access from either 55th or 56th Street.

LOBBY EXTERIOR
CAFE & BIKE ROOM
ARTIST RENDERING

**SENSE OF ARRIVAL** 

Employees and guests are welcomed by warm lighting, earth tones and soft furnishings—evoking an understated, luxurious entry experience.