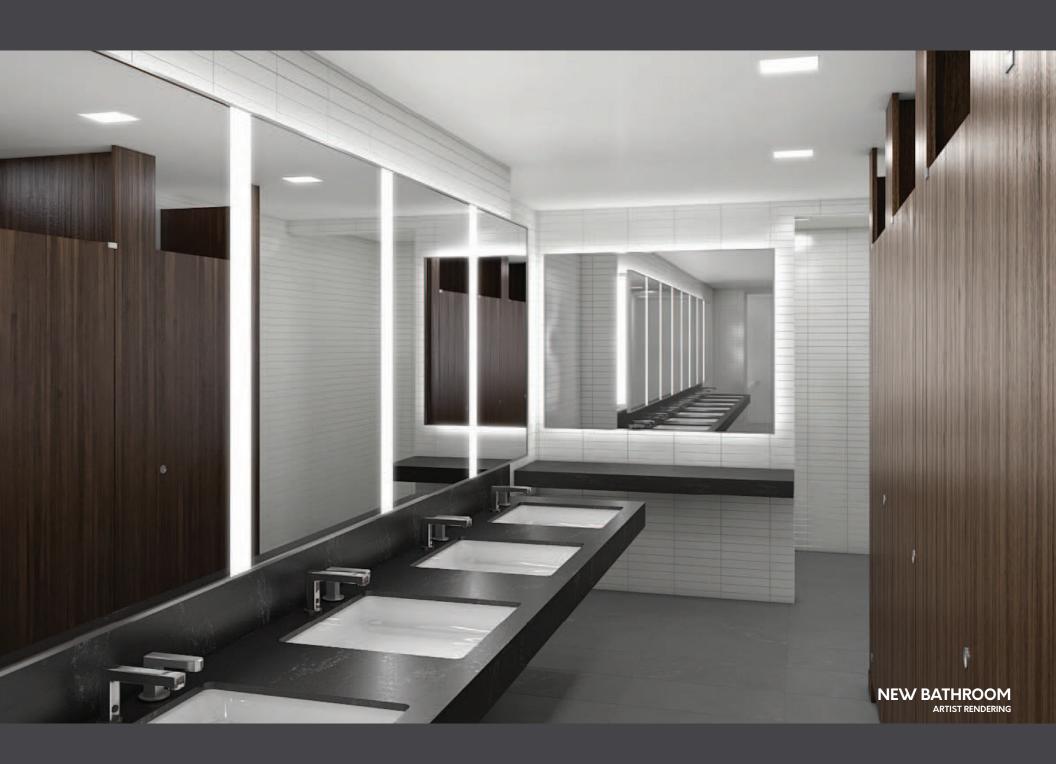

## 1 Sthird ave

## RISE ABOVE THE ORDINARY





## ELEVATED ENTRANCE EXPERIENCE

The lobby at 919 Third Avenue has been reimagined to elevate the employee and guest experience with hospitality upgrades and a new 19,000 SF open-air plaza. New amenities include a coffee bar, bike room and access from either 55th or 56th Street.



LOBBY EXTERIOR
CAFE & BIKE ROOM
ARTIST RENDERING





**SENSE OF ARRIVAL** 

Employees and guests are welcomed by warm lighting, earth tones and soft furnishings—evoking an understated, luxurious entry experience.









#### REIMAGINED LOBBY AND PLAZA RENOVATION











## BREATHTAKING 360-DEGREE VIEWS

The 230,000 SF block, situated at the top of the tower, enjoys panoramic views over Central Park, the East River and beyond.







**SUITE 4000 - 11,104 RSF** 



| Offices          | 16 |
|------------------|----|
| Workstations     | 38 |
| Conference Rooms | 3  |
| Reception        | 1  |
| Pantry           | 1  |
| Phone Rooms      | 2  |
| TOTAL PERSONNEL  | 55 |





**SUITE 4010 - 7,019 RSF** 



| Offices          | 11 |
|------------------|----|
| Workstations     | 19 |
| Conference Rooms | 3  |
| Reception        | 1  |
| Pantry           | 1  |
| Phone Rooms      | 1  |
| TOTAL PERSONNEL  | 31 |





**SUITE 4020 - 7,393 RSF** 



| Offices          | 8  |
|------------------|----|
| Work