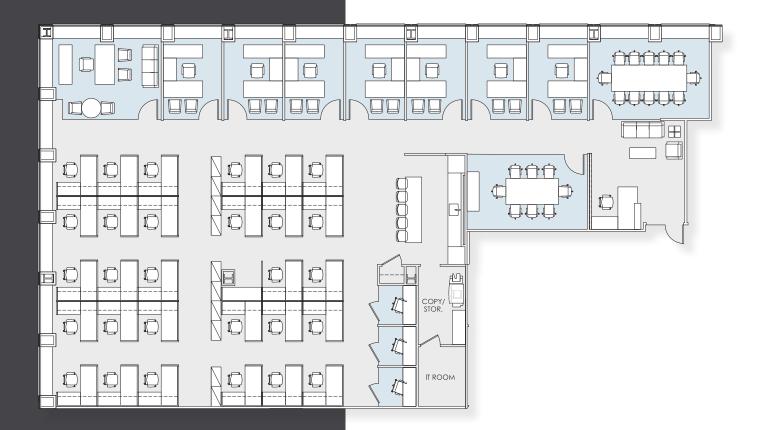

**SUITE 4010 - 7,019 RSF** 

| Offices          | 11 |
|------------------|----|
| Workstations     | 19 |
| Conference Rooms | 3  |
| Reception        | 1  |
| Pantry           | 1  |
| Phone Rooms      | 1  |
| TOTAL PERSONNEL  | 31 |

**SUITE 4020 - 7,393 RSF** 

| Offices          | 8  |
|------------------|----|
| Workstations     | 29 |
| Conference Rooms | 2  |
| Reception        | 1  |
| Pantry           | 1  |
| Phone Rooms      | 3  |
| TOTAL PERSONNEL  | 38 |