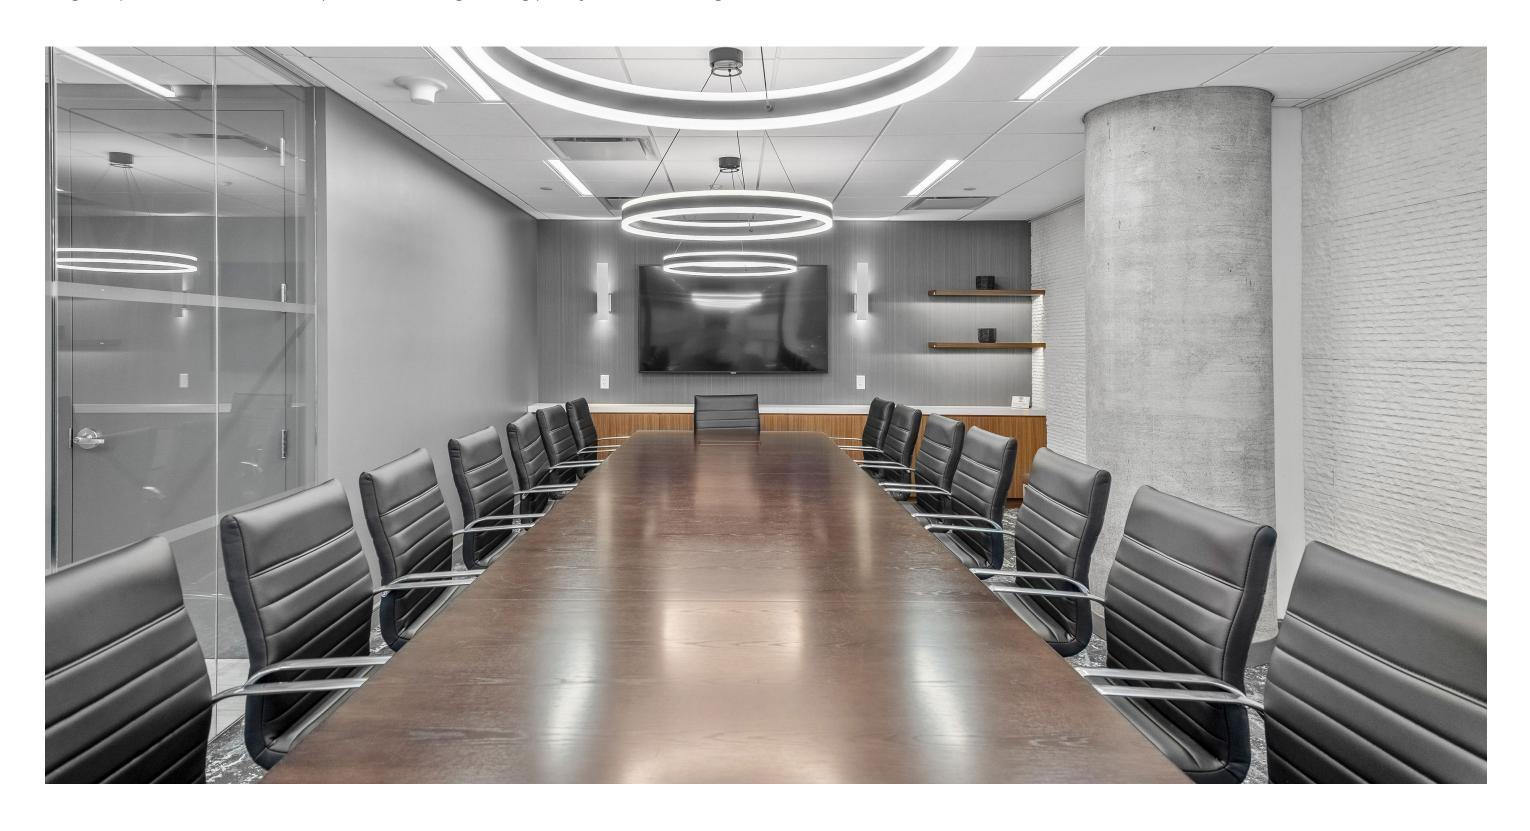

#### **CONFERENCING**

Large 22-person boardroom, extra perimeter seating, serving pantry, and soft seating area