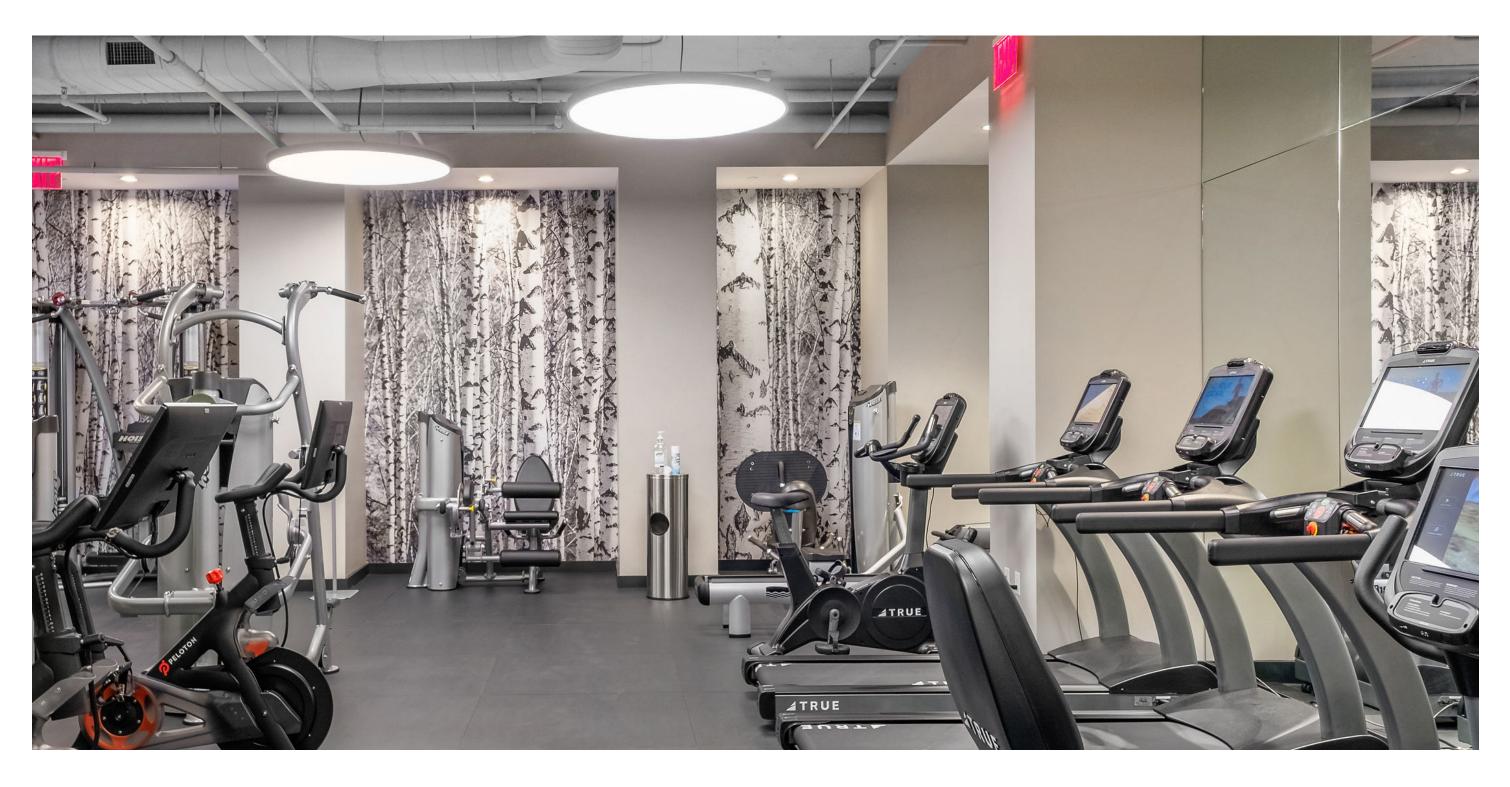

#### **FITNESS**

Open 24/7 with Peloton bikes, yoga studio, free weights, cardio equipment, and strength training equipment.

Men's and women's locker rooms include showers and towel service.