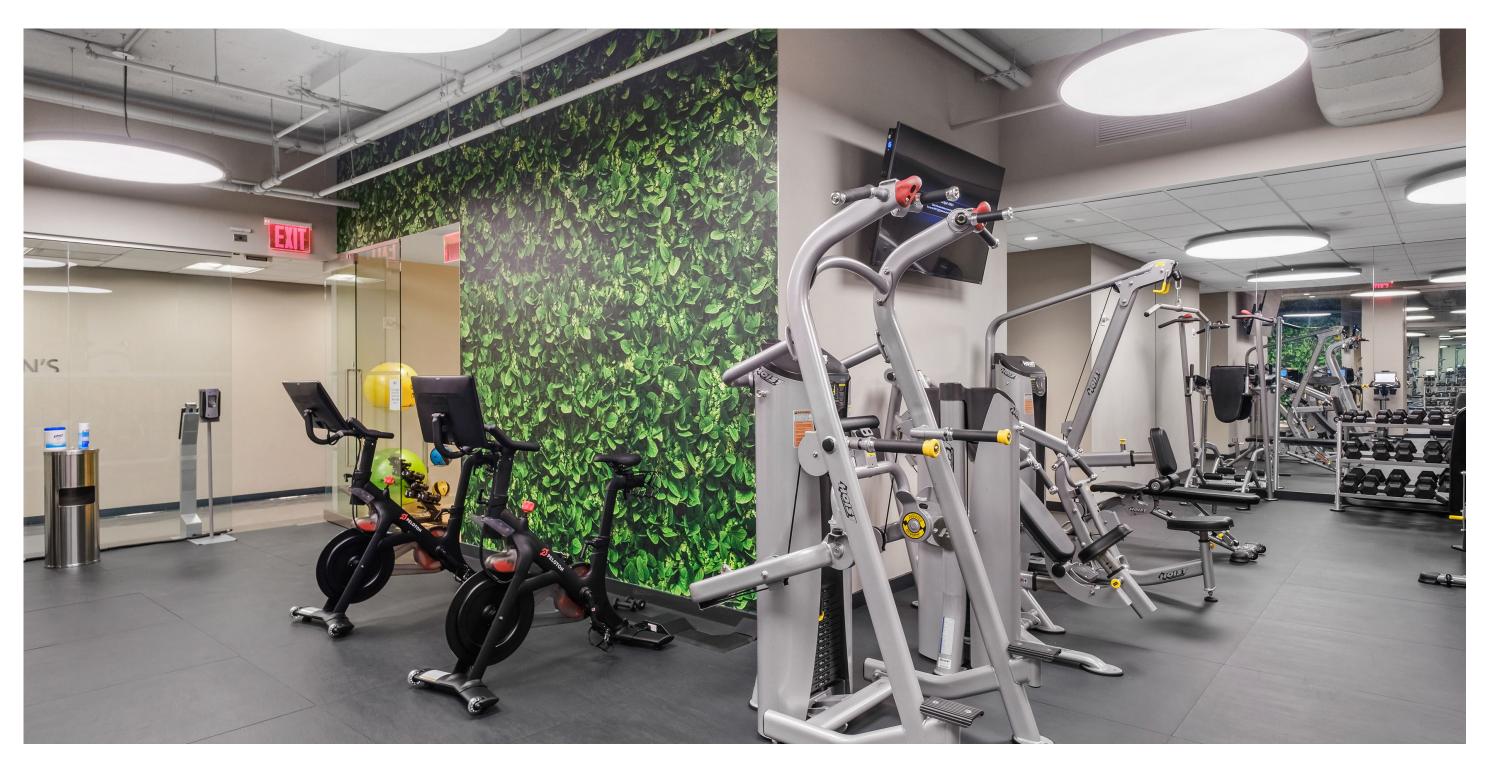

#### **FITNESS**

Open 24/7 with Peloton bikes, yoga studio, free weights, cardio equipment, and strength training equipment.

Men's and women's locker rooms include showers and towel service.