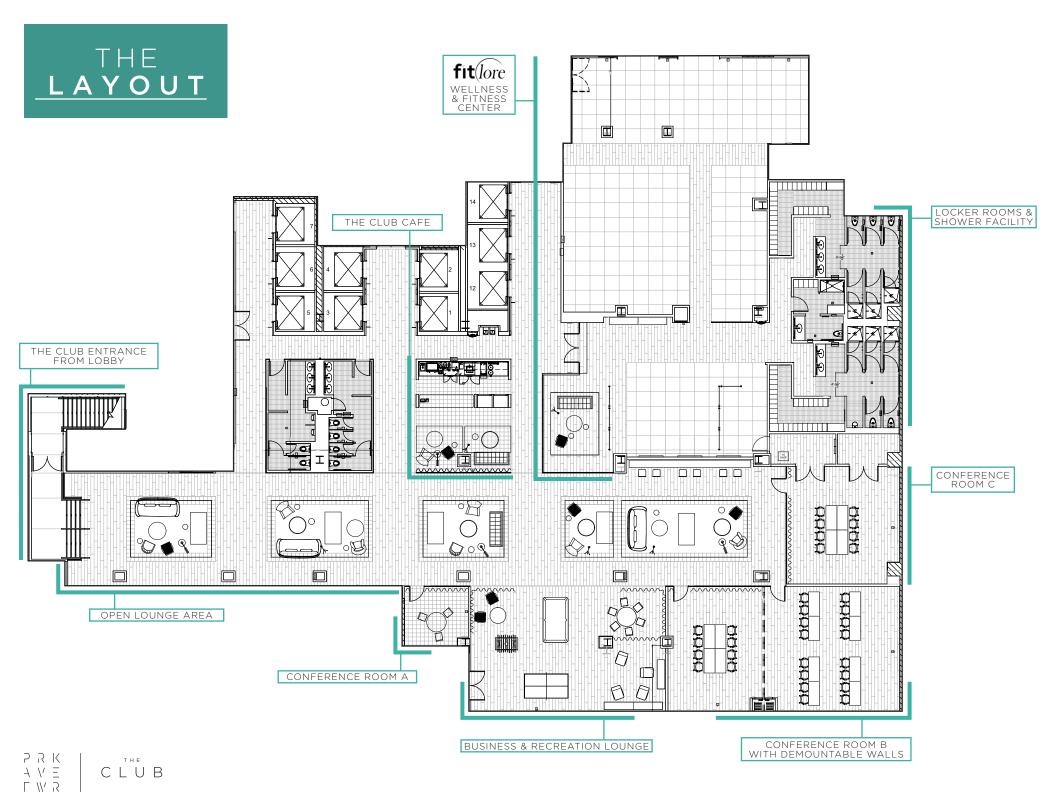

## AMENITIES REIMAGINED

The Club at Park Avenue Tower is a 20,000 SF amenity space exclusive to all tenants.

### The amenities include:

- FitLore Wellness & Fitness Center
- Country club locker room and shower facility
- Hospitality-style lounge seating
- Executive conference rooms with catering services
- The Club Cafe a curated grab & go food concept
- Business & recreation lounge with ping-pong, billiards, & foosball
- In-house vertical catering services exclusive to building tenants

THE CLUB | OPEN LOUNGE AREA

THE CLUB | OPEN LOUNGE AREA

THE CLUB | BUSINESS & RECREATION LOUNGE

THE CLUB | CONFERENCE CENTER

THE CLUB | SMALL CONFERENCE ROOM

THE CLUB | MEDIUM CONFERENCE ROOM

THE CLUB | LARGE CONFERENCE ROOM WITH DEMOUNTABLE WALL

THE CLUB | CAFE

THE CLUB | FITLORE WELLNESS & FITNESS CENTER

THE CLUB | FITLORE WELLNESS & FITNESS CENTER