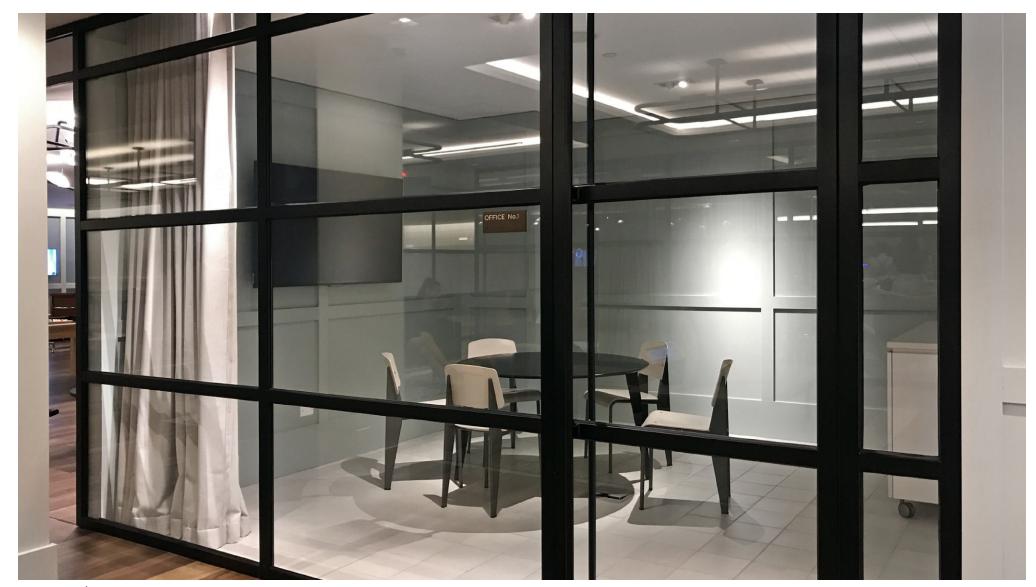

THE CLUB | OPEN LOUNGE AREA

THE CLUB | OPEN LOUNGE AREA

THE CLUB | BUSINESS & RECREATION LOUNGE

THE CLUB | CONFERENCE CENTER

THE CLUB | SMALL CONFERENCE ROOM

THE CLUB | MEDIUM CONFERENCE ROOM

THE CLUB | LARGE CONFERENCE ROOM WITH DEMOUNTABLE WALL