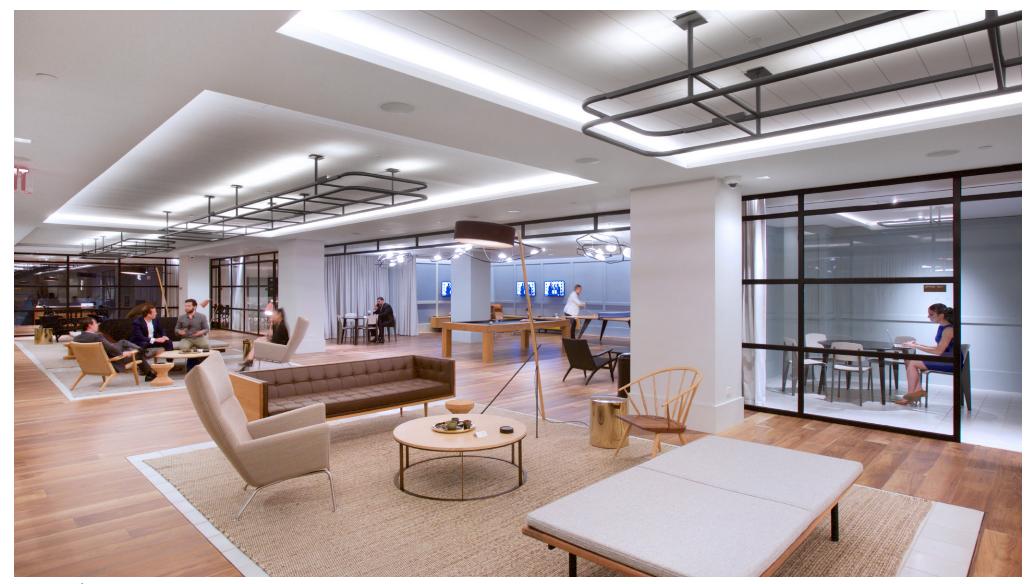

THE CLUB | OPEN LOUNGE AREA

THE CLUB | OPEN LOUNGE AREA

THE CLUB | BUSINESS & RECREATION LOUNGE

THE CLUB | CONFERENCE CENTER

THE CLUB | SMALL CONFERENCE ROOM

THE CLUB | MEDIUM CONFERENCE ROOM

THE CLUB | LARGE CONFERENCE ROOM WITH DEMOUNTABLE WALL