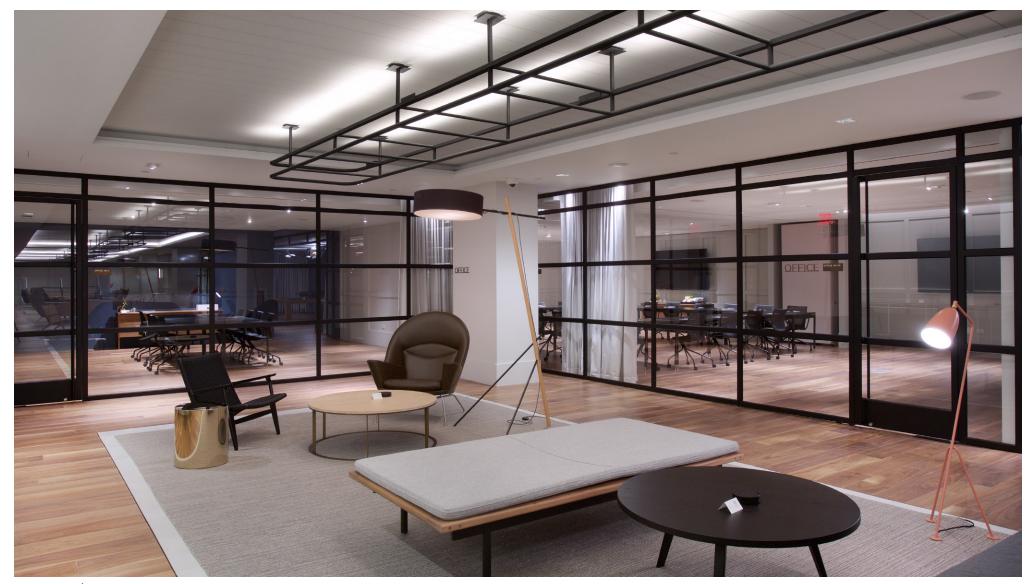

THE CLUB | OPEN LOUNGE AREA

THE CLUB | OPEN LOUNGE AREA

THE CLUB | BUSINESS & RECREATION LOUNGE

THE CLUB | CONFERENCE CENTER

THE CLUB | SMALL CONFERENCE ROOM

THE CLUB | MEDIUM CONFERENCE ROOM

THE CLUB | LARGE CONFERENCE ROOM WITH DEMOUNTABLE WALL