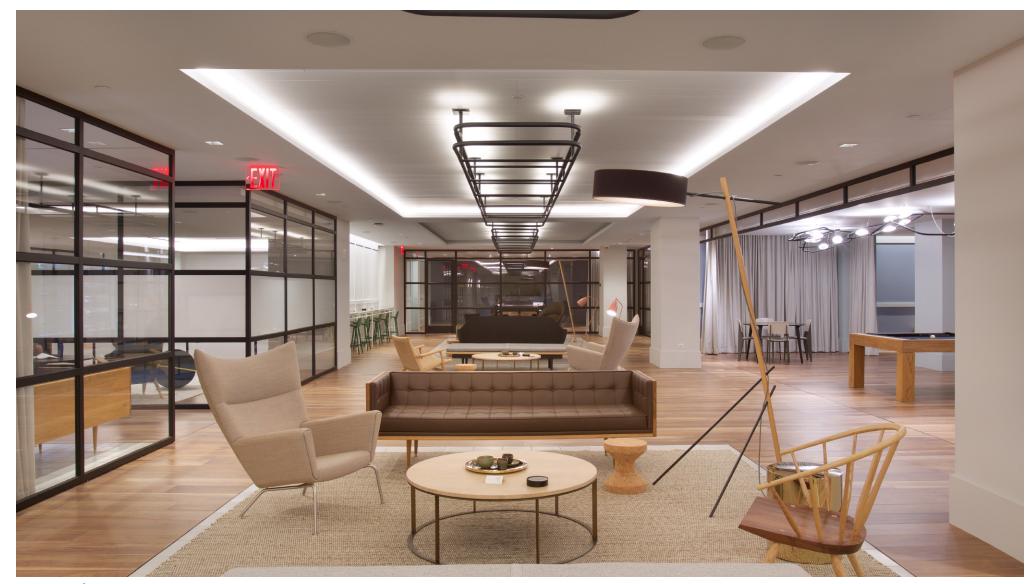

THE CLUB | OPEN LOUNGE AREA

THE CLUB | OPEN LOUNGE AREA

THE CLUB | BUSINESS & RECREATION LOUNGE

THE CLUB | CONFERENCE CENTER

THE CLUB | SMALL CONFERENCE ROOM

THE CLUB | MEDIUM CONFERENCE ROOM

THE CLUB | LARGE CONFERENCE ROOM WITH DEMOUNTABLE WALL