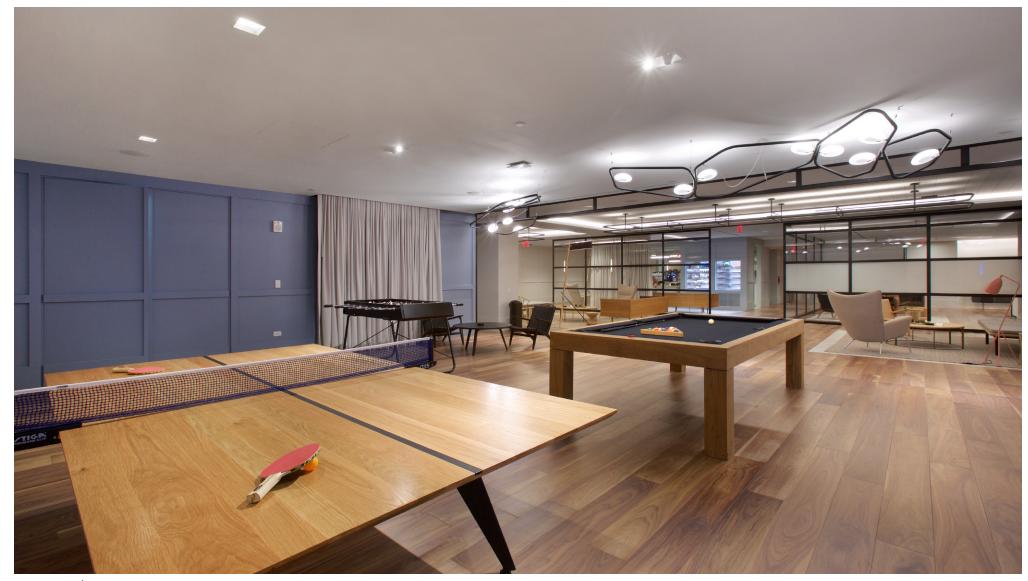

THE CLUB | OPEN LOUNGE AREA

THE CLUB | OPEN LOUNGE AREA

THE CLUB | BUSINESS & RECREATION LOUNGE

THE CLUB | CONFERENCE CENTER

THE CLUB | SMALL CONFERENCE ROOM

THE CLUB | MEDIUM CONFERENCE ROOM

THE CLUB | LARGE CONFERENCE ROOM WITH DEMOUNTABLE WALL