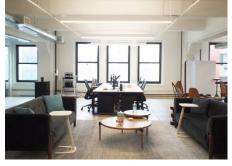

#### **Space Features**

- Steps from Penn Station
- Light-filled, fully furnished space
- Move-in ready, high-end installation
- 2 glass conference rooms
- 3 breakout rooms/private offices
- 3 phone booths
- IT room with supplemental AC
- 3 bathrooms: 2 standard, 1 ADA
- Wet bar & seating area
- Tenant controlled air-conditioning
- Submetered electric