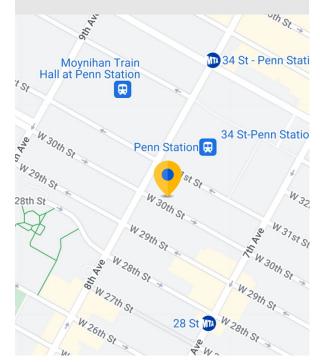

# 259 W 30th Street

### New York, NY 10001 Between 7th and 8th Avenues

#### **Overview**

| Building:     | 110,000 RSF       |
|---------------|-------------------|
| Premises:     | Entire 7th Floor  |
| Size:         | 7,445 RSF         |
| Availability: | Immediate         |
| Rental Rate:  | Upon request      |
| Term:         | Through 4/29/2026 |



#### **Space Features**

- Steps from Penn Station
- Light-filled, fully furnished space
- Move-in ready, high-end installation
- 2 glass conference rooms
- 3 breakout rooms/private offices
- 3 phone booths
- IT room with supplemental AC
- 3 bathrooms: 2 standard, 1 ADA
- Wet bar & seating area
- Tenant controlled air-conditioning
- Submetered electric



## 259 W 30th Street New York, NY 10001