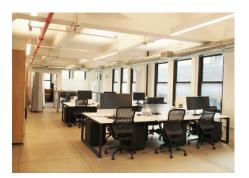

#### **Space Features**

- Steps from Penn Station
- Light-filled, fully furnished space
- Move-in ready, high-end installation
- 2 glass conference rooms
- 3 breakout rooms/private offices
- 3 phone booths
- IT room with supplemental AC
- 3 bathrooms: 2 standard, 1 ADA
- Wet bar & seating area
- Tenant controlled air-conditioning
- Submetered electric