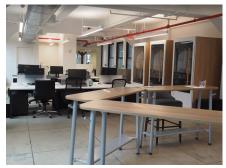

#### **Space Features**

- Steps from Penn Station
- Light-filled, fully furnished space
- Move-in ready, high-end installation
- 2 glass conference rooms
- 3 breakout rooms/private offices
- 3 phone booths
- IT room with supplemental AC
- 3 bathrooms: 2 standard, 1 ADA
- Wet bar & seating area
- Tenant controlled air-conditioning
- Submetered electric