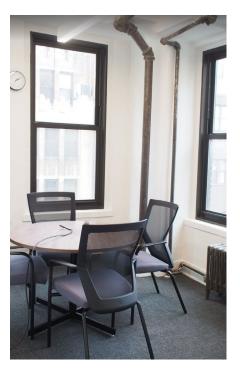

#### **Space Features**

- Steps from Penn Station
- Light-filled, fully furnished space
- Move-in ready, high-end installation
- 2 glass conference rooms
- 3 breakout rooms/private offices
- 3 phone booths
- IT room with supplemental AC
- 3 bathrooms: 2 standard, 1 ADA
- Wet bar & seating area
- Tenant controlled air-conditioning
- Submetered electric