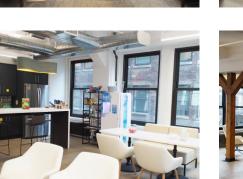

#### **Space Features**

- Steps from Penn Station
- Light-filled, fully furnished space
- Move-in ready, high-end installation
- 2 glass conference rooms
- 3 breakout rooms/private offices
- 3 phone booths
- IT room with supplemental AC
- 3 bathrooms: 2 standard, 1 ADA
- Wet bar & seating area
- Tenant controlled air-conditioning
- Submetered electric