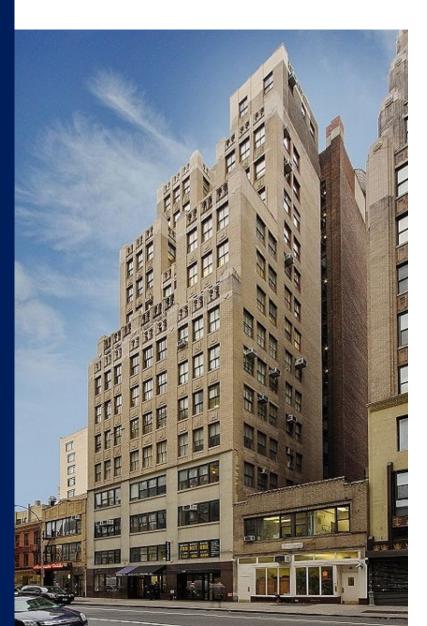

# 259 W 30th Street

### New York, NY 10001 Between 7th and 8th Avenues

#### **Overview**

| Building:     | 110,000 RSF       |
|---------------|-------------------|
| Premises:     | Entire 7th Floor  |
| Size:         | 7,445 RSF         |
| Availability: | Immediate         |
| Rental Rate:  | Upon request      |
| Term:         | Through 4/29/2026 |