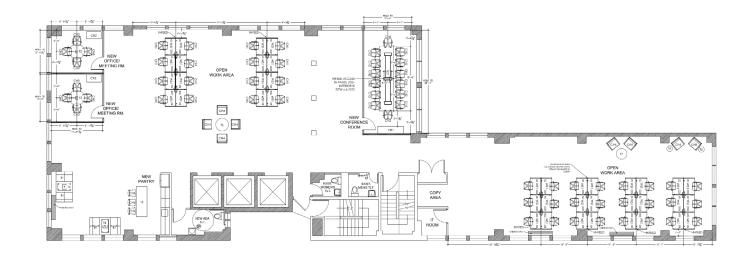

#### **Overview**

| Building:     | 110,000 RSF       |
|---------------|-------------------|
| Premises:     | Entire 7th Floor  |
| Size:         | 7,445 RSF         |
| Availability: | Immediate         |
| Rental Rate:  | Upon request      |
| Term:         | Through 4/29/2026 |

#### **Space Features**

- Steps from Penn Station
- Light-filled, fully furnished space
- Move-in ready, high-end installation
- 2 glass conference rooms
- 3 breakout rooms/private offices
- 3 phone booths
- IT room with supplemental AC
- 3 bathrooms: 2 standard, 1 ADA
- Wet bar & seating area
- Tenant controlled air-conditioning
- Submetered electric