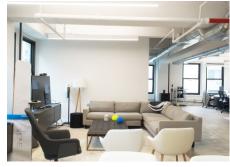

#### **Space Features**

- Steps from Penn Station
- Light-filled, fully furnished space
- Move-in ready, high-end installation
- 2 glass conference rooms
- 3 breakout rooms/private offices
- 3 phone booths
- IT room with supplemental AC
- 3 bathrooms: 2 standard, 1 ADA
- Wet bar & seating area
- Tenant controlled air-conditioning
- Submetered electric