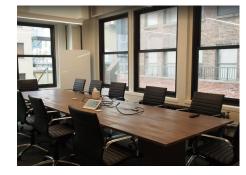

#### **Space Features**

- Steps from Penn Station
- Light-filled, fully furnished space
- Move-in ready, high-end installation
- 2 glass conference rooms
- 3 breakout rooms/private offices
- 3 phone booths
- IT room with supplemental AC
- 3 bathrooms: 2 standard, 1 ADA
- Wet bar & seating area
- Tenant controlled air-conditioning
- Submetered electric