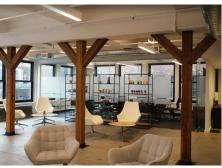

#### **Space Features**

- Steps from Penn Station
- Light-filled, fully furnished space
- Move-in ready, high-end installation
- 2 glass conference rooms
- 3 breakout rooms/private offices
- 3 phone booths
- IT room with supplemental AC
- 3 bathrooms: 2 standard, 1 ADA
- Wet bar & seating area
- Tenant controlled air-conditioning
- Submetered electric