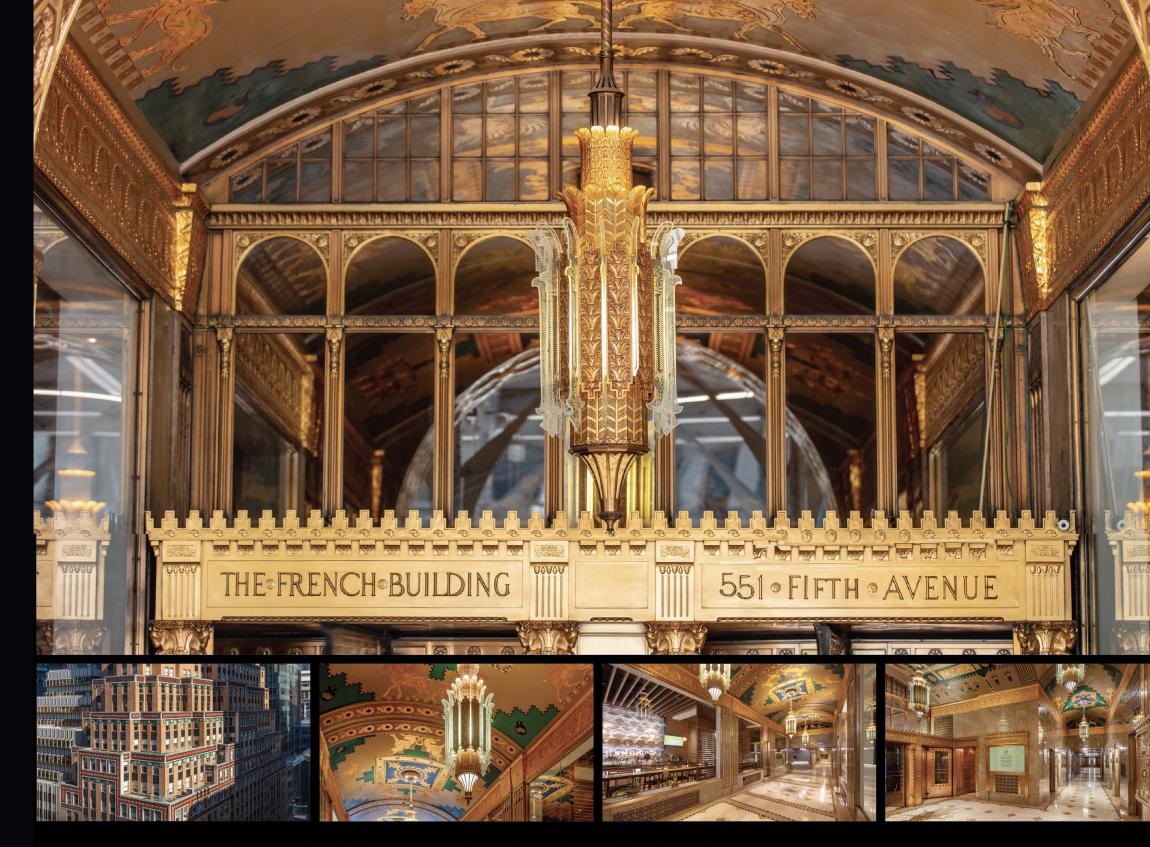

## AN OFFICE AT THE FRENCH BUILDING IS A BETTER ONE.

\*COMMODITY-STYLE OFFICES LEASING QUICKLY, LIMITED AVAILABILITY

Make a statement in the heart of NYC with a prestigious address and a prestigious tenant roster. The Fred F. French Building is an iconic Art Deco tower with 430,165 sq/ft of Class A office space and 25,000 sq/ft of prime retail. Fully renovated, with modern amenities, and a prime location near Grand Central Station, don't miss out on a chance to join the city's elite. Leasing now at just \$60/sq ft.

- Proximity to Grand Central Station and LIRR connections
  - Proximity to major subway lines including N,Q,R,W,B,D,F,M,7,6
- Magnificent Art Deco Lobby with upgraded elevators
- Beautifully restored building exterior
- Access to fine dining, exclusive retailors and 5-star hotels