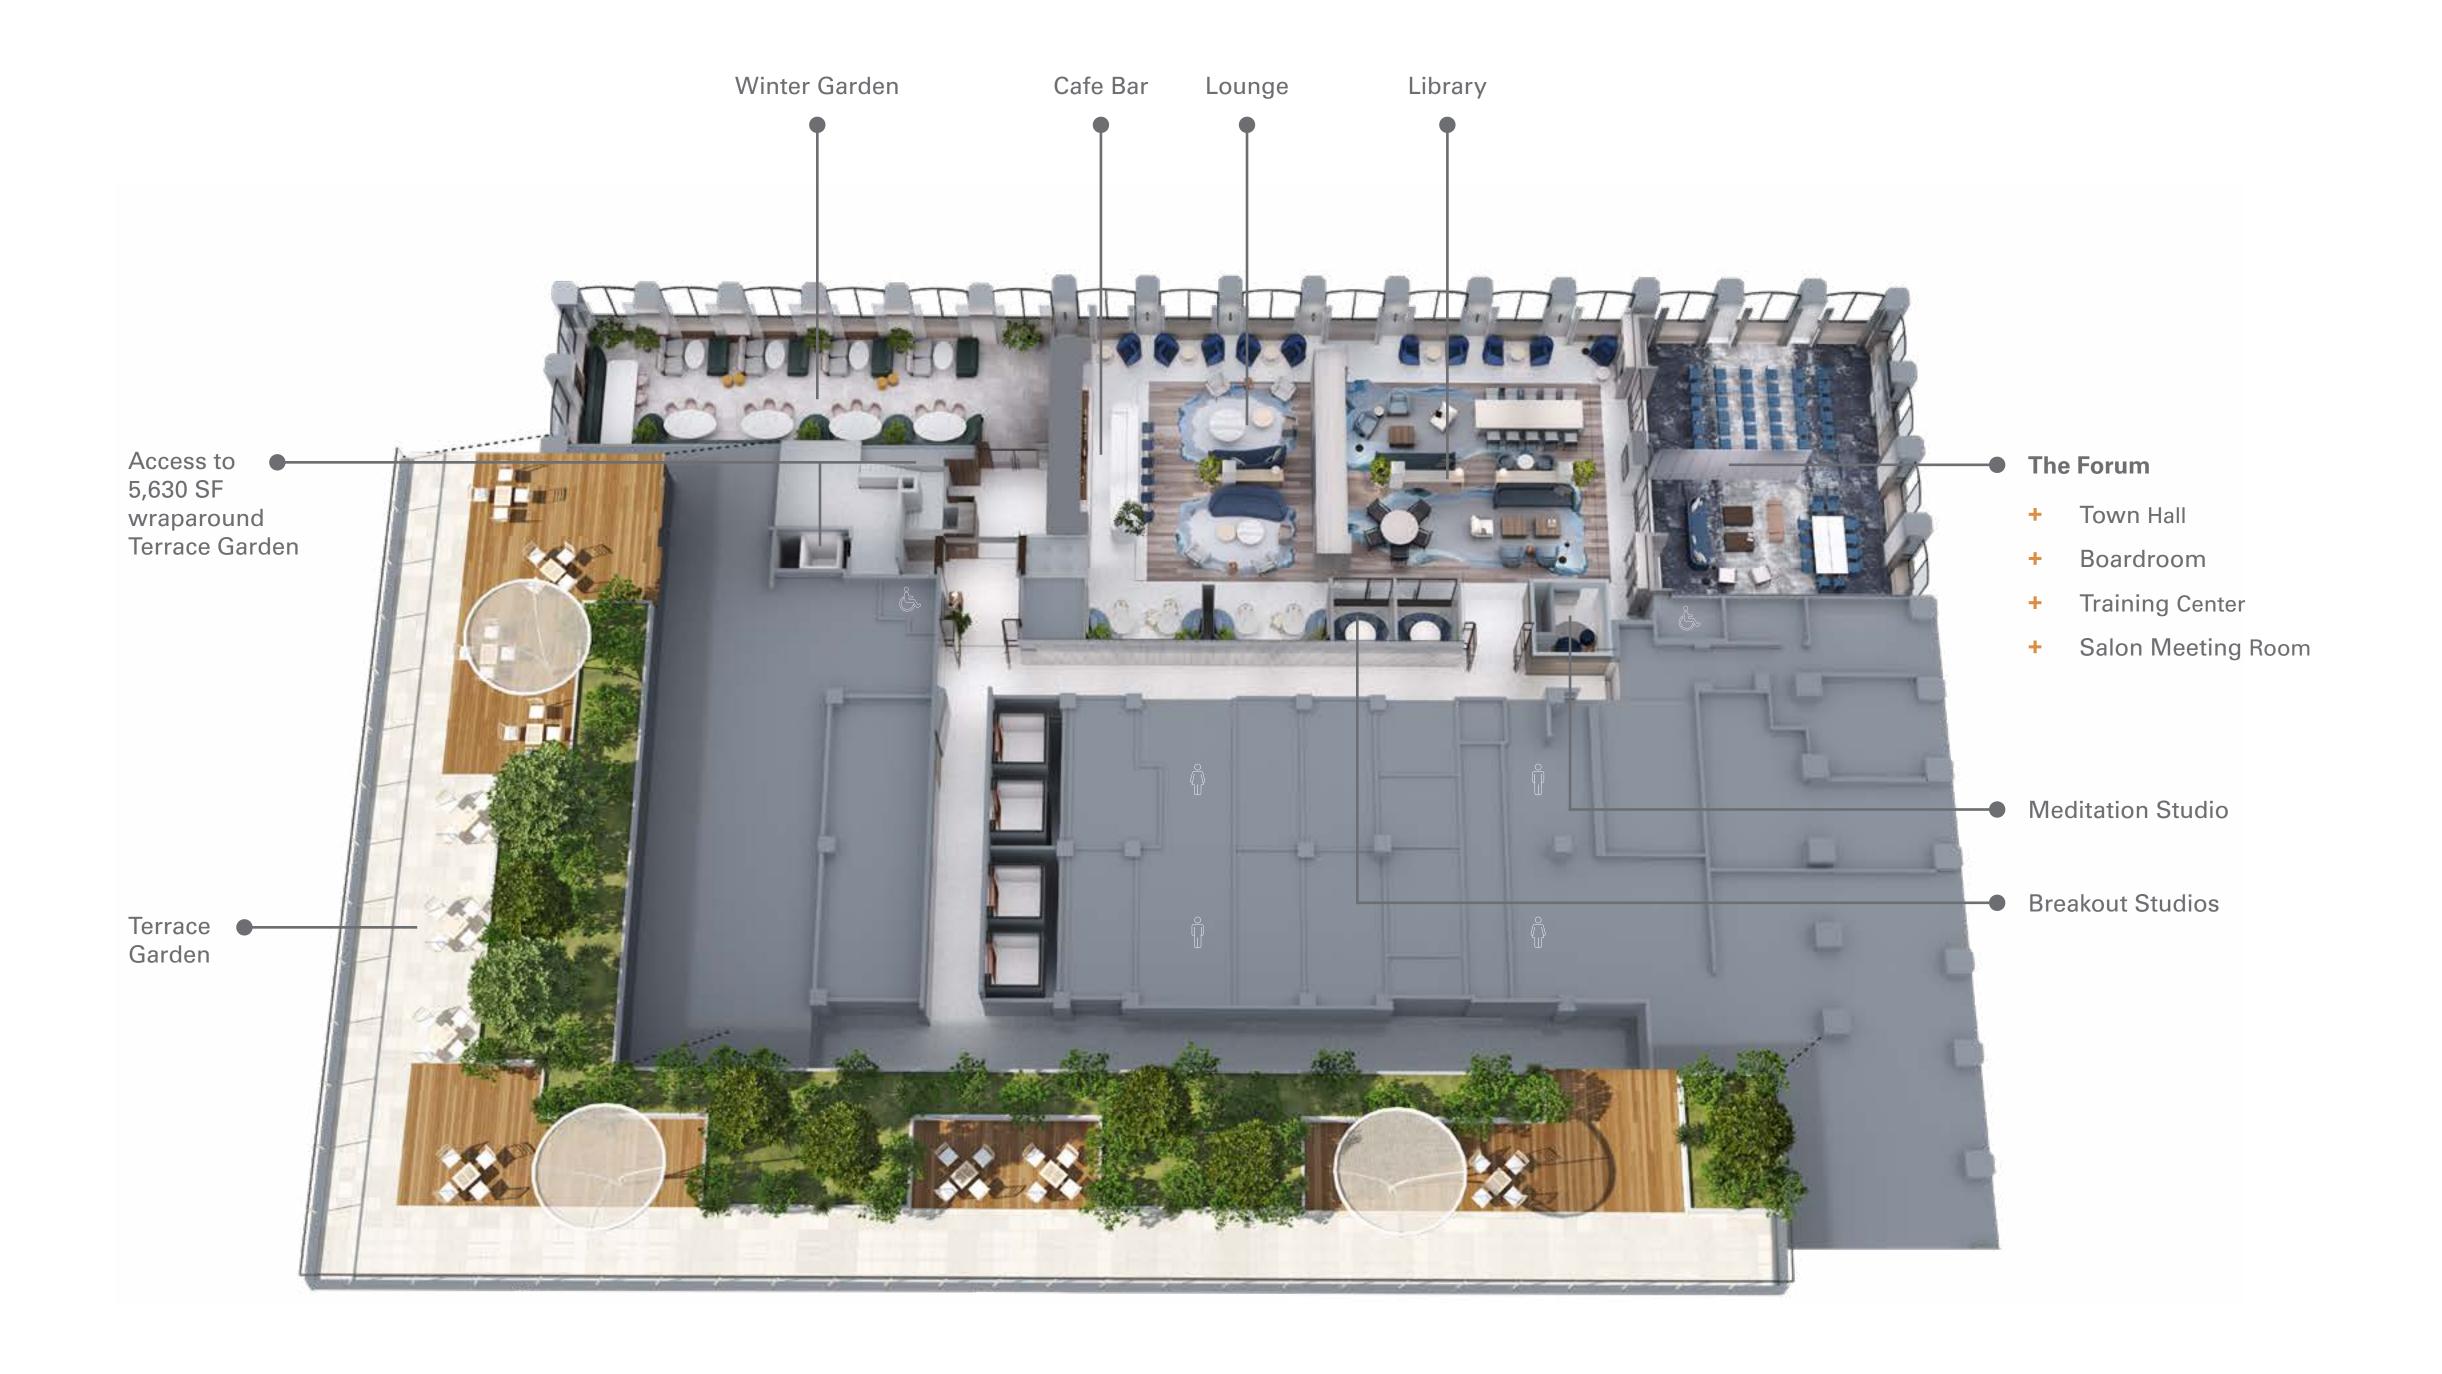

## 437 MADISON AVENUE

A Sage Property

The Property

**437 MADISON AVENUE** 

## Lobby Designed for Style and Performance

Featuring state-of-the-art building systems and technology, 437 Madison Avenue is uniquely desirable among Manhattan's finest office destinations.

A \$60-million capital improvements program has transformed this elegant tower overlooking the iconic St. Patricks' Cathedral into a contemporary commercial office building for the most discerning Tenants. 437 Madison Avenue continues to provide inspiring workplaces for blue-chip companies and emerging brands.