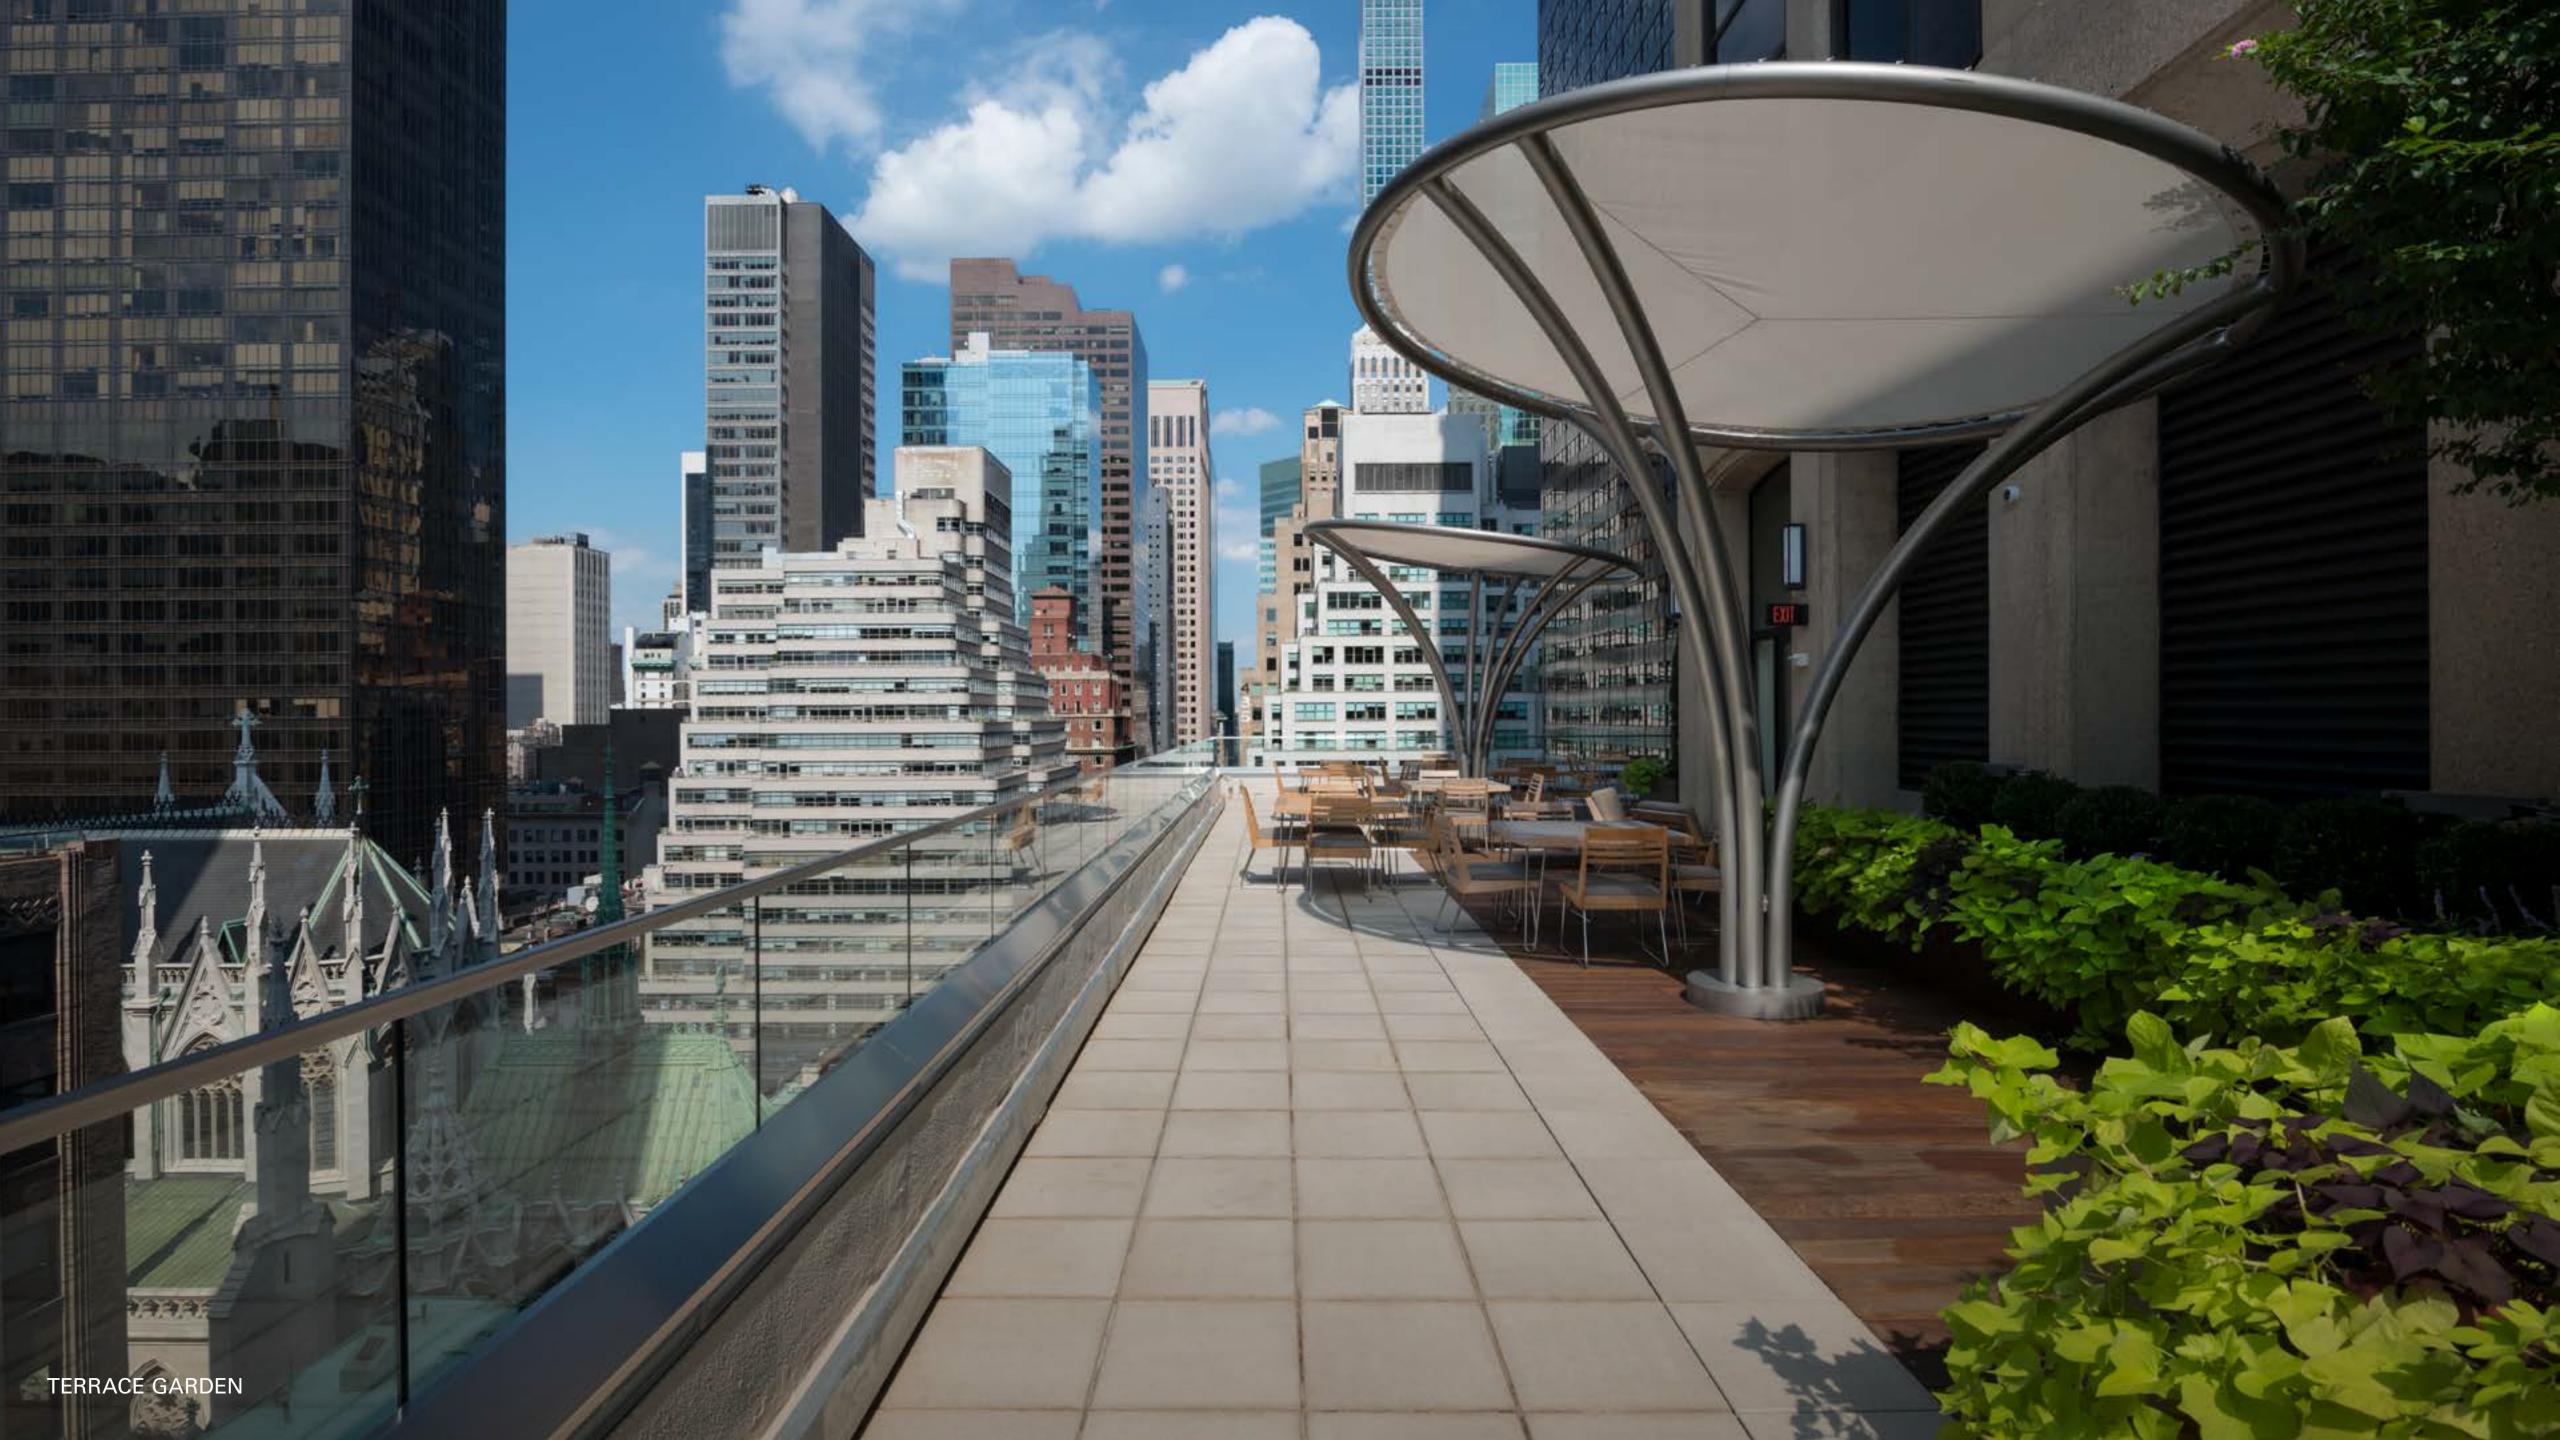

## 437 MADISON AVENUE

A Sage Property

The Property

**437 MADISON AVENUE** 

## Lobby Designed for Style and Performance

Featuring state-of-the-art building systems and technology, 437 Madison Avenue is uniquely desirable among Manhattan's finest office destinations.

A \$60-million capital improvements program has transformed this elegant tower overlooking the iconic St. Patricks' Cathedral into a contemporary commercial office building for the most discerning Tenants. 437 Madison Avenue continues to provide inspiring workplaces for blue-chip companies and emerging brands.