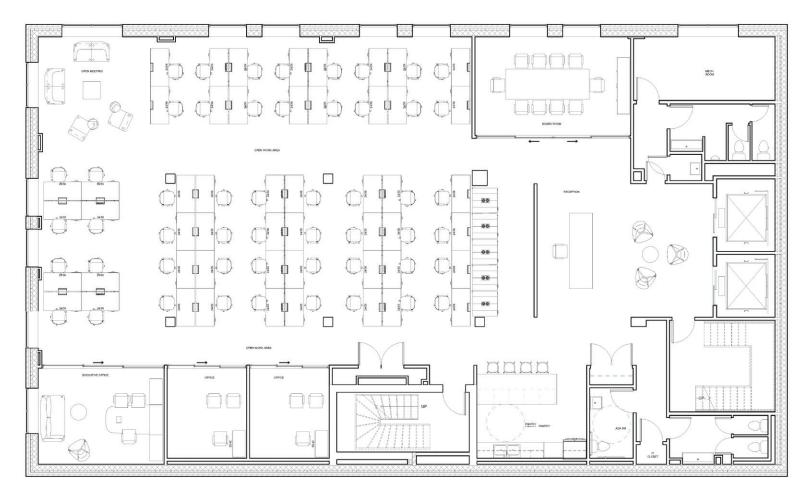

</sup> STREET

### **8,000 RSF FULL FLOOR** BUILT & FURNISHED SPACE AVAILABLE

CHASE C

Opportunity to take advantage of one of the most central locations in Manhattan, adjacent to the iconic Empire State Building.



- Full floor presence in a highly sought intersection boasting significant foot traffic
- Build-to-suit options for office lay outs featuring a newly renovated lobby.



#### Space Availability:

• Entire 5th Floor - 8,000 RSF

#### **Building Features:**

- Extensive glass offi ce installation
- Effi cient Floor plates
- Two Private Elevators
- Prominent Entrance on East 34th Street
- Directly Across Empire State Building
- Access to all major subway lines

#### BDGMN R Q W02346

- Fully Wired
  - fios Pilot Spectrum

citibike Lightpath



















#### **TEST FIT**