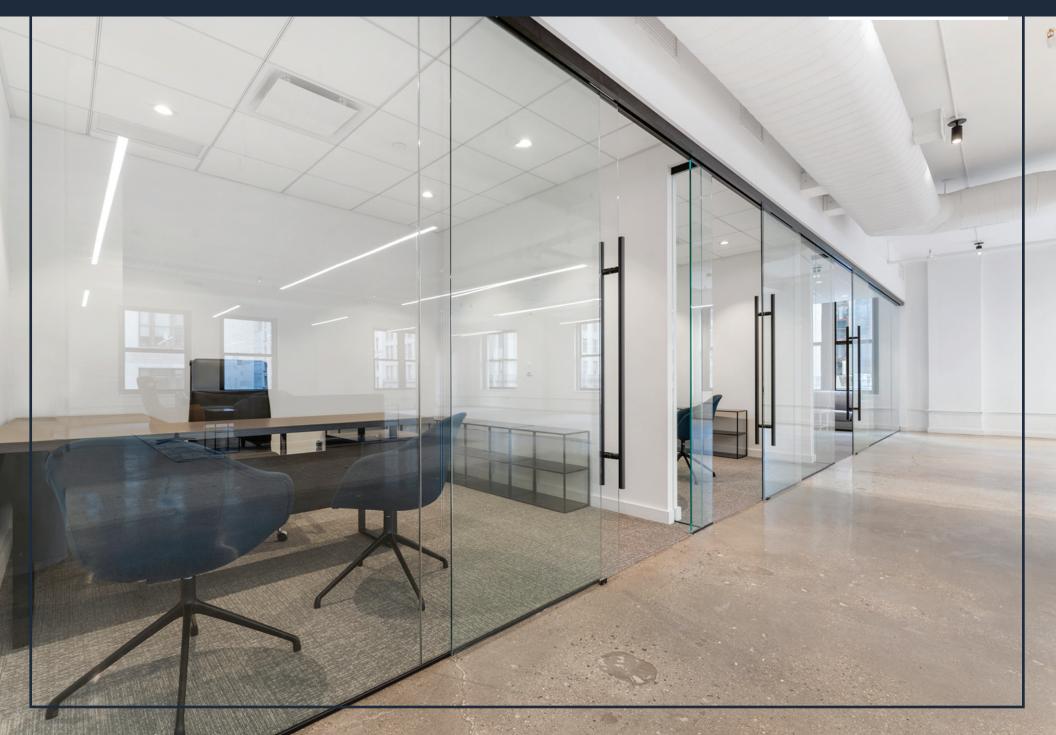

#### **Building Features:**

- Extensive glass offi ce installation
- Effi cient Floor plates
- Two Private Elevators
- Prominent Entrance on East 34th Street
- Directly Across Empire State Building
- Access to all major subway lines