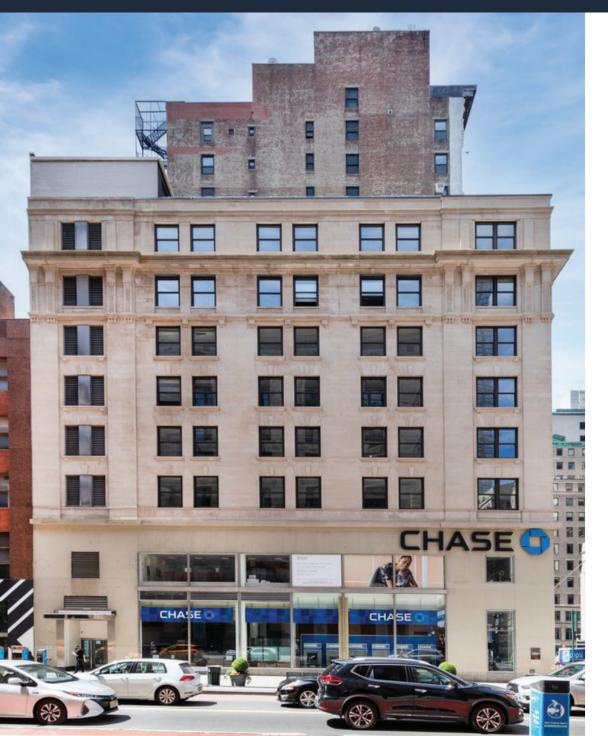

# 349 FIFTH AVENUE

### CORNER OF 34<sup>th</sup> STREET

#### **Building Features:**

- Extensive glass offi ce installation
- Effi cient Floor plates
- Two Private Elevators
- Prominent Entrance on East 34th Street
- Directly Across Empire State Building
- Access to all major subway lines