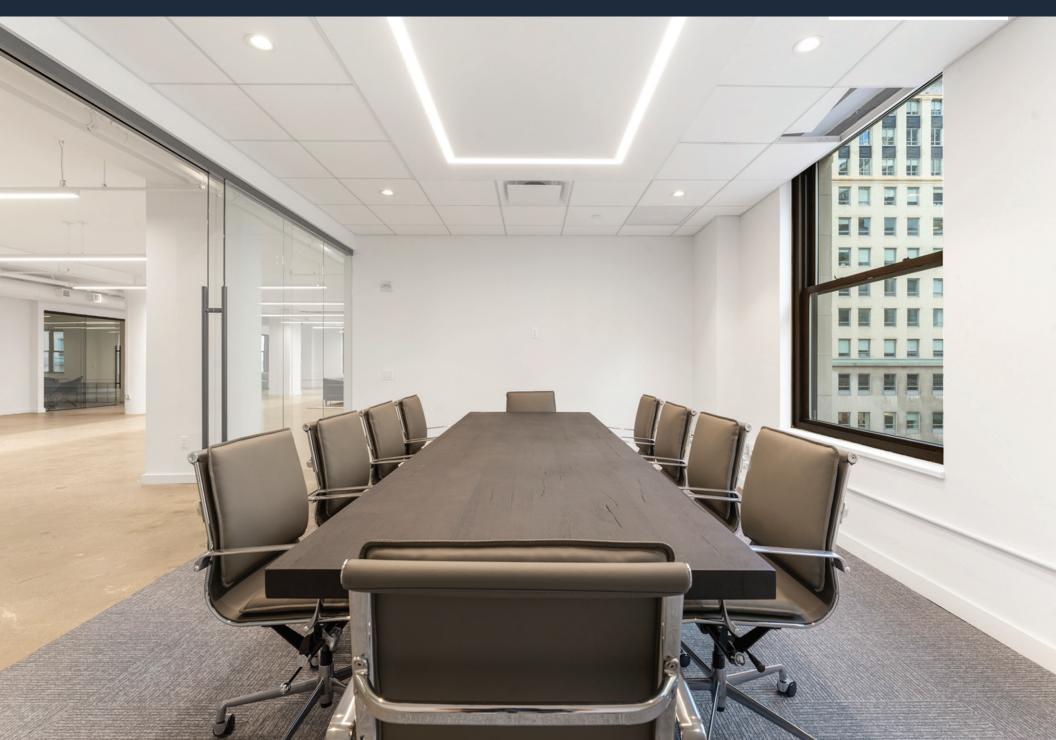

#### **Building Features:**

- Extensive glass offi ce installation
- Effi cient Floor plates
- Two Private Elevators
- Prominent Entrance on East 34th Street
- Directly Across Empire State Building
- Access to all major subway lines