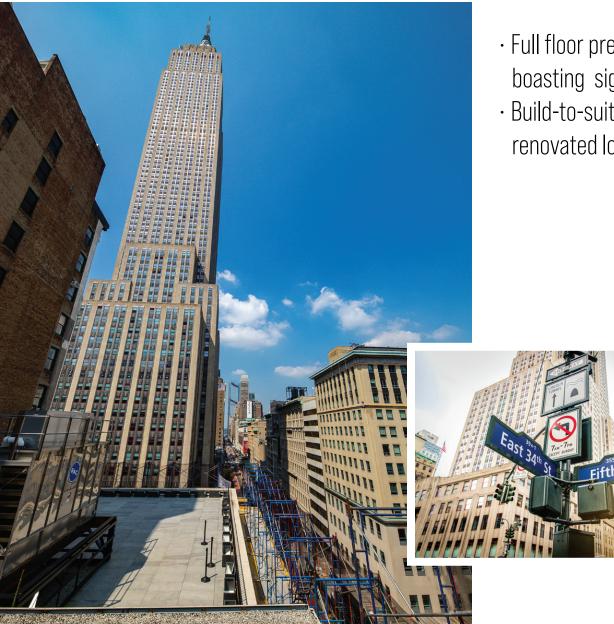

# 349 FIFTH AVENUE

### CORNER OF 34<sup>th</sup> STREET

### **8,000 RSF FULL FLOOR** BUILT & FURNISHED SPACE AVAILABLE

CHASE C

Opportunity to take advantage of one of the most central locations in Manhattan, adjacent to the iconic Empire State Building.

- Full floor presence in a highly sought intersection boasting significant foot traffic
- Build-to-suit options for office lay outs featuring a newly renovated lobby.