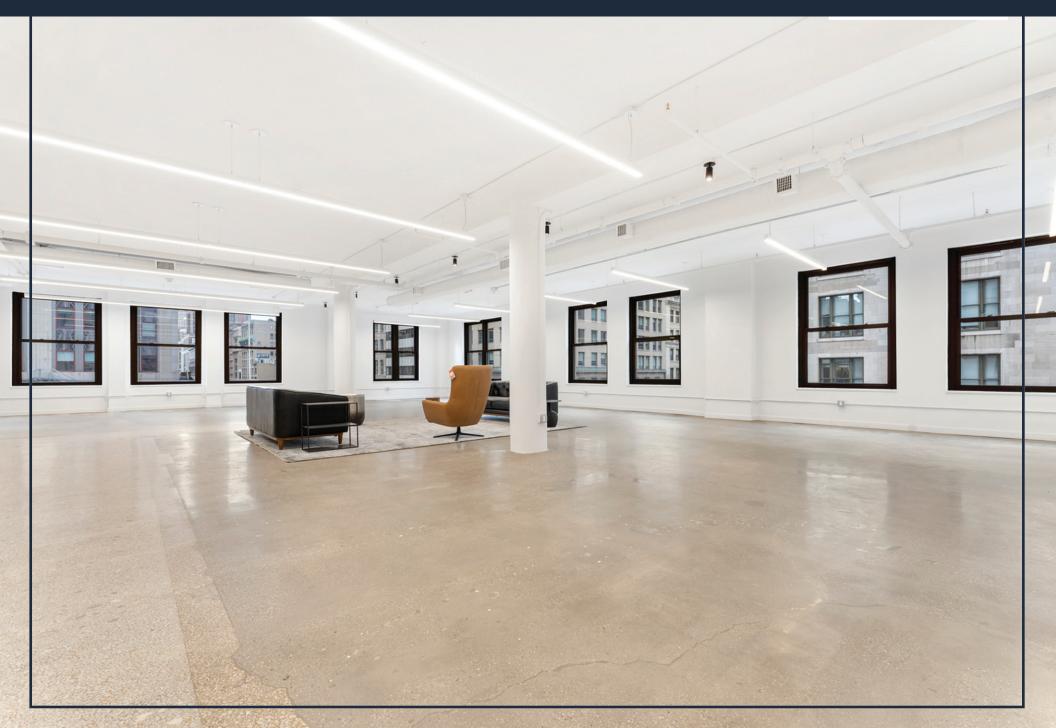

### **8,000 RSF FULL FLOOR** BUILT & FURNISHED SPACE AVAILABLE

CHASE C

Opportunity to take advantage of one of the most central locations in Manhattan, adjacent to the iconic Empire State Building.

- Full floor presence in a highly sought intersection boasting significant foot traffic
- Build-to-suit options for office lay outs featuring a newly renovated lobby.

#### Space Availability:

• Entire 5th Floor - 8,000 RSF