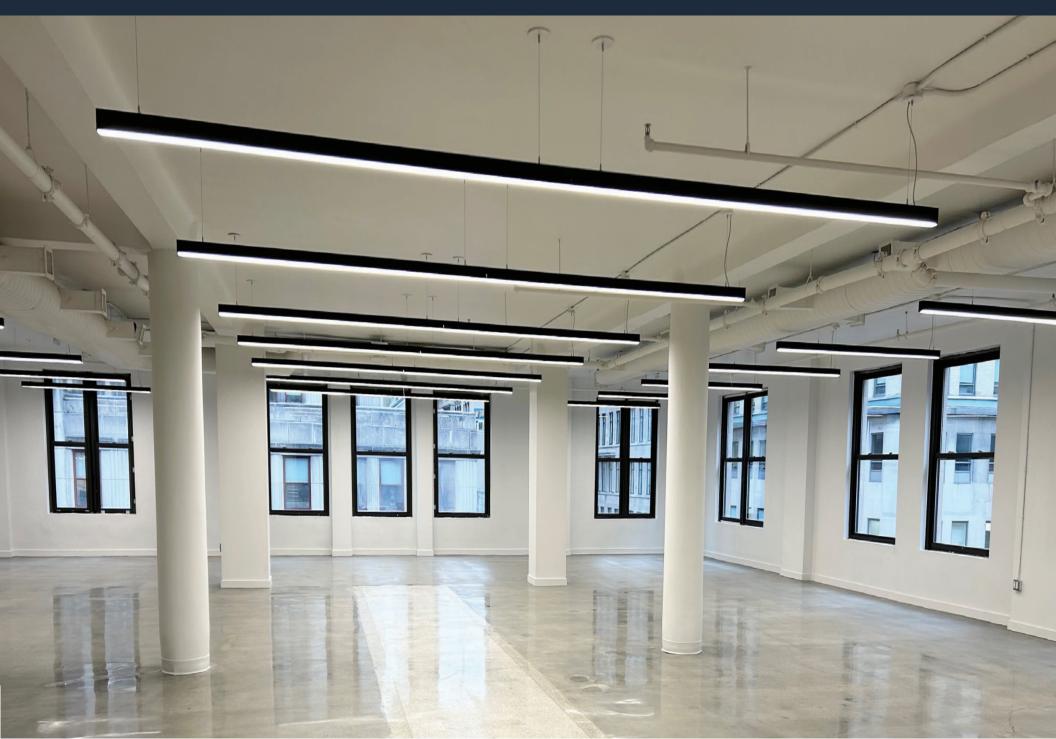

### **8,000 RSF FULL FLOOR** BUILT & FURNISHED SPACE AVAILABLE

CHASE C

Opportunity to take advantage of one of the most central locations in Manhattan, adjacent to the iconic Empire State Building.

- Full floor presence in a highly sought intersection boasting significant foot traffic
- Build-to-suit options for office lay outs featuring a newly renovated lobby.

#### **Building Features:**

- Extensive glass offi ce installation
- Effi cient Floor plates
- Two Private Elevators
- Prominent Entrance on East 34th Street
- Directly Across Empire State Building
- Access to all major subway lines