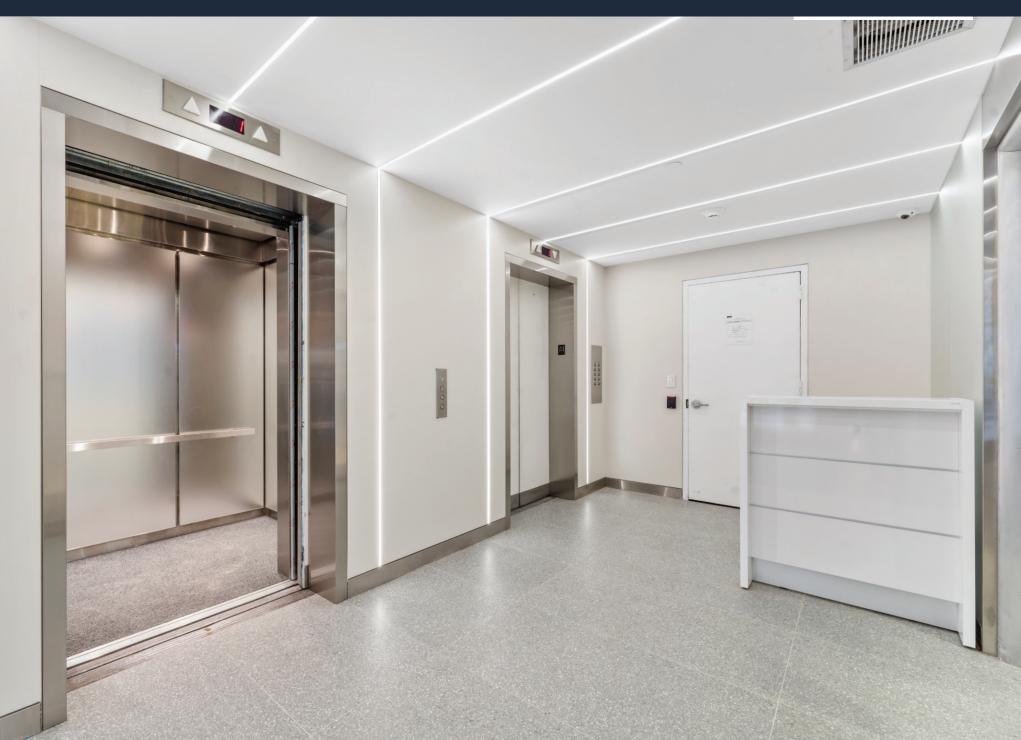

#### **Building Features:**

- Extensive glass offi ce installation
- Effi cient Floor plates
- Two Private Elevators
- Prominent Entrance on East 34th Street
- Directly Across Empire State Building
- Access to all major subway lines