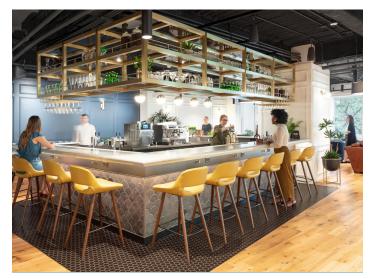

## Studio Space Available at 600 Fifth Avenue

- Provides flexible, fully furnished and wired workplace solutions.
- Conference rooms, private offices, open coworking spaces, lounging, and dining.