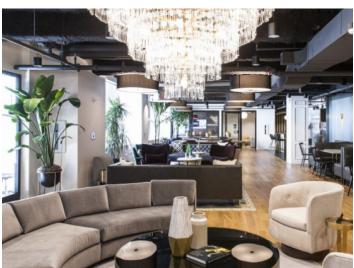

### **Key Highlights**

- High-quality, furnished and wired sublease.
- Recently built installation including 32 workstations, 10 offices, 2 large conference rooms, 2 breakout rooms, pantry, and IT room.
- Full floor occupancy.
- Modernized lobby and elevators.

## Studio Space Available at 600 Fifth Avenue

- Provides flexible, fully furnished and wired workplace solutions.
- Conference rooms, private offices, open coworking spaces, lounging, and dining.