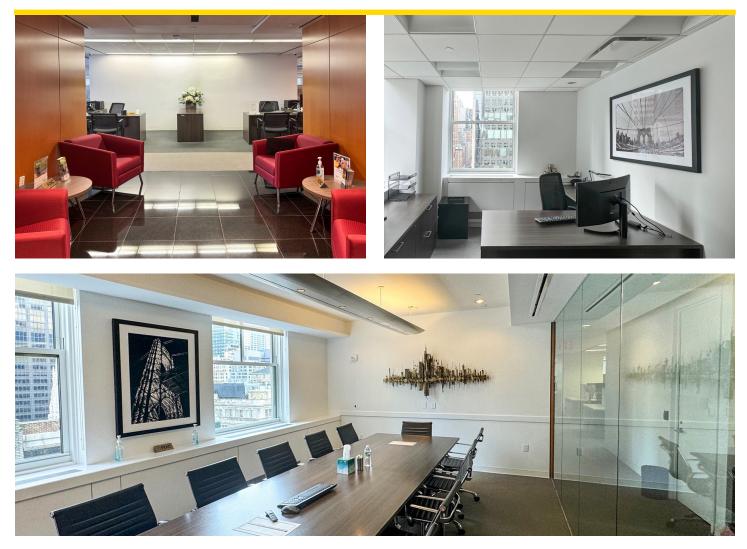

### **Key Highlights**

- High-quality, furnished and wired sublease.
- Recently built installation including 32 workstations, 10 offices, 2 large conference rooms, 2 breakout rooms, pantry, and IT room.
- Full floor occupancy.
- Modernized lobby and elevators.

## Studio Space Available at 600 Fifth Avenue

- Provides flexible, fully furnished and wired workplace solutions.
- Conference rooms, private offices, open coworking spaces, lounging, and dining.