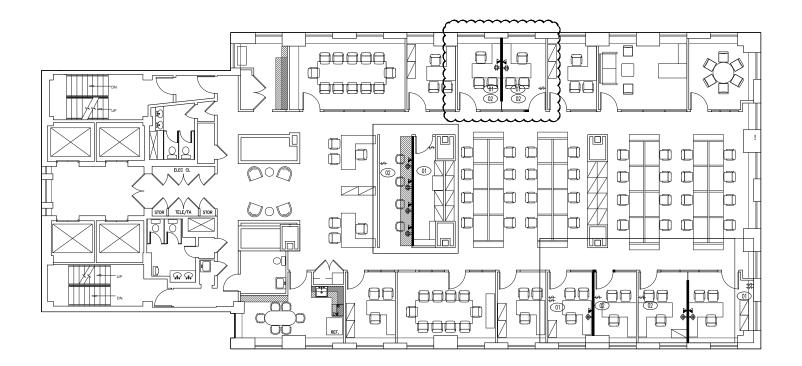

#### **Space Profile**

Size: 8,009 RSF Floor: Entire 17th Rate: Upon Request Availability: Immediate Term: Through December 2026

### **Key Highlights**

- High-quality, furnished and wired sublease.
- Recently built installation including 32 workstations, 10 offices, 2 large conference rooms, 2 breakout rooms, pantry, and IT room.
- Full floor occupancy.
- Modernized lobby and elevators.

## Entire 17th Floor 8,009 RSF