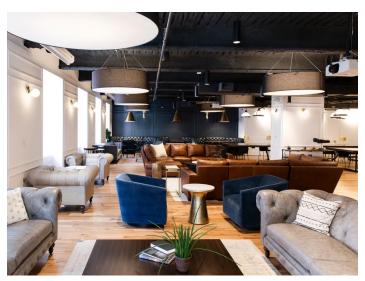

## Studio Space Available at 600 Fifth Avenue

- Provides flexible, fully furnished and wired workplace solutions.
- Conference rooms, private offices, open coworking spaces, lounging, and dining.