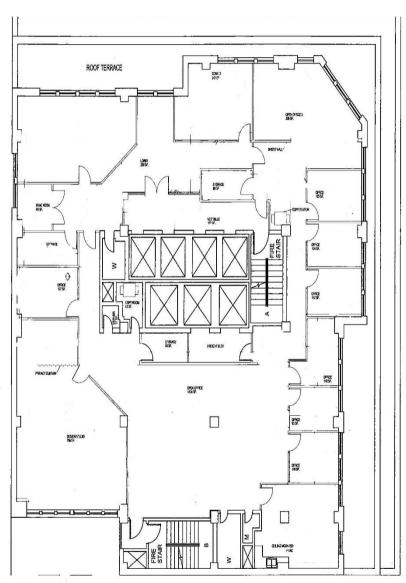

## **Space**

Entire 21st Floor 8,900 RSF

# **Features**

- "Sun Flooded Entire 21st Floor Turnkey Furnished Opportunity Built 2 years ago
- 7 Windowed Offices with Glass Fronts, 2 Large Windowed Conference Rooms with Glass Fronts, Well Appointed Reception Area, 3 open areas can Accommodate 40+, Tenant controlled HVAC, Wet Pantry, Phone Booth, Several Storage rooms, Polished Concrete Flooring, Exposed Ceilings
- " Fully Wired Space that can come with or without existing furniture, Financially Strong Sub-Landlord
- Convenient to All Major Transportation

# Entire 21st Floor Sublease

CARPET TILE:
-ALL OFFICES
-ALL CONFERENCE ROOMS

WEST 38TH STREE

| WINSTON             |  |  |  |  |  |  |
|---------------------|--|--|--|--|--|--|
|                     |  |  |  |  |  |  |
| 22 WEST 38TH STREET |  |  |  |  |  |  |
| 12TH FLOOR          |  |  |  |  |  |  |
| NEW YORK, NY 10018  |  |  |  |  |  |  |