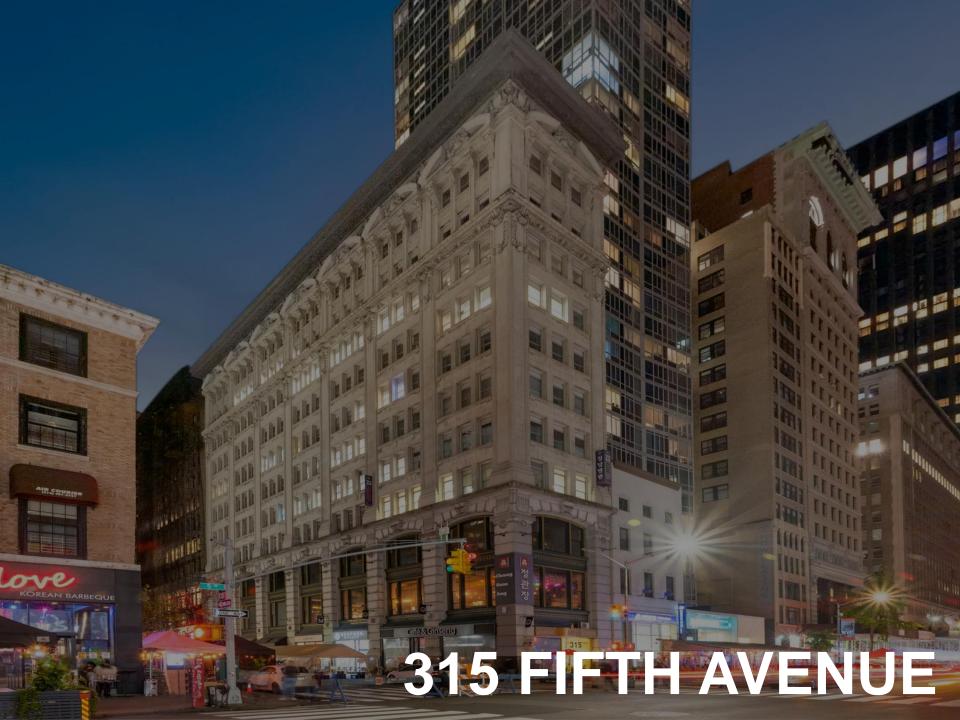

Address: 315 Fifth Avenue, New York, NY 10016 (SE Corner of Fifth Ave & 32<sup>nd</sup> Street)

**Description:** 55,000 SF 12 Story Office Building

Features:

Use:

24/7 attended lobby and access.

- 2 passenger elevators and 1 large freight elevator.
- Corner property with excellent light and views.

Fully wired with high speed internet access.

Central AC. Convenient access to Penn Station.

All spaces will be delivered fully renovated.

## Flexible.

Perfect for all beauty and wellness related businesses (Medical Clinics, Facial and skincares, Eyelash Extension, Acupunctures ... etc), Lawyers, CPA and other Office use, Showroom and wholesale businesses..