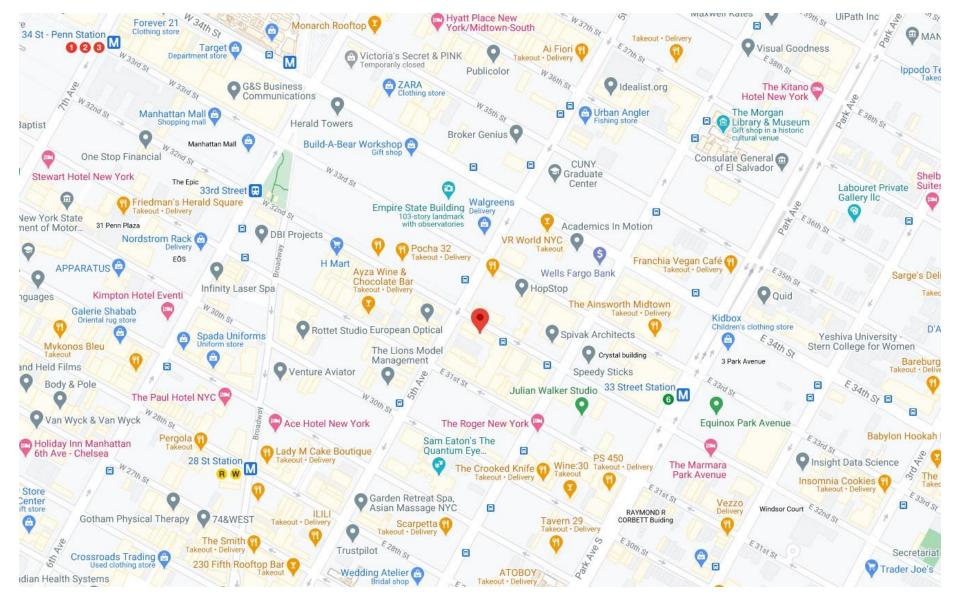

Will Divide!! 901: 850 SF, \$3,250/month 902: 1,050 SF, \$3,600/month 903: 1,250 SF, \$3,950/month

「中」

Neighborhood