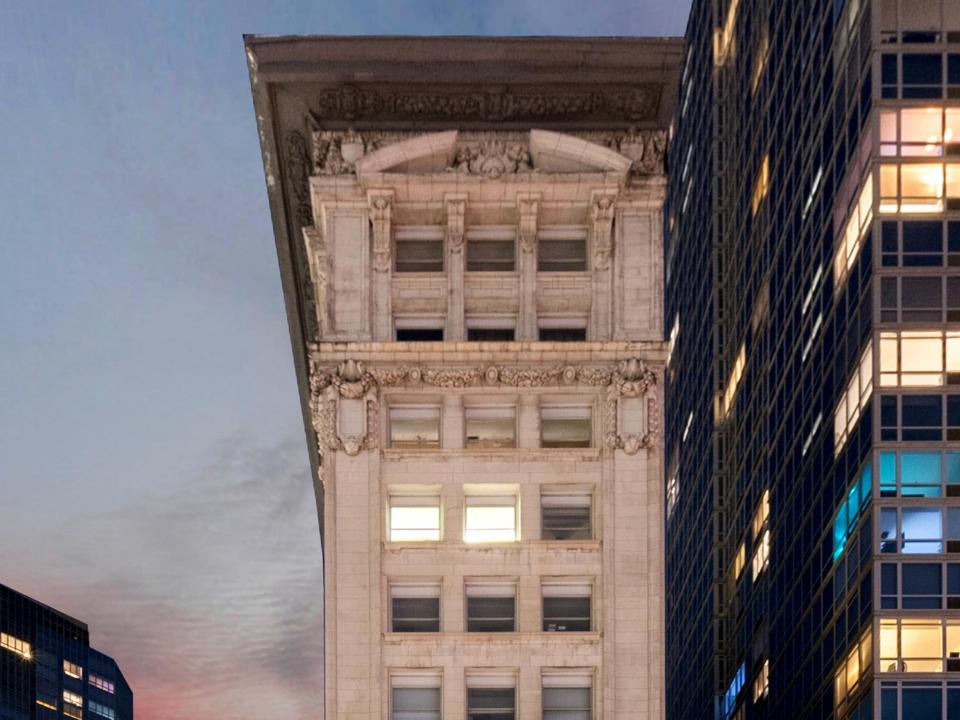

Address: 315 Fifth Avenue, New York, NY 10016 (SE Corner of Fifth Ave & 32<sup>nd</sup> Street)

**Description:** 55,000 SF 12 Story Office Building

Features:

Use:

24/7 attended lobby and access.

- 2 passenger elevators and 1 large freight elevator.
- Corner property with excellent light and views.