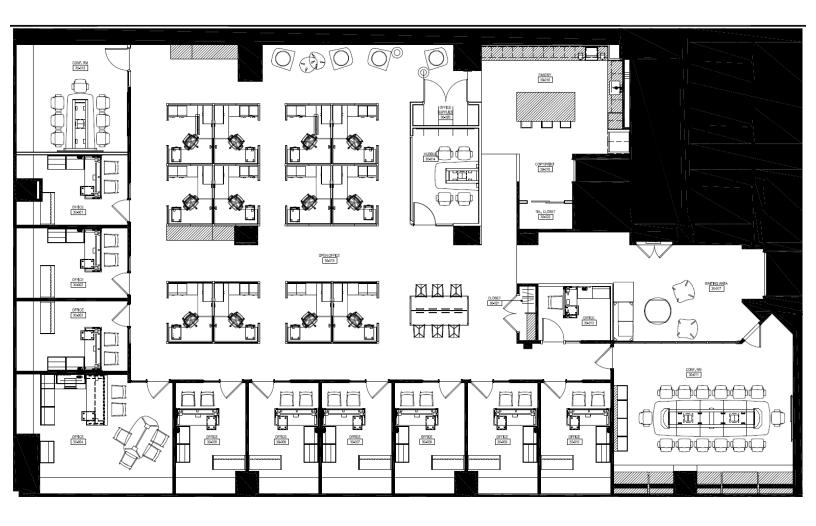

#### **BUILT PLAN PLUG & PLAY SUBLEASE**

**Premises:** Partial 30<sup>th</sup> Floor – 9,097 RSF

**Possession:** March 1, 2025

**Term:** May 15, 2027

**Rental:** Upon request

**Installation:** • 3 conference rooms, 2 windowed

• 10 windowed offices including 1 corner executive office

• 12 workstations

Pantry with seating for 3

Recently renovated

**Comments:** • Southern side of the floor with tremendous views of Bryant

Park and Lower Manhattan

Direct access off the elevators

Furniture available

1114 Avenue of the Americas New York, NY 10036

### For Sublease

Partial 30<sup>th</sup> Floor – 9,097 RSF Existing Installation

### Partial 30<sup>th</sup> Floor