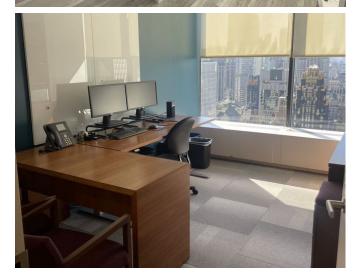

• 10 windowed offices including 1 corner executive office

• 12 workstations

Pantry with seating for 3

Recently renovated

**Comments:** • Southern side of the floor with tremendous views of Bryant

Park and Lower Manhattan

Direct access off the elevators

Furniture available

1114 Avenue of the Americas New York, NY 10036