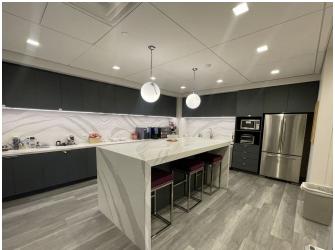

• 10 windowed offices including 1 corner executive office

• 12 workstations

Pantry with seating for 3

Recently renovated

**Comments:** • Southern side of the floor with tremendous views of Bryant

Park and Lower Manhattan