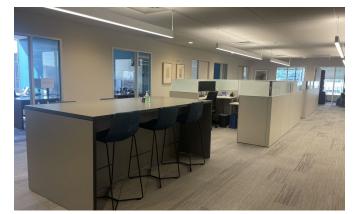

#### **BUILT PLAN PLUG & PLAY SUBLEASE**

**Premises:** Partial 30<sup>th</sup> Floor – 9,097 RSF

**Possession:** March 1, 2025

**Term:** May 15, 2027

**Rental:** Upon request

**Installation:** • 3 conference rooms, 2 windowed

• 10 windowed offices including 1 corner executive office

• 12 workstations

Pantry with seating for 3

Recently renovated

**Comments:** • Southern side of the floor with tremendous views of Bryant

Park and Lower Manhattan