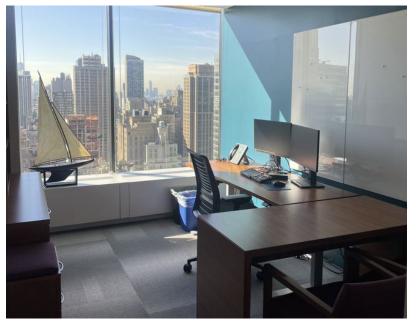

#### **BUILT PLAN PLUG & PLAY SUBLEASE**

**Premises:** Partial 30<sup>th</sup> Floor – 9,097 RSF

**Possession:** March 1, 2025

**Term:** May 15, 2027

**Rental:** Upon request

**Installation:** • 3 conference rooms, 2 windowed

• 10 windowed offices including 1 corner executive office

• 12 workstations

Pantry with seating for 3

Recently renovated

**Comments:** • Southern side of the floor with tremendous views of Bryant

Park and Lower Manhattan

Direct access off the elevators

Furniture available

1114 Avenue of the Americas New York, NY 10036