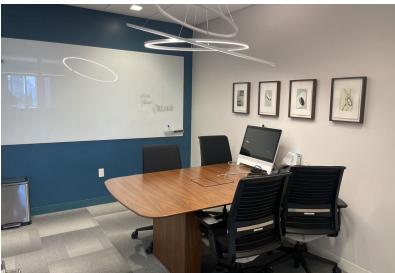

#### **BUILT PLAN PLUG & PLAY SUBLEASE**

**Premises:** Partial 30<sup>th</sup> Floor – 9,097 RSF

**Possession:** March 1, 2025

**Term:** May 15, 2027

**Rental:** Upon request

**Installation:** • 3 conference rooms, 2 windowed

• 10 windowed offices including 1 corner executive office

• 12 workstations

Pantry with seating for 3

Recently renovated

**Comments:** • Southern side of the floor with tremendous views of Bryant

Park and Lower Manhattan

Direct access off the elevators

Furniture available

1114 Avenue of the Americas New York, NY 10036