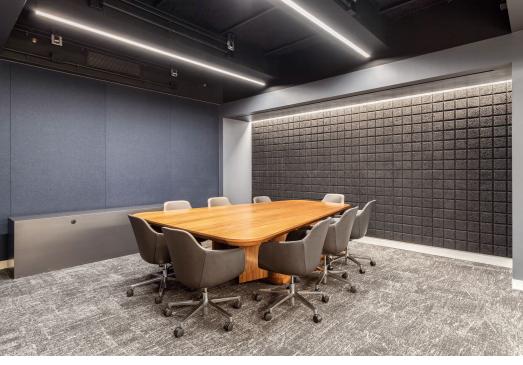

## **Brand New High-end Installation Includes:**

- 10 offices (2 executive)
- 2 conference rooms
- 4-person team room
- Open area with 24 workstations
- 1 huddle room
- 1 phone booth
- Pantry
- Fully furnished and wired
- Great natural light & Central Park Views