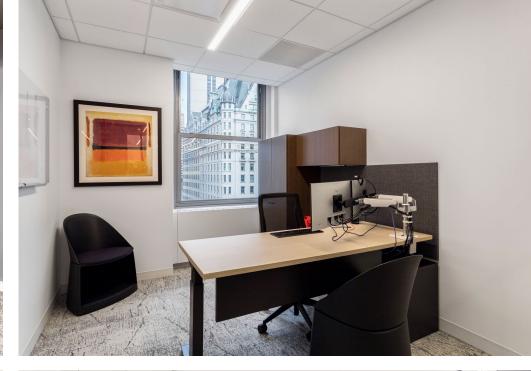

## **Brand New High-end Installation Includes:**

- 10 offices (2 executive)
- 2 conference rooms
- 4-person team room
- Open area with 24 workstations
- 1 huddle room
- 1 phone booth
- Pantry
- Fully furnished and wired
- Great natural light & Central Park Views