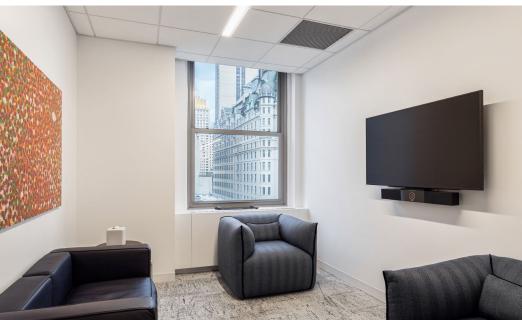

## **Brand New High-end Installation Includes:**

- 10 offices (2 executive)
- 2 conference rooms
- 4-person team room
- Open area with 24 workstations
- 1 huddle room
- 1 phone booth
- Pantry
- Fully furnished and wired
- Great natural light & Central Park Views