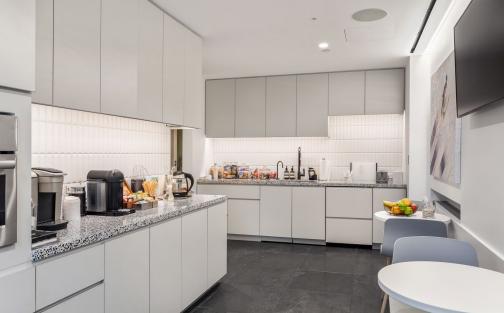

## **Brand New High-end Installation Includes:**

- 10 offices (2 executive)
- 2 conference rooms
- 4-person team room
- Open area with 24 workstations
- 1 huddle room
- 1 phone booth
- Pantry
- Fully furnished and wired
- Great natural light & Central Park Views