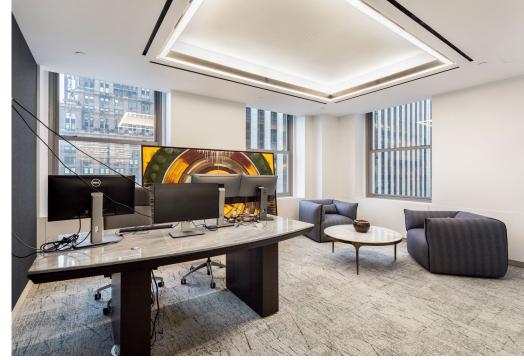

## **Brand New High-end Installation Includes:**

- 10 offices (2 executive)
- 2 conference rooms
- 4-person team room
- Open area with 24 workstations
- 1 huddle room
- 1 phone booth
- Pantry
- Fully furnished and wired
- Great natural light & Central Park Views