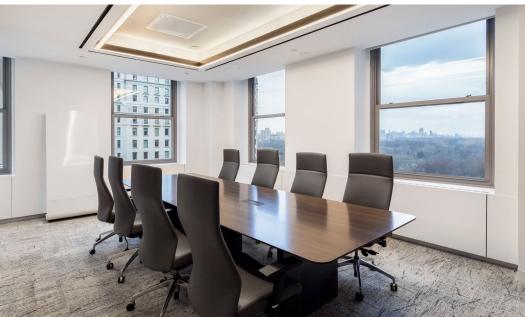

## **Brand New High-end Installation Includes:**

- 10 offices (2 executive)
- 2 conference rooms
- 4-person team room
- Open area with 24 workstations
- 1 huddle room
- 1 phone booth
- Pantry
- Fully furnished and wired
- Great natural light & Central Park Views