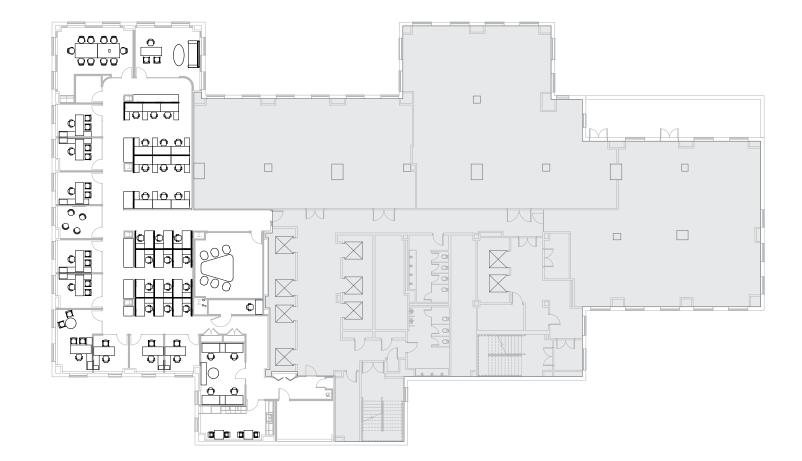

## FLOOR PLAN Partial 14th Floor | 9,561 RSF

EAST 58TH STREET

5TH AVENUE

## **Brand New High-end Installation Includes:**

- 10 offices (2 executive)
- 2 conference rooms
- 4-person team room
- Open area with 24 workstations
- 1 huddle room
- 1 phone booth
- Pantry
- Fully furnished and wired
- Great natural light & Central Park Views