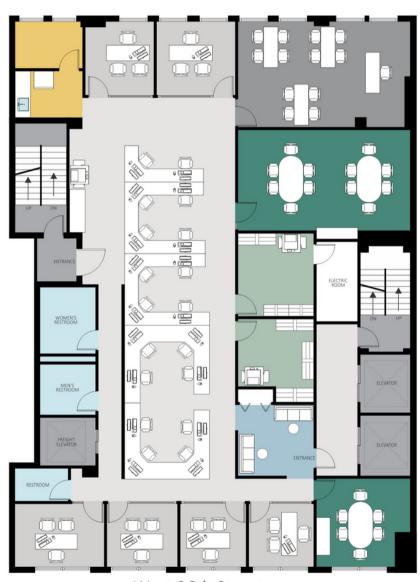

### FLOORPLAN

#### 29 WEST 36TH STREET

**ENTIRE 7TH FLOOR** 

| Entire 7th floor | 6,750 RSF |
|------------------|-----------|
| OFFICES          | 6         |
| CONFERENCE ROOMS | 2         |
| BOARDROOM        | 1         |
| OPEN SEATING     | 16-20     |
| ENTRY SEATING    | 1         |
| PANTRY           | 1         |
| RESTROOMS        | 3         |
| STORAGE          | 2         |