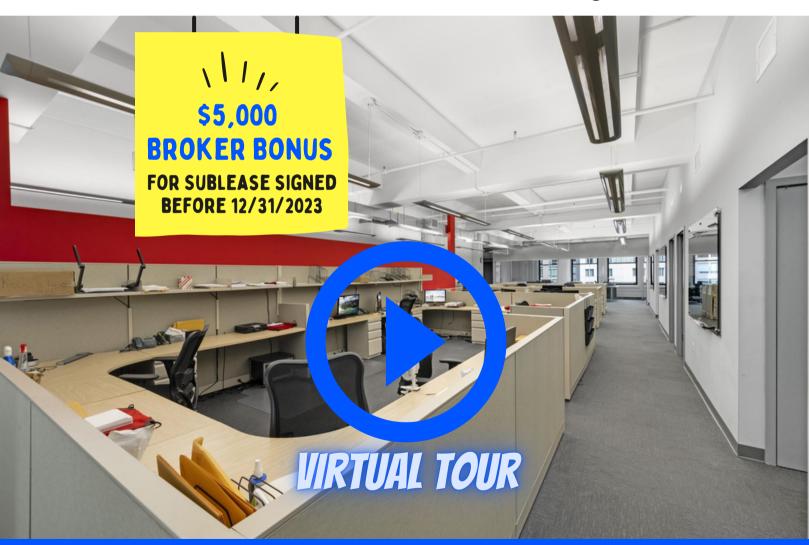

## 29 WEST 36TH STREET

PLUG & PLAY SUBLEASE OPPORTUNITY

### FOR SUBLEASE

Space: Entire 7th Floor

*Size:* **6,750 RSF** 

*Term:* Through 6/15/2027

Build: Furnished & Wired

Possession: Immediate

Space Details: 2 boardrooms/ classrooms

1 conference room 6 windowed offices Open seating for 15+