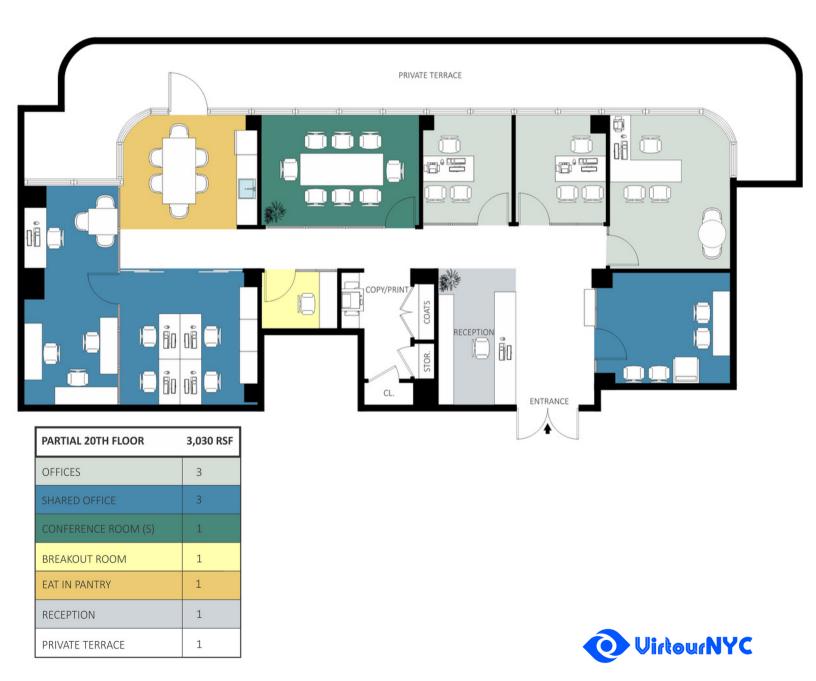

## **488 MADISON AVENUE**

PLUG & PLAY OFFICE SPACE

Floor: Partial 20th Floor Possession: Arranged

Size: 3,030 RSF Furniture: Included

Features: Glass-fronted offices, eat-in

pantry, and private terrace

**Benjamin Blumenthal** 

#### FLOORPLAN

**Benjamin Blumenthal** 

Noah & Co.

Liscensed Real Estate Broker

(212) 947-7120 b@noahre.com