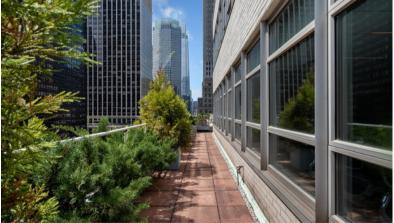

## **488 MADISON AVENUE**

PLUG & PLAY OFFICE SPACE

Floor: Partial 20th Floor Possession: Arranged

Size: 3,030 RSF Furniture: Included

Features: Glass-fronted offices, eat-in

pantry, and private terrace

**Benjamin Blumenthal** 

### PHOTOS

Benjamin Blumenthal Noah & Co.

Liscensed Real Estate Broker

(212) 947-7120 b@noahre.com