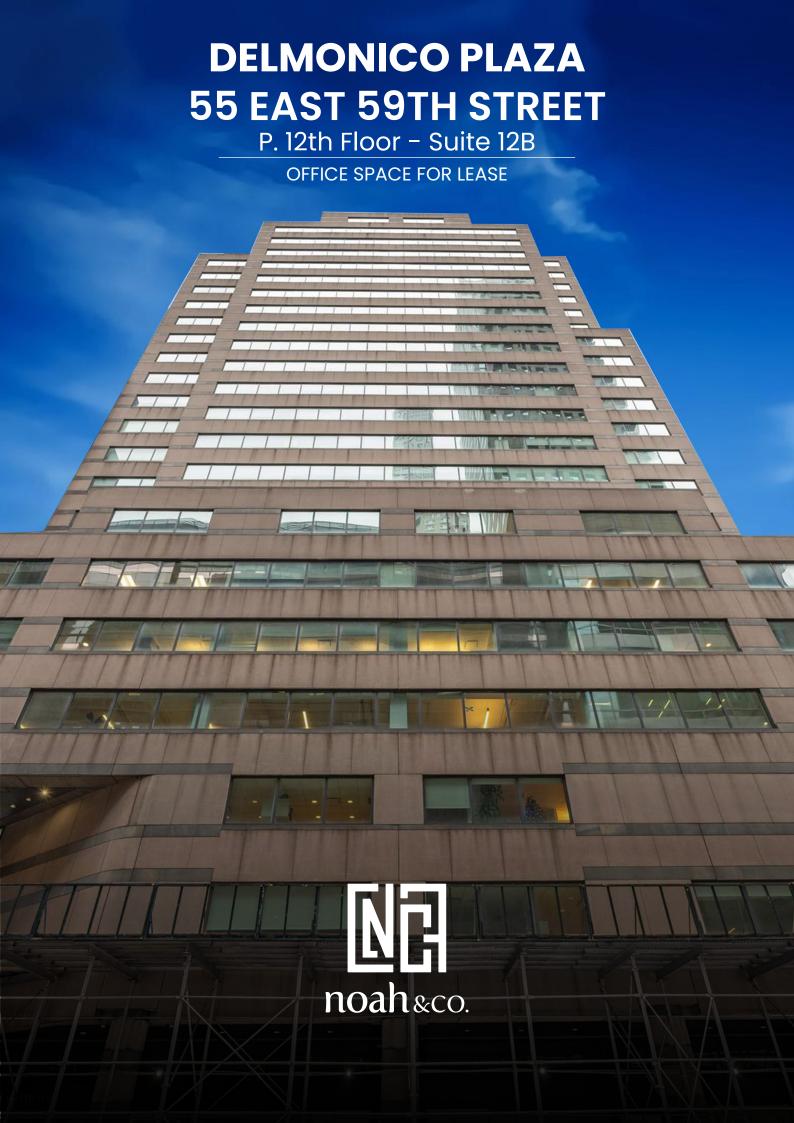

## **BUILDING FEATURES**

- 24-story, class-A office building
- Conveniently located between Park and Madison Avenues
- Close walking distance to the 4, 5, 6, Q, N, & R subway lines

All information is from sources deemed reliable and is subject to errors, omissions, change of price, rental, modifications, prior sale, and withdrawal without notice