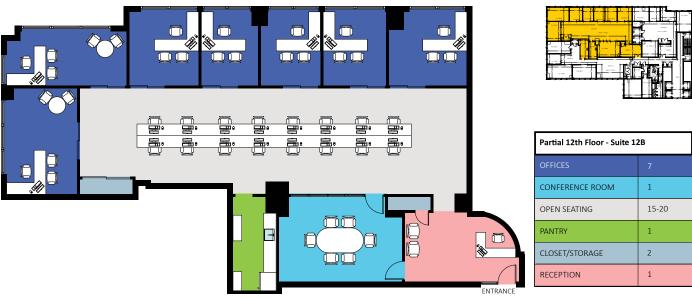

**SIZE** 5,172 RSF

POSSESSION ASAP

**TERM** Flexible

**ELECTRIC**Direct

**ASKING RENT**Upon Request

## **SPACE FEATURES**

- 2 executive offices
- 5 private offices
- 1 conference room
- Open seating for 10-15
- Pantry
- Reception area
- Excellent light throughout the suite