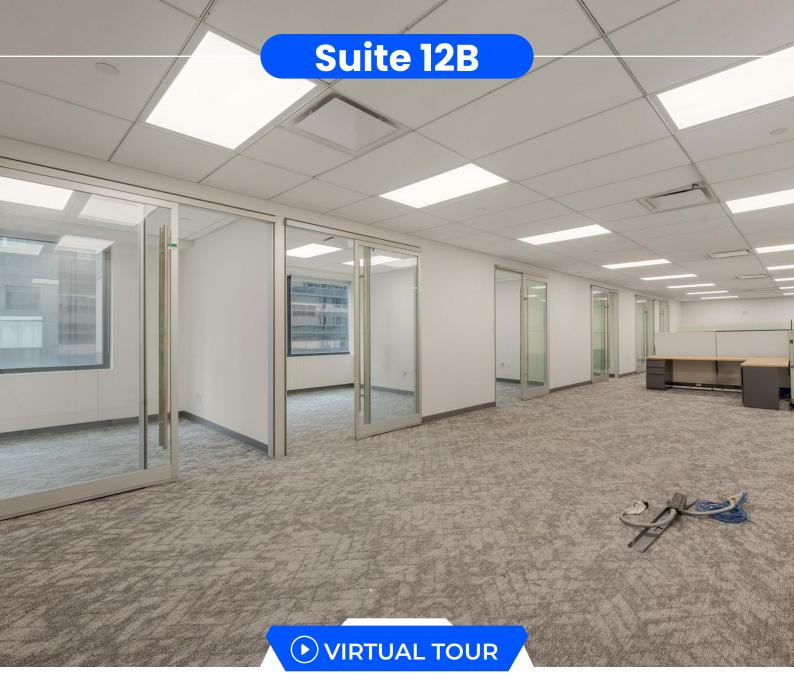

## **SPACE FEATURES**

- 2 executive offices
- 5 private offices
- 1 conference room
- Open seating for 10-15
- Pantry
- Reception area
- Excellent light throughout the suite