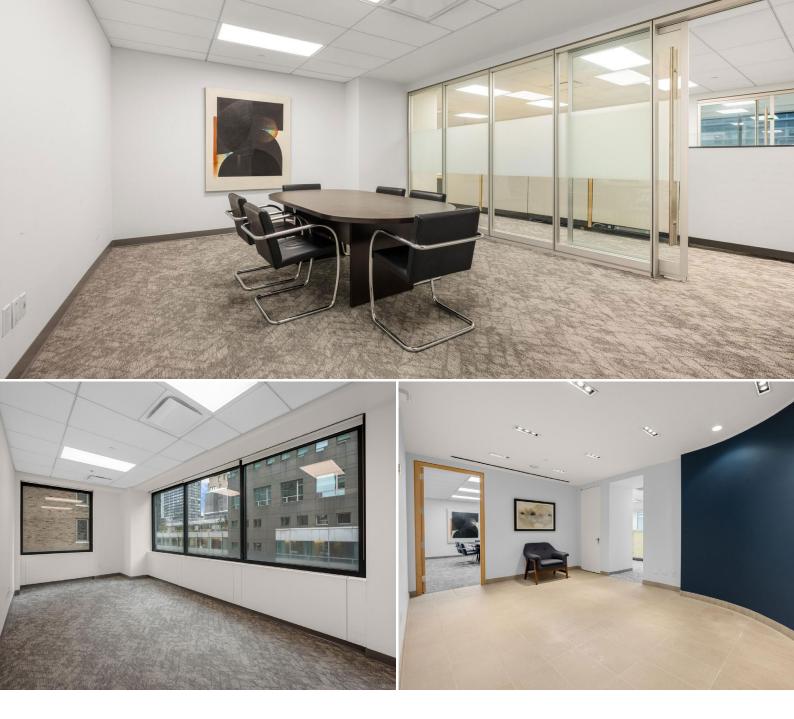

## **SPACE FEATURES**

- 2 executive offices
- 5 private offices
- 1 conference room
- Open seating for 10-15
- Pantry
- Reception area
- Excellent light throughout the suite