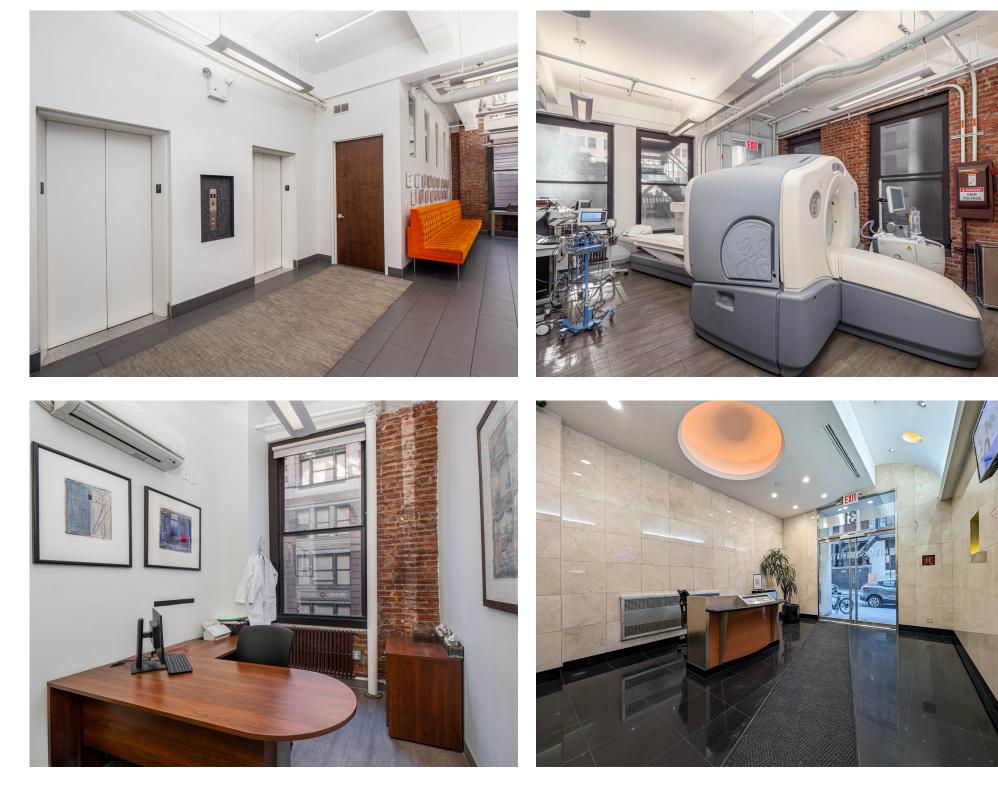

## LAYOUT

- PRIMARY WAITING AND RECEPTION AREA
- SECONDARY RECEPTION AREA
- 5 PRIVATE OFFICES/CONSULTS
- 6 EXAM ROOMS
  - TWO USED FOR GENERAL PURPOSES
  - ONE USED FOR PHLEBOTOMY
  - ONE USED FOR ECHOCARDIOGRAM TESTING
  - TWO USED FOR STRESS TESTING
- SPECT CAMERA ROOM
- PET ROOM
- CONTROL ROOM
- SITTING ROOM
- 4 ADMINISTATIVE OFFICES
- 5 RESTROOMS
  - ONE PRIVATE WITHIN PRIMARY CONSULTATION OFFICE
- STAFF KITCHEN
- IT ROOM
- MECHANICAL ROOM
- JANITOR'S CLOSET

## ADDITIONAL FEATURES

- DIRECT-FLOOR ACCESS VIA TWO ELEVATORS
- TWO FREIGHT ELEVATORS
- 19 WINDOWS
- CENTRAL AND SPLIT-UNIT AIR CONDITIONING
- ADAPTABLE TO ANY MEDICAL SPECIALTY

FLOOR PLAN FOR ILLUSTRATIVE PURPOSES ONLY