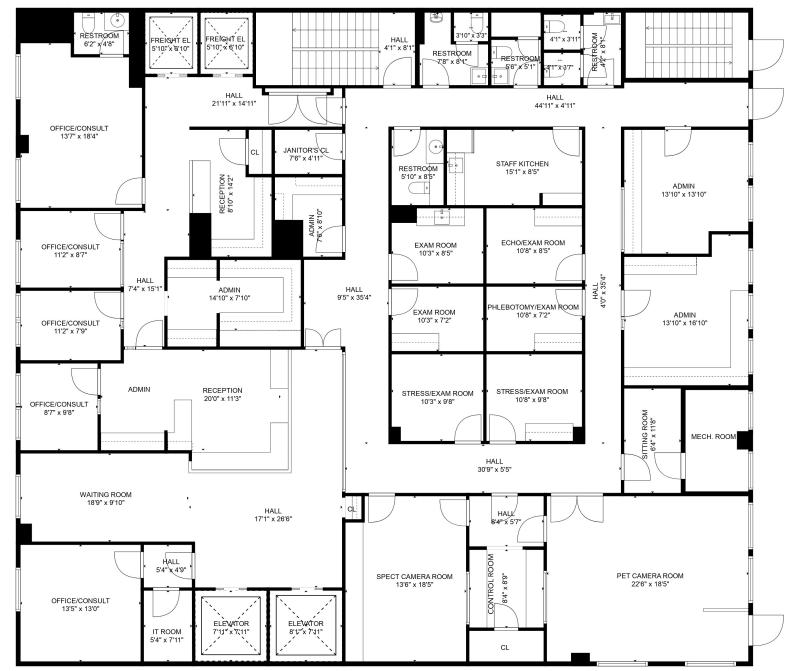

## LAYOUT

- PRIMARY WAITING AND RECEPTION AREA
- SECONDARY RECEPTION AREA
- 5 PRIVATE OFFICES/CONSULTS
- 6 EXAM ROOMS
  - TWO USED FOR GENERAL PURPOSES
  - ONE USED FOR PHLEBOTOMY
  - ONE USED FOR ECHOCARDIOGRAM TESTING
  - TWO USED FOR STRESS TESTING
- SPECT CAMERA ROOM
- PET ROOM
- CONTROL ROOM
- SITTING ROOM
- 4 ADMINISTATIVE OFFICES
- 5 RESTROOMS
  - ONE PRIVATE WITHIN PRIMARY CONSULTATION OFFICE
- STAFF KITCHEN
- IT ROOM
- MECHANICAL ROOM
- JANITOR'S CLOSET

## ADDITIONAL FEATURES

- DIRECT-FLOOR ACCESS VIA TWO ELEVATORS
- TWO FREIGHT ELEVATORS
- 19 WINDOWS
- CENTRAL AND SPLIT-UNIT AIR CONDITIONING
- ADAPTABLE TO ANY MEDICAL SPECIALTY

FLOOR PLAN FOR ILLUSTRATIVE PURPOSES ONLY