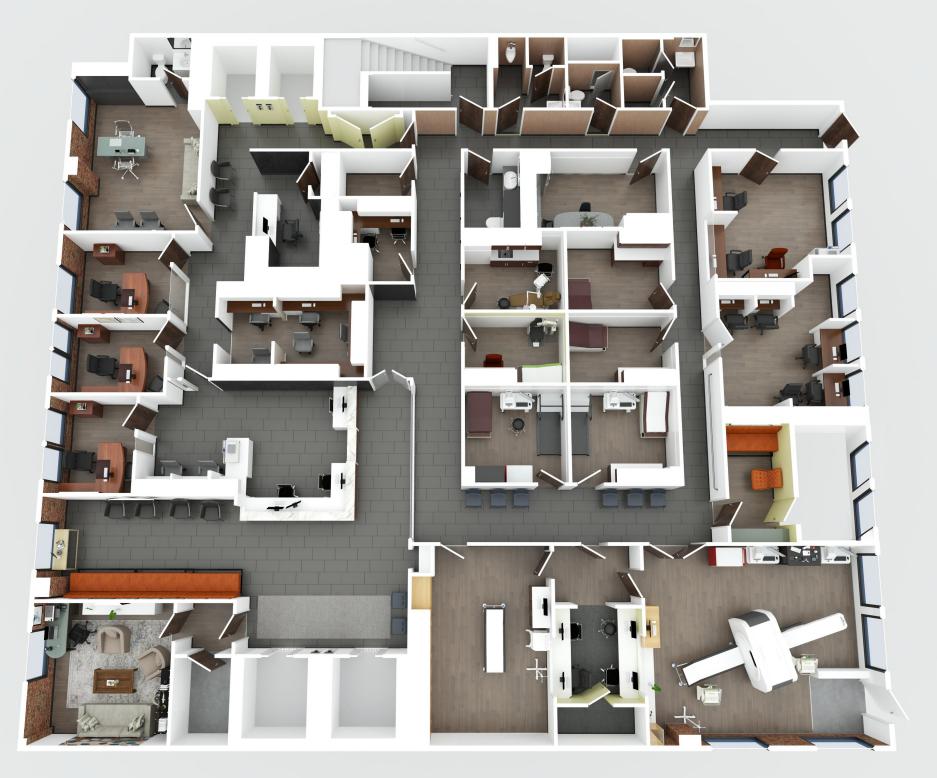

## LAYOUT

- PRIMARY WAITING AND RECEPTION AREA
- SECONDARY RECEPTION AREA
- 5 PRIVATE OFFICES/CONSULTS
- 6 EXAM ROOMS
  - TWO USED FOR GENERAL PURPOSES
  - ONE USED FOR PHLEBOTOMY
  - ONE USED FOR ECHOCARDIOGRAM TESTING
  - TWO USED FOR STRESS TESTING
- SPECT CAMERA ROOM
- PET ROOM
- CONTROL ROOM
- SITTING ROOM
- 4 ADMINISTATIVE OFFICES
- 5 RESTROOMS
  - ONE PRIVATE WITHIN PRIMARY CONSULTATION OFFICE
- STAFF KITCHEN
- IT ROOM
- MECHANICAL ROOM
- JANITOR'S CLOSET

## ADDITIONAL FEATURES

- DIRECT-FLOOR ACCESS VIA TWO ELEVATORS
- TWO FREIGHT ELEVATORS
- 19 WINDOWS
- CENTRAL AND SPLIT-UNIT AIR CONDITIONING
- ADAPTABLE TO ANY MEDICAL SPECIALTY

FLOOR PLAN FOR ILLUSTRATIVE PURPOSES ONLY