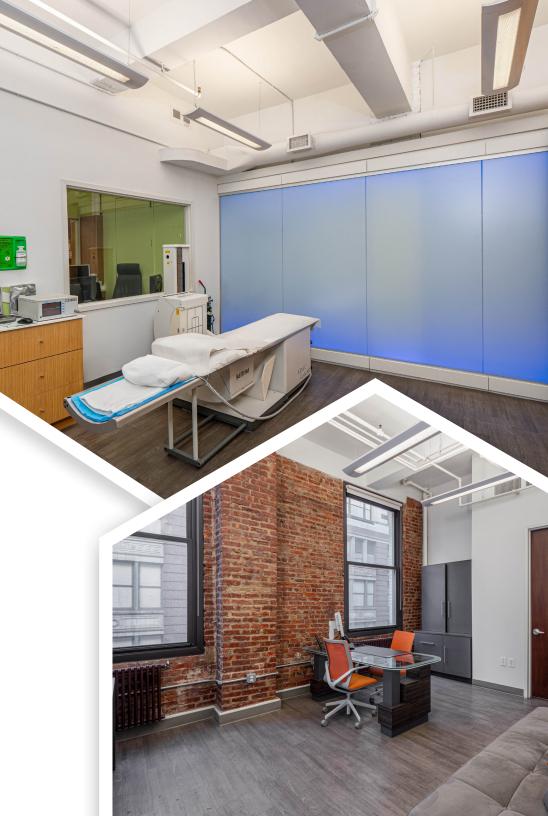

## LAYOUT

- PRIMARY WAITING AND RECEPTION AREA
- SECONDARY RECEPTION AREA
- 5 PRIVATE OFFICES/CONSULTS
- 6 EXAM ROOMS
  - TWO USED FOR GENERAL PURPOSES
  - ONE USED FOR PHLEBOTOMY
  - ONE USED FOR ECHOCARDIOGRAM TESTING
  - TWO USED FOR STRESS TESTING
- SPECT CAMERA ROOM
- PET ROOM
- CONTROL ROOM
- SITTING ROOM
- 4 ADMINISTATIVE OFFICES
- 5 RESTROOMS
  - ONE PRIVATE WITHIN PRIMARY CONSULTATION OFFICE
- STAFF KITCHEN
- IT ROOM
- MECHANICAL ROOM
- JANITOR'S CLOSET

## ADDITIONAL FEATURES

- DIRECT-FLOOR ACCESS VIA TWO ELEVATORS
- TWO FREIGHT ELEVATORS
- 19 WINDOWS
- CENTRAL AND SPLIT-UNIT AIR CONDITIONING
- ADAPTABLE TO ANY MEDICAL SPECIALTY

FLOOR PLAN FOR ILLUSTRATIVE PURPOSES ONLY