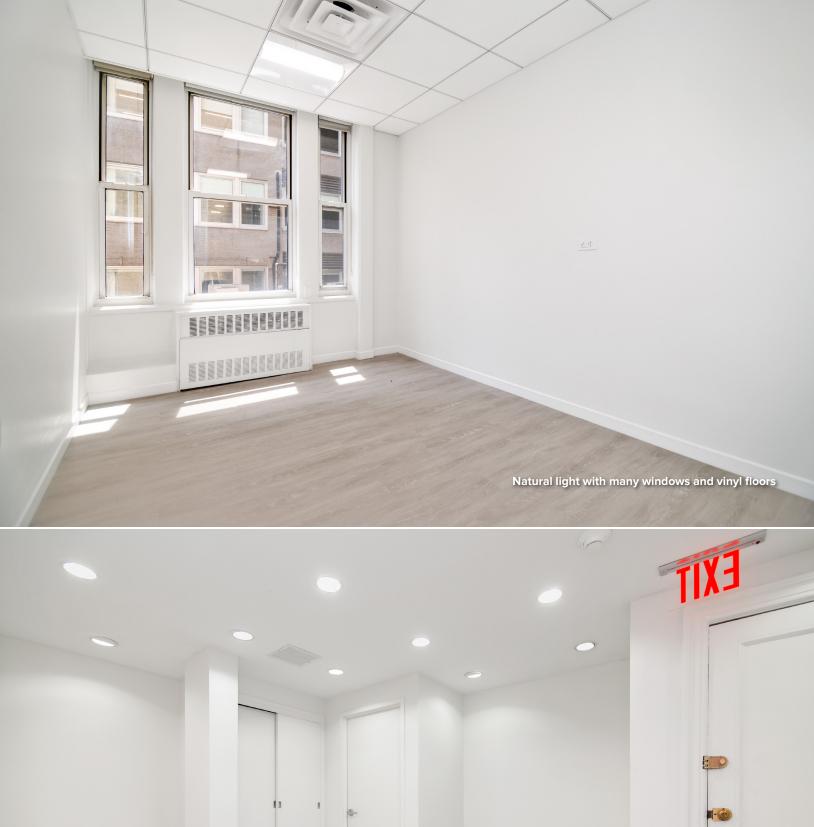

# Features:

- Move-in ready high-end medical office installation with seven windowed offices and renovated large bathrooms
- · Ideal for doctors, dentists and other office users
- Prestigious location between Park and Lexington Avenues
- · Natural light with many windows and vinyl floors
- Newly renovated attended lobby, elevators and common corridors
- · Steps from Grand Central Terminal