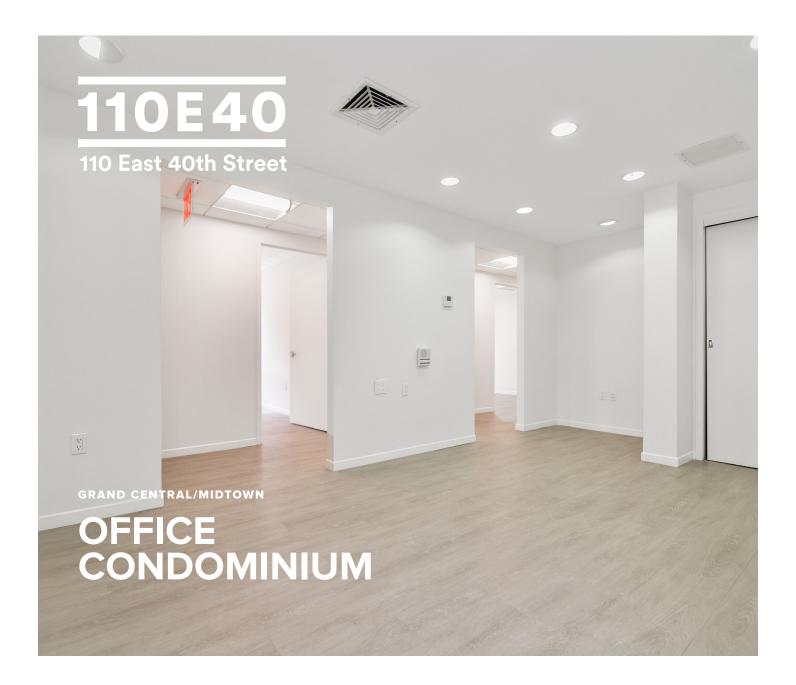

# Features:

- Move-in ready high-end medical office installation with seven windowed offices and renovated large bathrooms
- · Ideal for doctors, dentists and other office users
- Prestigious location between Park and Lexington Avenues
- · Natural light with many windows and vinyl floors
- Newly renovated attended lobby, elevators and common corridors
- · Steps from Grand Central Terminal