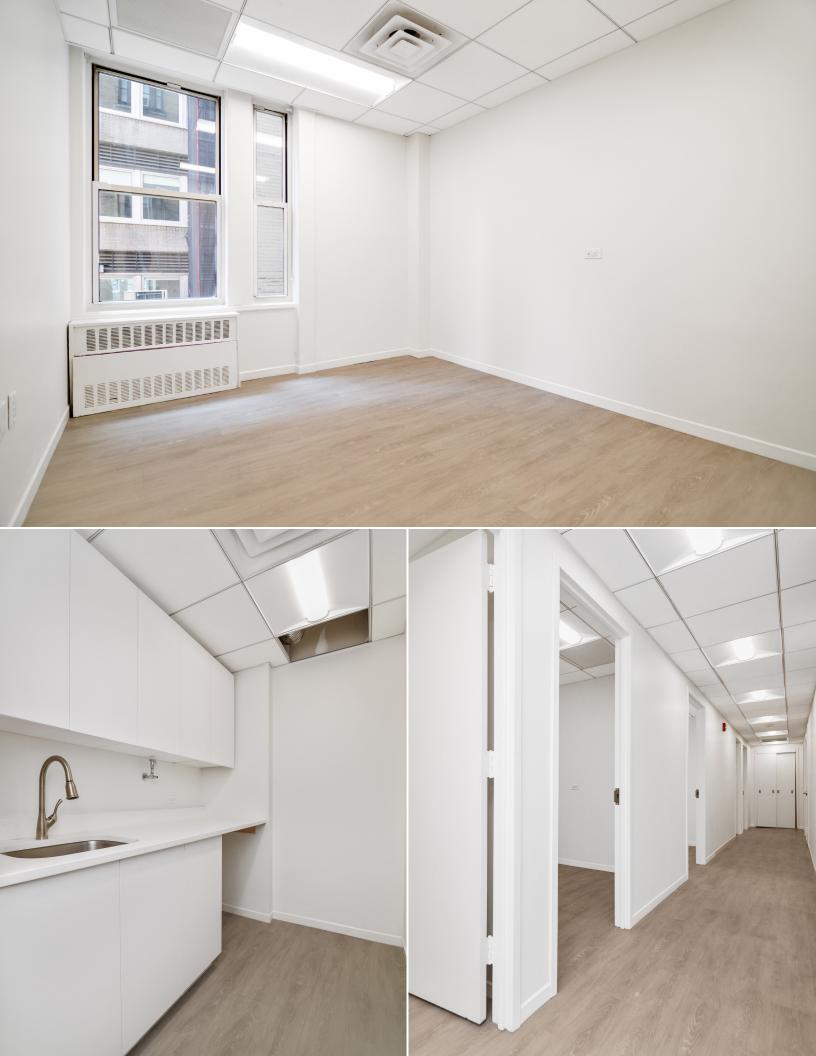

# Features:

- Move-in ready high-end medical office installation with seven windowed offices and renovated large bathrooms
- · Ideal for doctors, dentists and other office users
- Prestigious location between Park and Lexington Avenues
- · Natural light with many windows and vinyl floors
- Newly renovated attended lobby, elevators and common corridors
- · Steps from Grand Central Terminal