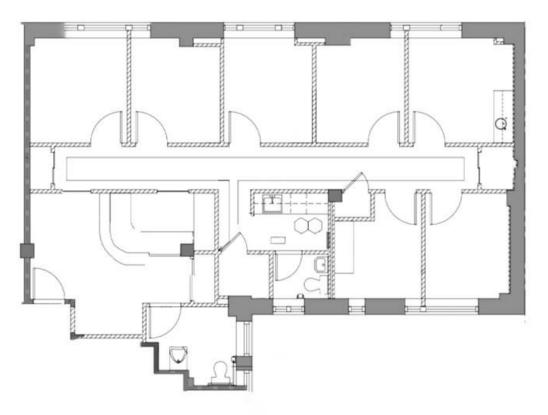

## **UNIT 407 FLOORPLAN**

**Size:** 2,587 RSF

**Asking Price:** \$1,400,000 (\$541/RSF) **Asking Rent:** \$77,610 (\$30/RSF) per year

All information supplied is from sources deemed reliable and is furnished subject to errors, omissions, modifications, removal of the listing from sale, and to any listing conditions, including the prices. Floor plan represents only an approximation of the size and perimeter of the Unit(s). Details, including but not limited to, partitions and furniture shown hereon, are for demonstration purposes only and do not reflect existing conditions, which likely vary from the conditions shown hereon. Any square footage dimensions set forth are estimates based on approximate rentable measurements.