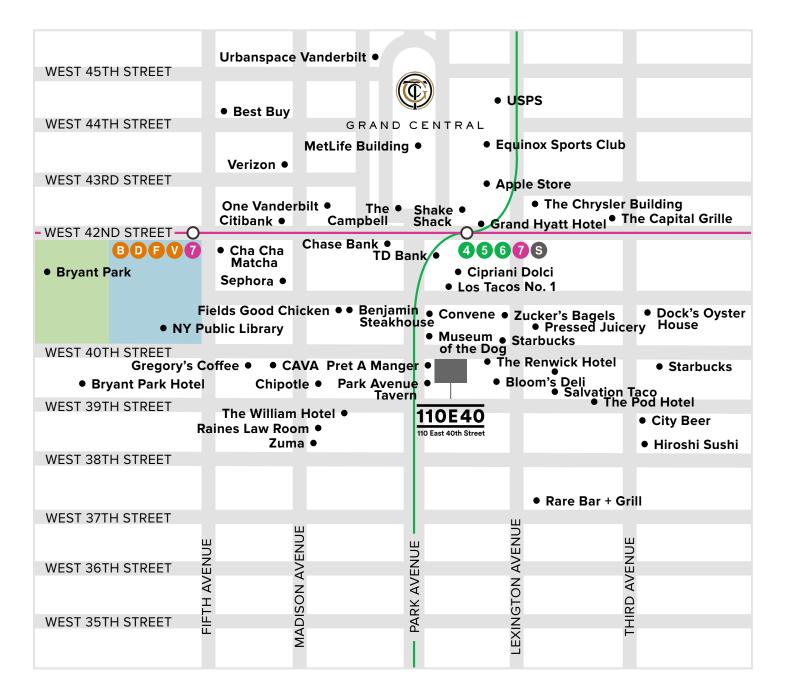

### **EAST 40TH STREET**

# 110 E 40 110 East 40th Street

All information supplied is from sources deemed reliable and is furnished subject to errors, omissions, modifications, removal of the listing from sale, and to any listing conditions, including the prices. Floor plan represents only an approximation of the size and perimeter of the Unit(s). Details, including but not limited to, partitions and furniture shown hereon, are for demonstration purposes only and do not reflect existing conditions, which likely vary from the conditions shown hereon. Any square footage dimensions set forth are estimates based on approximate rentable measurements.