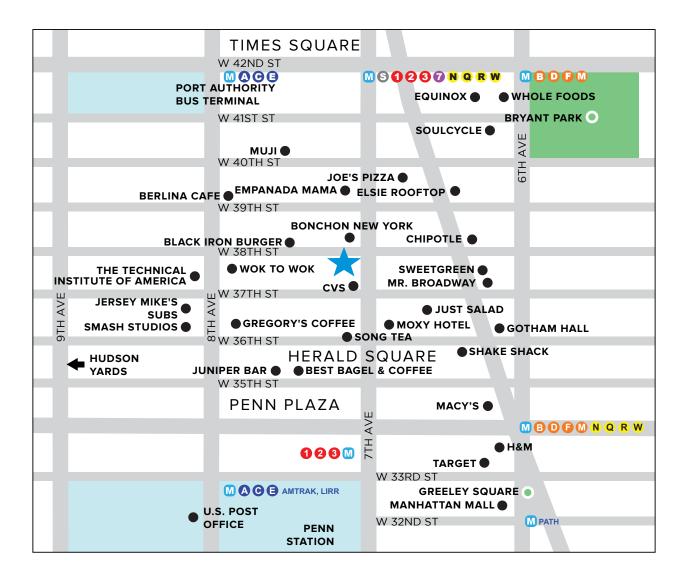

## **Highlights:**

- Creative loft space in the heart of the Penn Plaza submarket
- The floor can be delivered vacant or with a tenant in place
- Very low maintenance charges
- Attended lobby with two recently renovated passenger elevators
- Separate freight entrance and elevator
- Close proximity to Hudson Yards, Penn Station, Grand Central, Port Authority, nearly every subway line and the PATH train