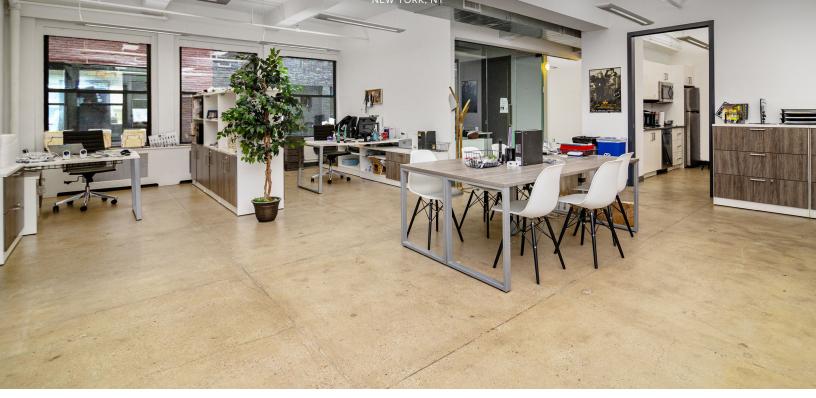

## **Highlights:**

- Creative loft space in the heart of the Penn Plaza submarket
- The floor can be delivered vacant or with a tenant in place
- Very low maintenance charges
- Attended lobby with two recently renovated passenger elevators
- Separate freight entrance and elevator
- Close proximity to Hudson Yards, Penn Station, Grand Central, Port Authority, nearly every subway line and the PATH train