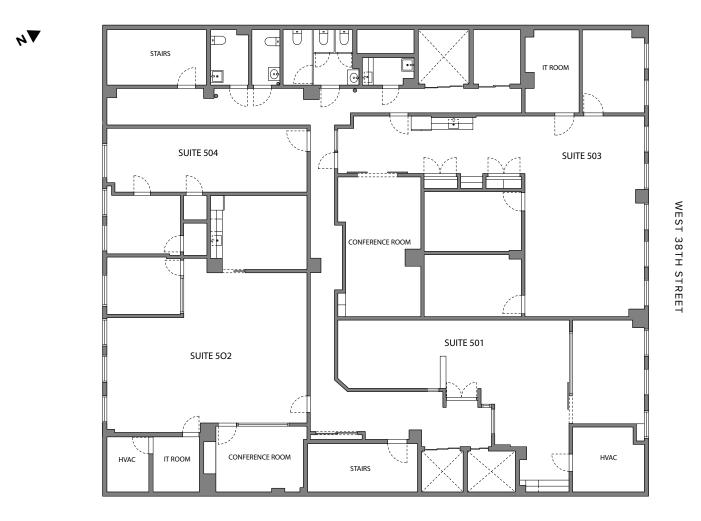

### AVAILABLE:

Entire 5th Floor: 8,803 RSF

BETWEEN SEVENTH AND EIGHTH AVENUES NEW YORK, NY

Entire 5th Floor: 8,803 RSF MIDTOWN WEST OFFICE COOPERATIVE FOR SALE

BETWEEN SEVENTH AND EIGHTH AVENUES NEW YORK, NY

 $\Psi_{\ell \eta}$ 

Test Fit - Entire 5th Floor: 8,803 RSF