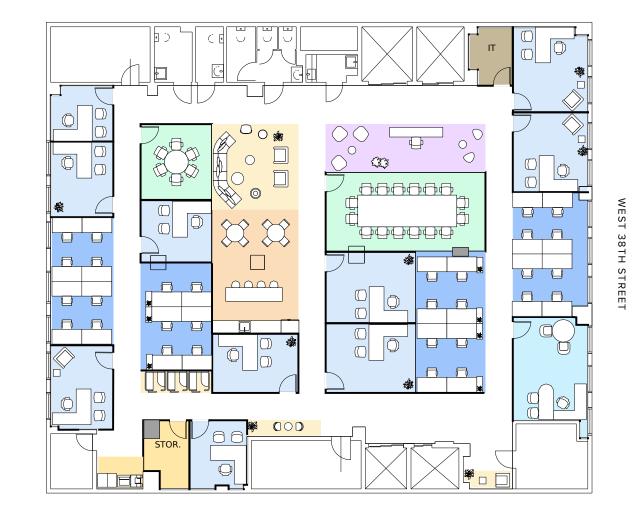

BETWEEN SEVENTH AND EIGHTH AVENUES NEW YORK, NY

Entire 5th Floor: 8,803 RSF MIDTOWN WEST OFFICE COOPERATIVE FOR SALE

BETWEEN SEVENTH AND EIGHTH AVENUES NEW YORK, NY

 $\Psi_{\ell \eta}$ 

Test Fit - Entire 5th Floor: 8,803 RSF