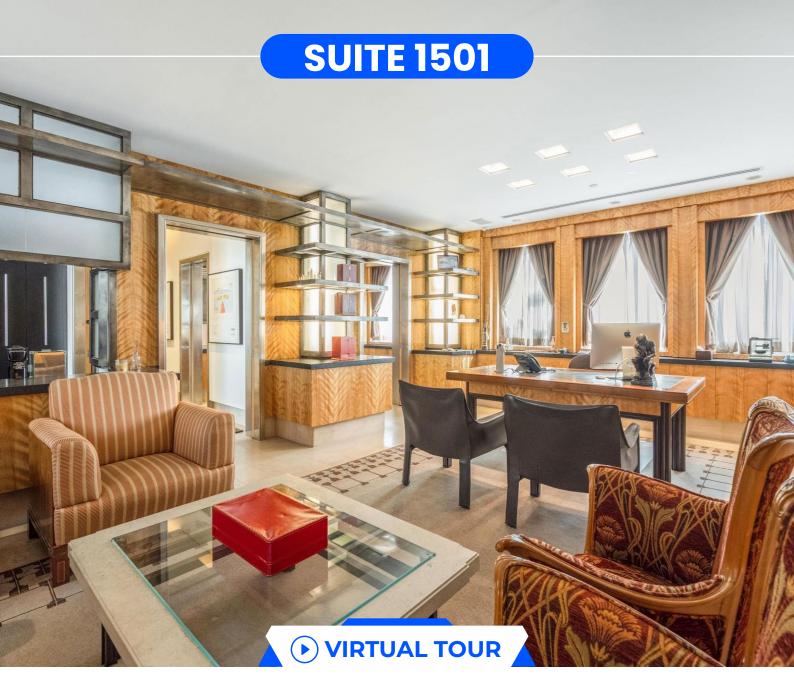

## **SPACE FEATURES**

- Jewelry installation (existing mantrap)
- 1 large executive office
- 2 offices
- 3 meeting rooms
- Private in-suite restroom
- Secured safe room
- Reception and seating area
- Tower floor of building