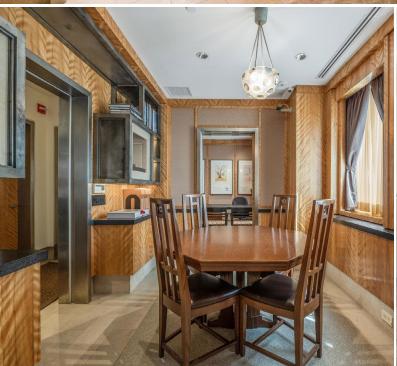

## **SPACE FEATURES**

- Jewelry installation (existing mantrap)
- 1 large executive office
- 2 offices
- 3 meeting rooms
- Private in-suite restroom
- Secured safe room
- Reception and seating area
- Tower floor of building