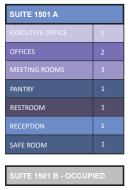

SIZE 2,800 RSF

**POSSESSION** Arranged

**TERM**Through March 2025

**ASKING RENT**Upon Request

## **SPACE FEATURES**

- Jewelry installation (existing mantrap)
- 1 large executive office
- 2 offices
- 3 meeting rooms
- Private in-suite restroom
- Secured safe room
- Reception and seating area
- Tower floor of building