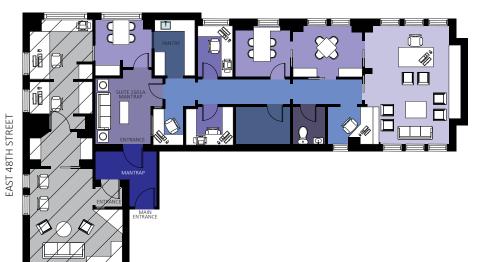

## **SPACE FEATURES**

- Jewelry installation (existing mantrap)
- 1 large executive office
- 2 offices
- 3 meeting rooms
- Private in-suite restroom
- Secured safe room
- Reception and seating area
- Tower floor of building

## **BUILDING FEATURES**

- 17-story, class-A office tower
- 4 high-speed elevators servicing all floors
- 24/7 building security
- Card swipe required for entry

All information is from sources deemed reliable and is subject to errors, omissions, change of price, rental, modifications, prior sale, and withdrawal without notice