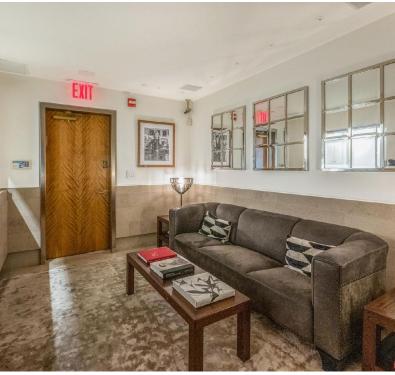

## **SPACE FEATURES**

- Jewelry installation (existing mantrap)
- 1 large executive office
- 2 offices
- 3 meeting rooms
- Private in-suite restroom
- Secured safe room
- Reception and seating area
- Tower floor of building