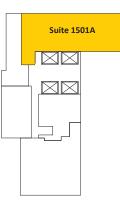

## **SPACE FEATURES**

- Jewelry installation (existing mantrap)
- 1 large executive office
- 2 offices
- 3 meeting rooms
- Private in-suite restroom
- Secured safe room
- Reception and seating area
- Tower floor of building