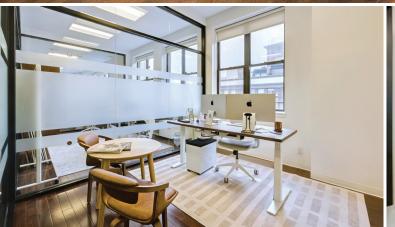

#### **SPACE FEATURES**

- Corner suite overlooking Fifth Avenue
- Direct presence off elevator
- 6 glass-fronted offices
- 1 conference room (12 seats)
- 1 team room / showroom
- Workstations for 15+