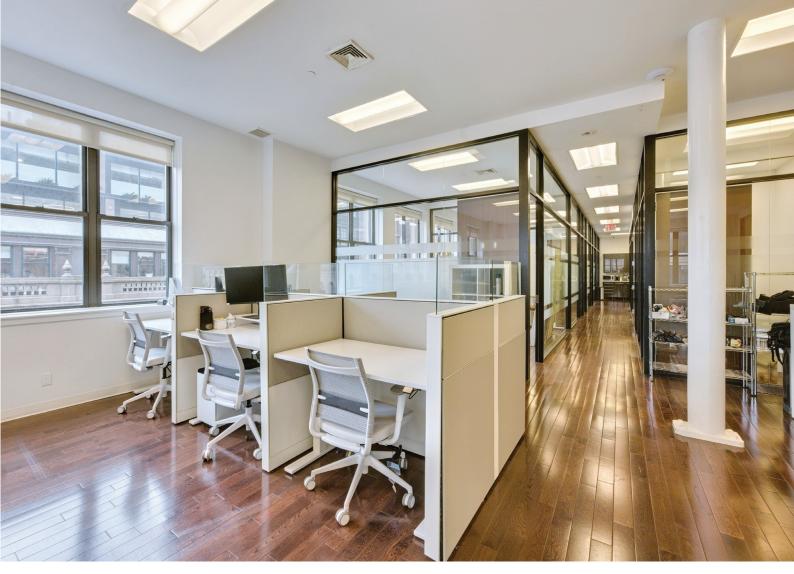

#### **SPACE FEATURES**

- Corner suite overlooking Fifth Avenue
- Direct presence off elevator
- 6 glass-fronted offices
- 1 conference room (12 seats)
- 1 team room / showroom
- Workstations for 15+