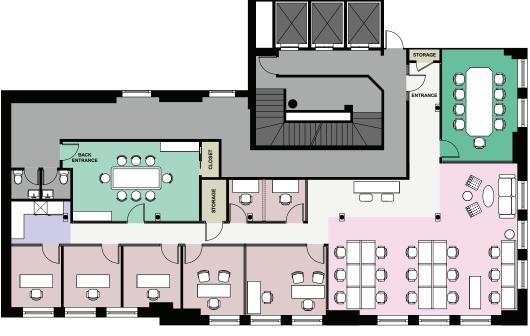

### **PRESENCE**

Partial 9th floor - Suite 901

All information is from sources deemed reliable and is subject to errors, omissions, change of price, rental, modifications, prior sale, and withdrawal without notic

FIFTH AVENUE

| SUITE 901       | 5,000 RSF |       |
|-----------------|-----------|-------|
| OFFICES         |           | 6 - 7 |
| CONFERENCE ROOM |           | 1     |
| SHOWROOM        |           | 1     |
| BULLPEN SEATING |           | 15+   |
| PANTRY          |           | 1     |