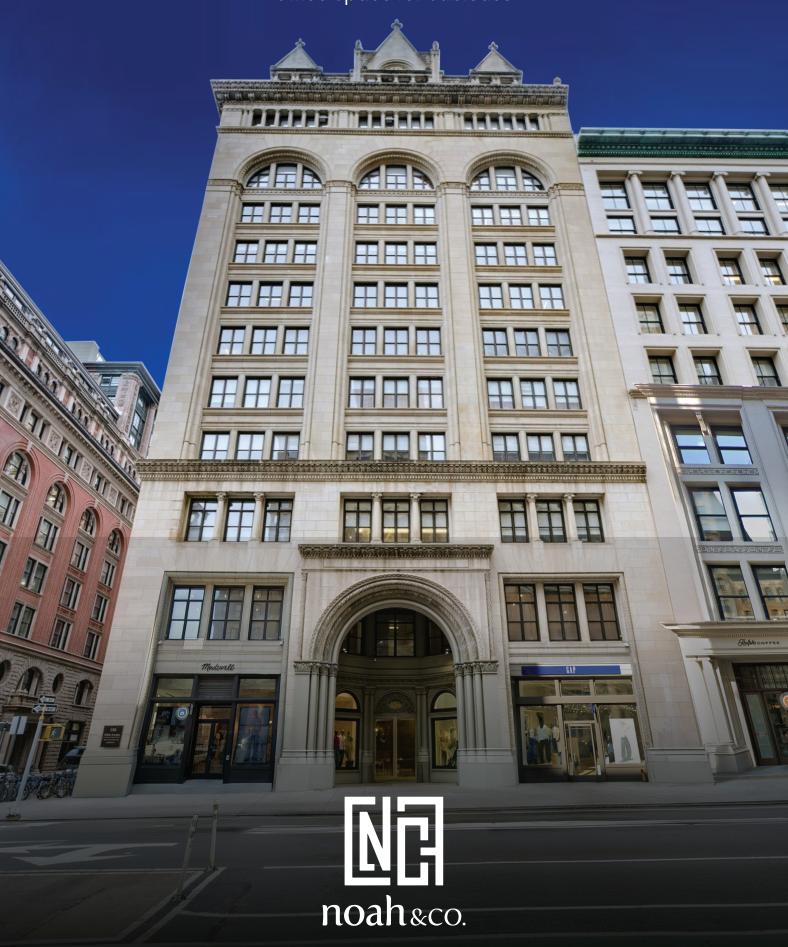

# **156 FIFTH AVENUE**Partial 9th Floor

Office Space for Sublease

#### **BUILDING FEATURES**

- Two building entrances and a 24/7 attended lobby
- 13-story, 230k+ SF class-A office building
- High ceilings and newly-installed LED lighting throughout
- Within 5 minute walk to: Madison Square Park, Union Square, Gramercy Park
- Nearby subway lines: N,Q,R,W,4,5,6,F,M, and L