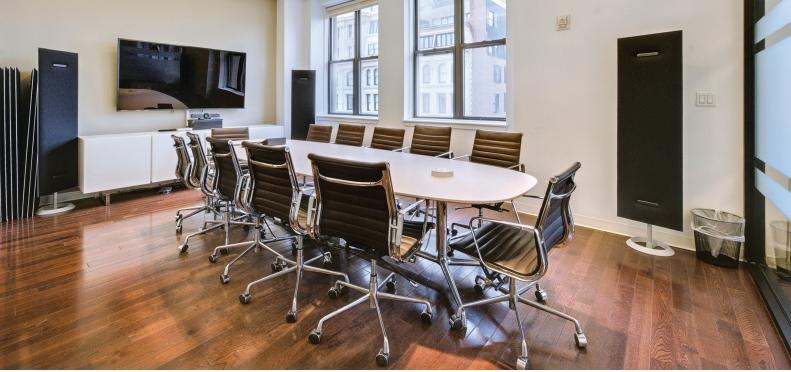

#### **SPACE FEATURES**

- Corner suite overlooking Fifth Avenue
- Direct presence off elevator
- 6 glass-fronted offices
- 1 conference room (12 seats)
- 1 team room / showroom
- Workstations for 15+

All information is from sources deemed reliable and is subject to errors, omissions, change of price, rental, modifications, prior sale, and withdrawal without notic

FIFTH AVENUE

| SUITE 901       | 5,000 RSF |       |
|-----------------|-----------|-------|
| OFFICES         |           | 6 - 7 |
| CONFERENCE ROOM |           | 1     |
| SHOWROOM        |           | 1     |
| BULLPEN SEATING |           | 15+   |
| PANTRY          |           | 1     |