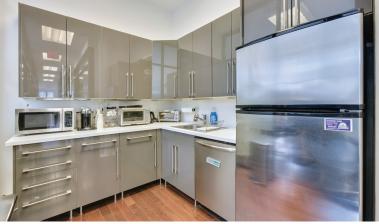

#### **SPACE FEATURES**

- Corner suite overlooking Fifth Avenue
- Direct presence off elevator
- 6 glass-fronted offices
- 1 conference room (12 seats)
- 1 team room / showroom
- Workstations for 15+