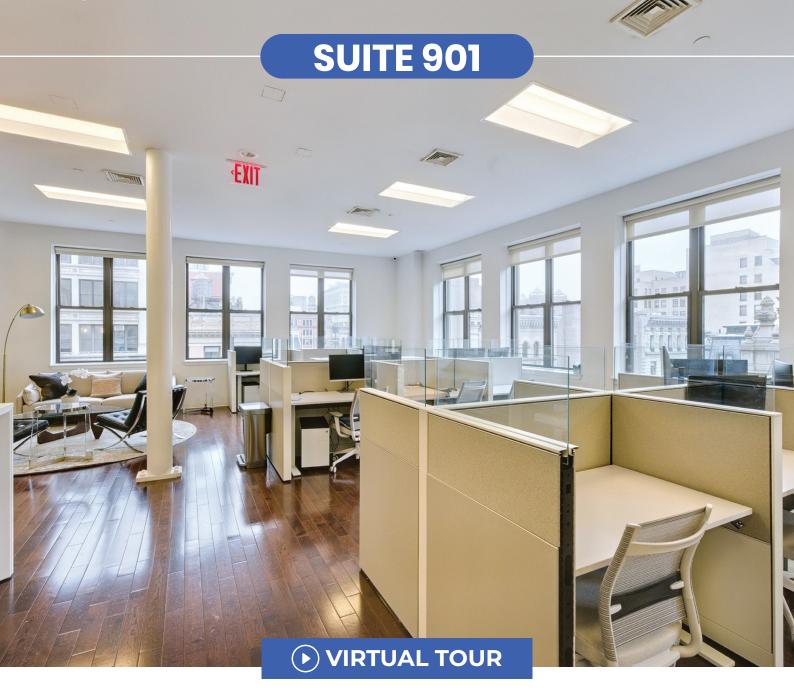

### **PRESENCE**

Partial 9th floor - Suite 901

#### **SPACE FEATURES**

- Corner suite overlooking Fifth Avenue
- Direct presence off elevator
- 6 glass-fronted offices
- 1 conference room (12 seats)
- 1 team room / showroom
- Workstations for 15+

All information is from sources deemed reliable and is subject to errors, omissions, change of price, rental, modifications, prior sale, and withdrawal without notic

FIFTH AVENUE

| SUITE 901       | 5,000 RSF |       |
|-----------------|-----------|-------|
| OFFICES         |           | 6 - 7 |
| CONFERENCE ROOM |           | 1     |
| SHOWROOM        |           | 1     |
| BULLPEN SEATING |           | 15+   |
| PANTRY          |           | 1     |