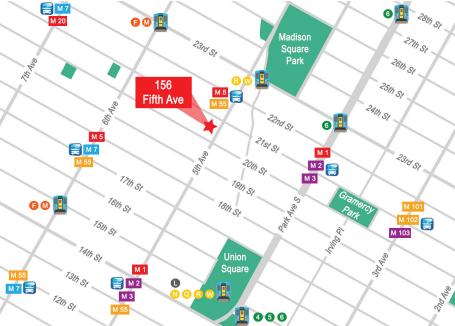

#### **BUILDING FEATURES**

- Two building entrances and a 24/7 attended lobby
- 13-story, 230k+ SF class-A office building
- High ceilings and newly-installed LED lighting throughout
- Within 5 minute walk to: Madison Square Park, Union Square, Gramercy Park
- Nearby subway lines: N,Q,R,W,4,5,6,F,M, and L