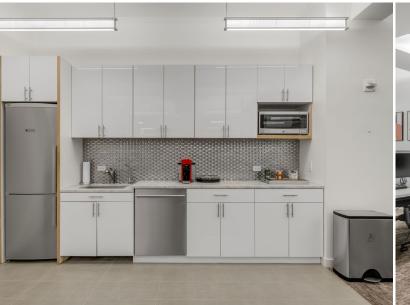

### **SPACE FEATURES**

- 2 glass-fronted offices
- 8-person conference room
- Open-seating for 8
- 1 phone booth
- Furnished & wired; move-in ready