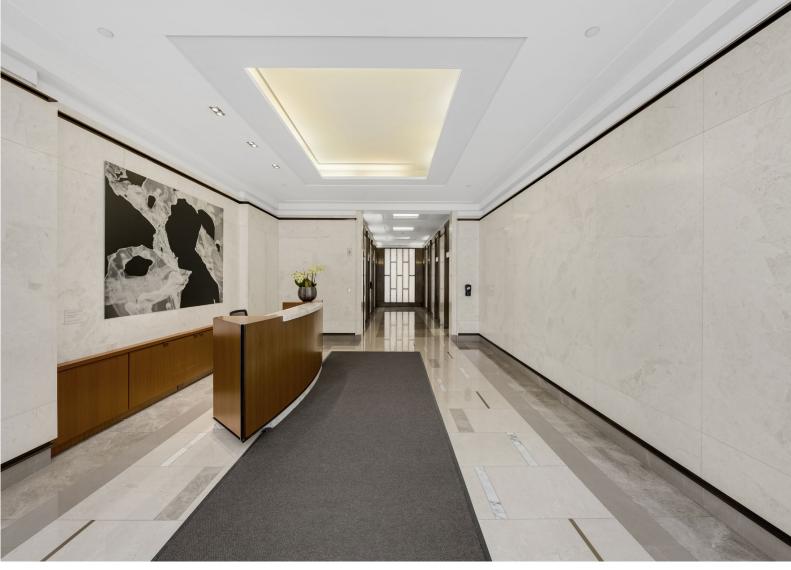

## **BUILDING FEATURES**

- 30-story, class-A office building
- 24/7 attended lobby
- 6 elevators
- Marble lobby with renovated elevators

| SUITE 402       |   |
|-----------------|---|
| OFFICES         | 2 |
| CONFERENCE ROOM | 1 |
| OPEN SEATING    | 8 |
| EAT IN PANTRY   | 1 |
| IT ROOM/STORAGE | 1 |
| PHONE BOOTH     | 1 |