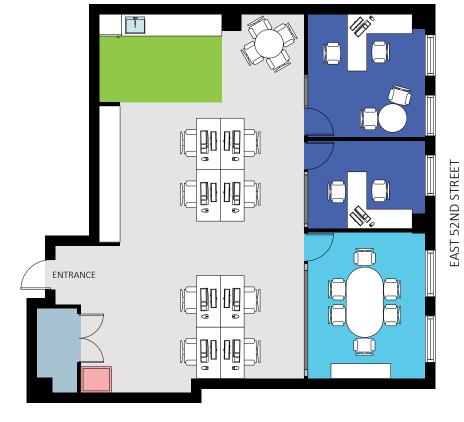

### **SPACE FEATURES**

- 2 glass-fronted offices
- 8-person conference room
- Open-seating for 8
- 1 phone booth
- Furnished & wired; move-in ready

## **BUILDING FEATURES**

- 30-story, class-A office building
- 24/7 attended lobby
- 6 elevators
- Marble lobby with renovated elevators

| SUITE 402       |   |
|-----------------|---|
| OFFICES         | 2 |
| CONFERENCE ROOM | 1 |
| OPEN SEATING    | 8 |
| EAT IN PANTRY   | 1 |
| IT ROOM/STORAGE | 1 |
| PHONE BOOTH     | 1 |