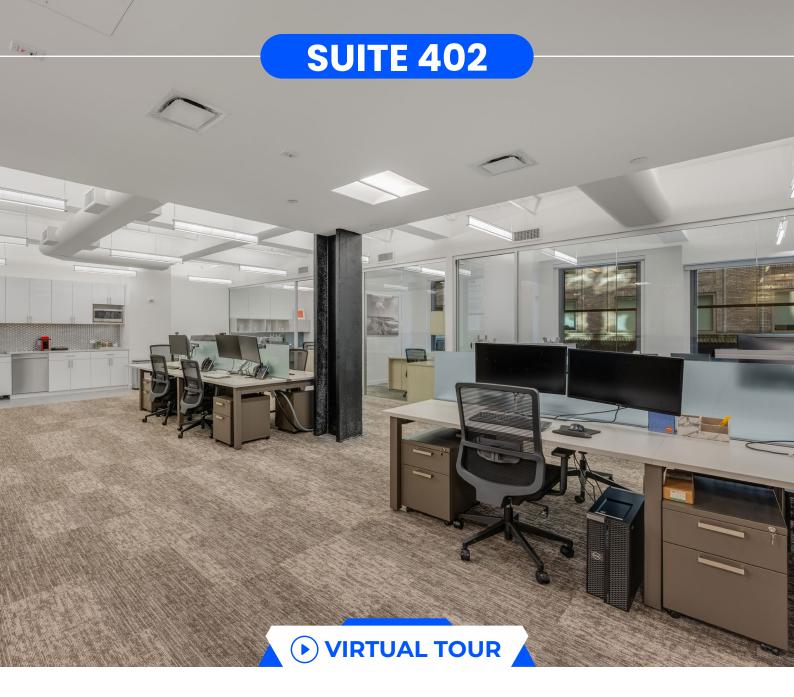

# **501 MADISON AVENUE SUITE 402** OFFICE SPACE FOR SUBLEASE noah&co.

### **SPACE FEATURES**

- 2 glass-fronted offices
- 8-person conference room
- Open-seating for 8
- 1 phone booth
- Furnished & wired; move-in ready

## **BUILDING FEATURES**

- 30-story, class-A office building
- 24/7 attended lobby
- 6 elevators
- Marble lobby with renovated elevators

| SUITE 402       |   |
|-----------------|---|
| OFFICES         | 2 |
| CONFERENCE ROOM | 1 |
| OPEN SEATING    | 8 |
| EAT IN PANTRY   | 1 |
| IT ROOM/STORAGE | 1 |
| PHONE BOOTH     | 1 |