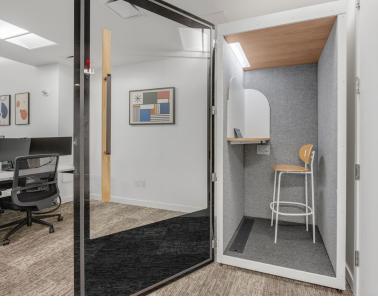

### **SPACE FEATURES**

- 2 glass-fronted offices
- 8-person conference room
- Open-seating for 8
- 1 phone booth
- Furnished & wired; move-in ready