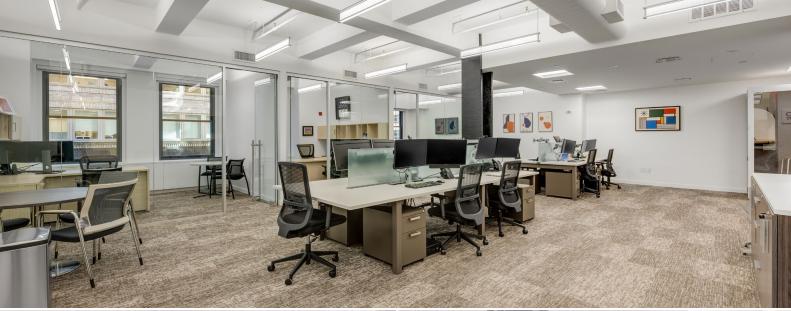

### **SPACE FEATURES**

- 2 glass-fronted offices
- 8-person conference room
- Open-seating for 8
- 1 phone booth
- Furnished & wired; move-in ready

## **BUILDING FEATURES**

- 30-story, class-A office building
- 24/7 attended lobby
- 6 elevators
- Marble lobby with renovated elevators

| SUITE 402       |   |
|-----------------|---|
| OFFICES         | 2 |
| CONFERENCE ROOM | 1 |
| OPEN SEATING    | 8 |
| EAT IN PANTRY   | 1 |
| IT ROOM/STORAGE | 1 |
| PHONE BOOTH     | 1 |