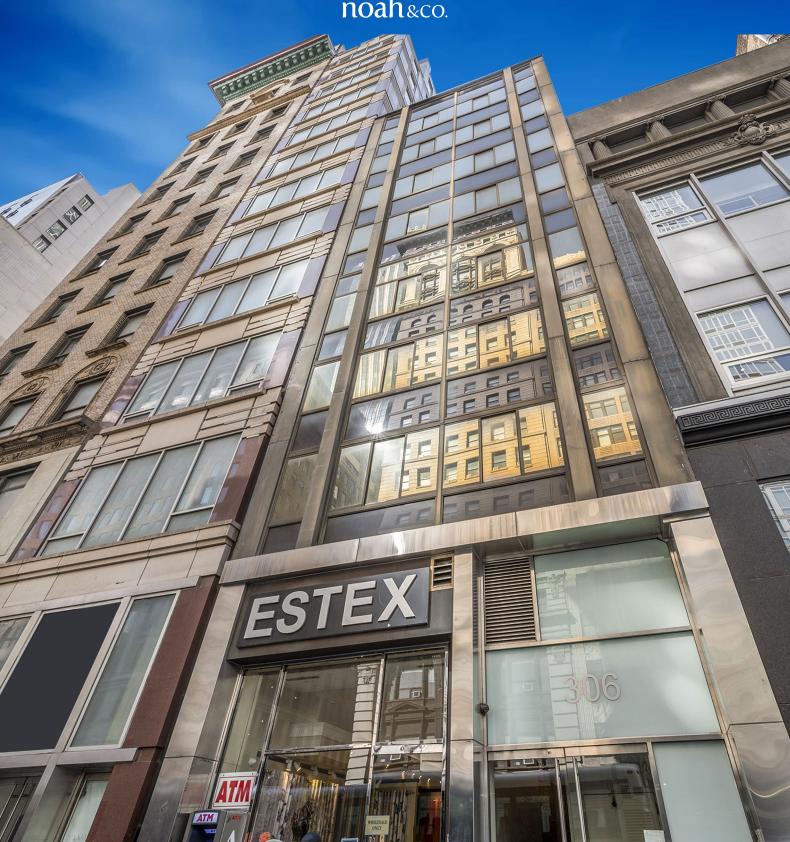

# 306 FIFTH AVENUE PENTHOUSE

Office Space Condominium for Sale

# **BUILDING FEATURES**

- 8-story high-rise, post-war office space condominium just 2 blocks south of the Empire State Building
- Featuring 1 passenger elevator
- Typically holding 2,500 SF of office space on each floor