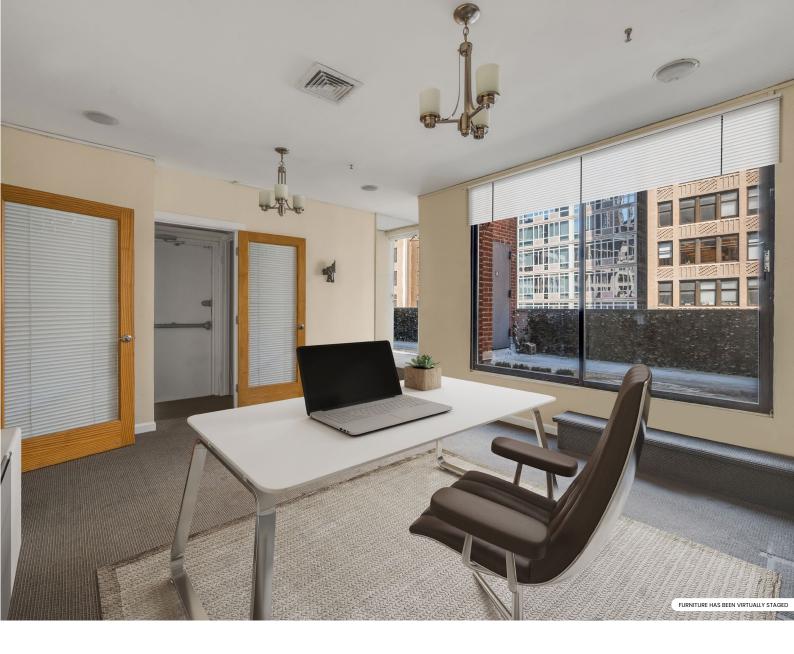

#### **UNIT DESCRIPTION**

- Full-floor penthouse suite with direct-elevator access
- Space includes 2 large offices/shared work areas, interior loft, in-suite restroom, and 2 terraces (front and back)
- Private oversized terrace includes direct views of the Empire State Building