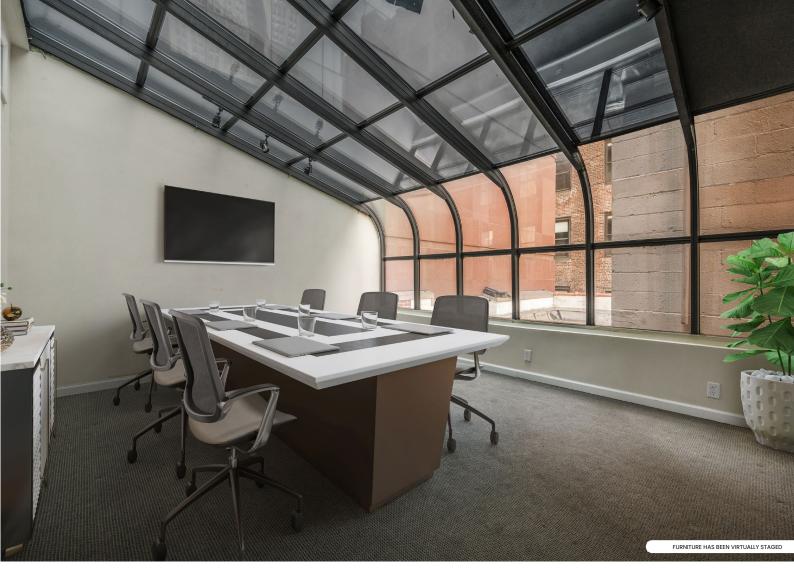

#### **UNIT DESCRIPTION**

- Full-floor penthouse suite with direct-elevator access
- Space includes 2 large offices/shared work areas, interior loft, in-suite restroom, and 2 terraces (front and back)
- Private oversized terrace includes direct views of the Empire State Building

| PENTHOUSE   |   |  |
|-------------|---|--|
| OPEN SPACES | 2 |  |
| LOFT        | 1 |  |
| TERRACES    | 2 |  |
| RESTROOM    | 1 |  |

All information is from sources deemed reliable and is subject to errors, omissions, change of price, rental, modifications, prior sale, and withdrawal without notice.