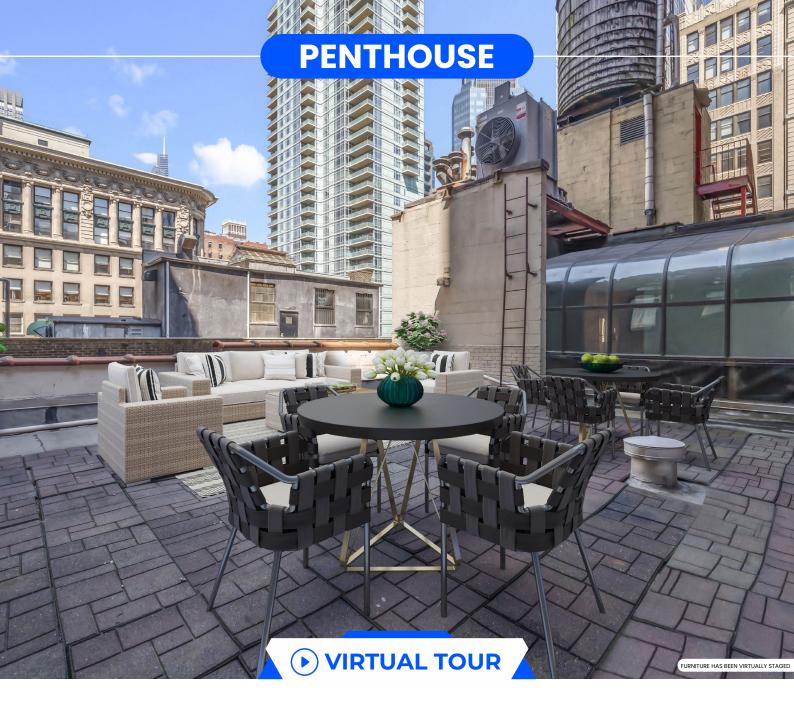

#### **UNIT DESCRIPTION**

- Full-floor penthouse suite with direct-elevator access
- Space includes 2 large offices/shared work areas, interior loft, in-suite restroom, and 2 terraces (front and back)
- Private oversized terrace includes direct views of the Empire State Building

| PENTHOUSE   |   |  |
|-------------|---|--|
| OPEN SPACES | 2 |  |
| LOFT        | 1 |  |
| TERRACES    | 2 |  |
| RESTROOM    | 1 |  |

All information is from sources deemed reliable and is subject to errors, omissions, change of price, rental, modifications, prior sale, and withdrawal without notice.