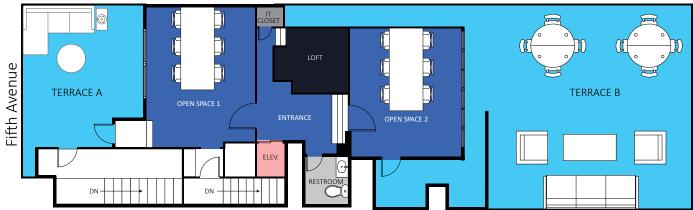

#### **UNIT DESCRIPTION**

- Full-floor penthouse suite with direct-elevator access
- Space includes 2 large offices/shared work areas, interior loft, in-suite restroom, and 2 terraces (front and back)
- Private oversized terrace includes direct views of the Empire State Building

| PENTHOUSE   |   |  |
|-------------|---|--|
| OPEN SPACES | 2 |  |
| LOFT        | 1 |  |
| TERRACES    | 2 |  |
| RESTROOM    | 1 |  |

All information is from sources deemed reliable and is subject to errors, omissions, change of price, rental, modifications, prior sale, and withdrawal without notice.